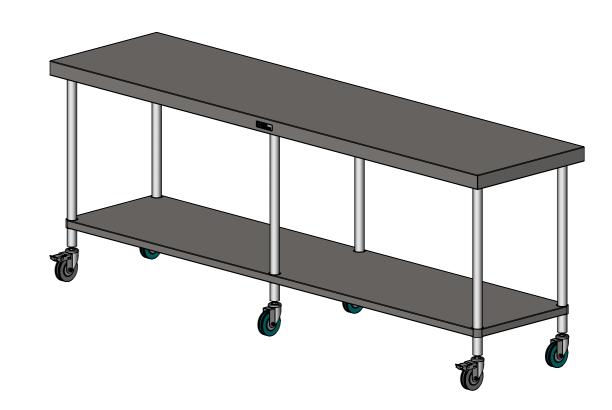

## 03-6-2400 MOBILE WORKBENCH

SCALE : 1:12

CONSTRUCTION NOTES :

SIZE: A3

- 1. TOPS MADE FROM 304 GRADE, 1.2mm STAINLESS STEEL. 2. CORE MADE FROM 3.0mm ZINC ANNEAL.
- 3. FRAME MADE FROM Ø38mm STAINLESS STEEL TUBE.
- UNDERSHELF MADE FROM 1.2mm STAINLESS STEEL WITH STAINLESS STEEL SUPPORTS.
- FEET ARE Ø100mm SWIVEL CASTORS, 2x LOCKING & 4x NON-LOCKING