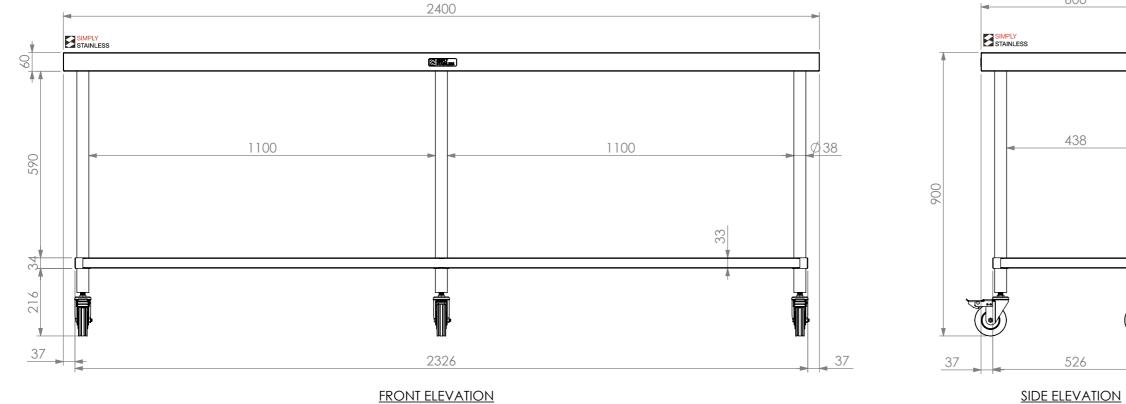

## 03-6-2400 MOBILE WORKBENCH

SCALE : 1:12

CONSTRUCTION NOTES :

SIZE: A3

- 1. TOPS MADE FROM 304 GRADE, 1.2mm STAINLESS STEEL. 2. CORE MADE FROM 3.0mm ZINC ANNEAL.
- 3. FRAME MADE FROM Ø38mm STAINLESS STEEL TUBE.
- UNDERSHELF MADE FROM 1.2mm STAINLESS STEEL WITH STAINLESS STEEL SUPPORTS.
- FEET ARE Ø100mm SWIVEL CASTORS, 2x LOCKING & 4x NON-LOCKING

37

()

600

438

526