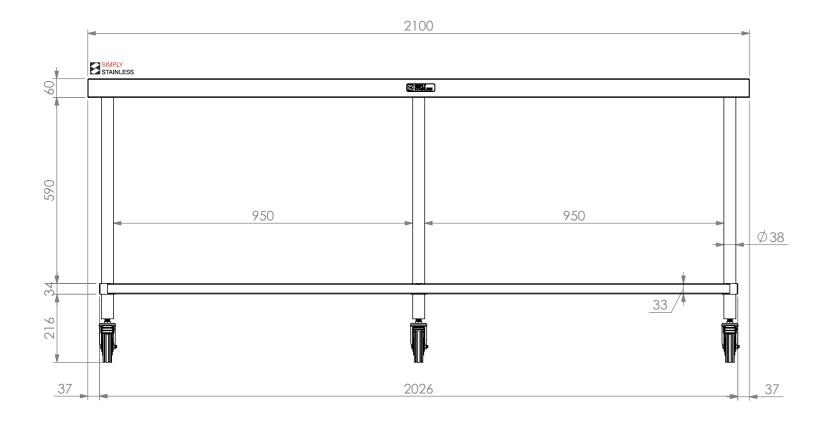

**FRONT ELEVATION** 

03-6-2100

**SIDE ELEVATION** 

Modular Sinks, Tables & Shelving
COPYRIGHT © 201

This drawing is the property of CI GROUP PTY LTD.
Tradings as SIMPLY STAINLESS and It may not be copied, reproduced or modified in whole or in part without prior written permission of CI GROUP PTY LTD. SIMPLY STAINLESS reserves the right to change specification and design without notice.

## 03-6-2100 **MOBILE WORKBENCH**

SIZE: A3

SCALE: 1:12

## CONSTRUCTION NOTES:

- 1. TOPS MADE FROM 304 GRADE, 1.2mm STAINLESS STEEL.
  2. CORE MADE FROM 3.0mm ZINC ANNEAL.
- 3. FRAME MADE FROM Ø38mm STAINLESS STEEL TUBE.
- UNDERSHELF MADE FROM 1.2mm STAINLESS
   STEEL WITH STAINLESS STEEL SUPPORTS.
- 5. FEET ARE Ø100mm SWIVEL CASTORS, 2x LOCKING & 4x NON-LOCKING