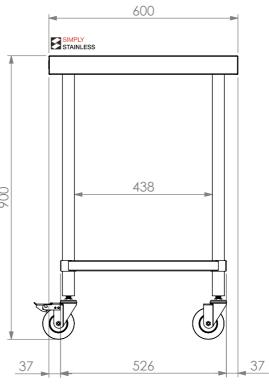

## 03-6-2100 **MOBILE WORKBENCH**

SIZE: A3

SCALE: 1:12

## CONSTRUCTION NOTES:

- 1. TOPS MADE FROM 304 GRADE, 1.2mm STAINLESS STEEL.
  2. CORE MADE FROM 3.0mm ZINC ANNEAL.
- 3. FRAME MADE FROM Ø38mm STAINLESS STEEL TUBE.
- UNDERSHELF MADE FROM 1.2mm STAINLESS
   STEEL WITH STAINLESS STEEL SUPPORTS.
- 5. FEET ARE Ø100mm SWIVEL CASTORS, 2x LOCKING & 4x NON-LOCKING