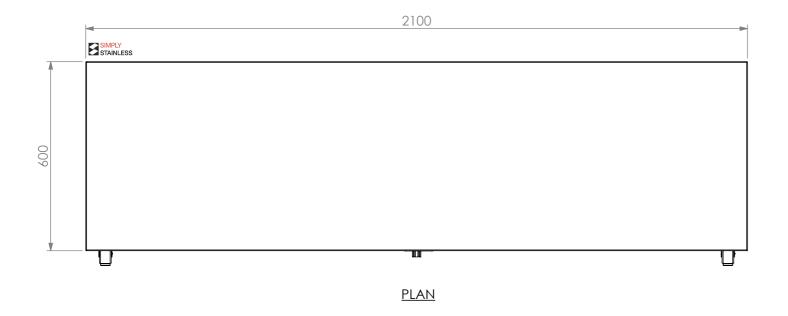

**FRONT ELEVATION** 

03-6-2100

**SIDE ELEVATION** 

Modular Sinks, Tables & Shelving
COPYRIGHT © 201

This drawing is the property of CI GROUP PTY LTD.
Tradings as SIMPLY STAINLESS and It may not be copied, reproduced or modified in whole or in part without prior written permission of CI GROUP PTY LTD. SIMPLY STAINLESS reserves the right to change specification and design without notice.

## 03-6-2100 **MOBILE WORKBENCH**

SIZE: A3

SCALE: 1:12