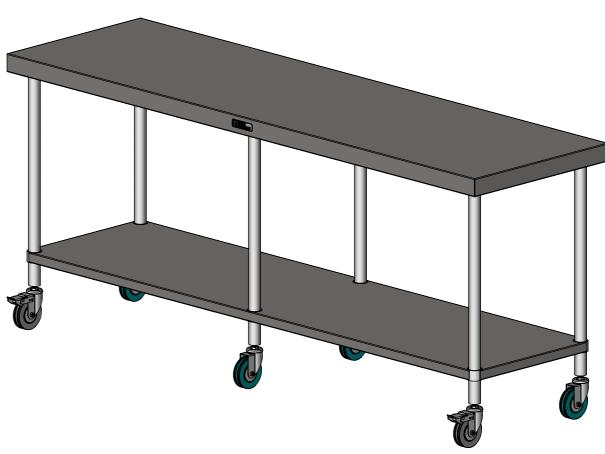

## 03-6-2100 **MOBILE WORKBENCH**

SIZE: A3

SCALE: 1:12

## CONSTRUCTION NOTES:

- 1. TOPS MADE FROM 304 GRADE, 1.2mm STAINLESS STEEL.
  2. CORE MADE FROM 3.0mm ZINC ANNEAL.
- 3. FRAME MADE FROM Ø38mm STAINLESS STEEL TUBE.
- UNDERSHELF MADE FROM 1.2mm STAINLESS
   STEEL WITH STAINLESS STEEL SUPPORTS.
- 5. FEET ARE Ø100mm SWIVEL CASTORS, 2x LOCKING & 4x NON-LOCKING