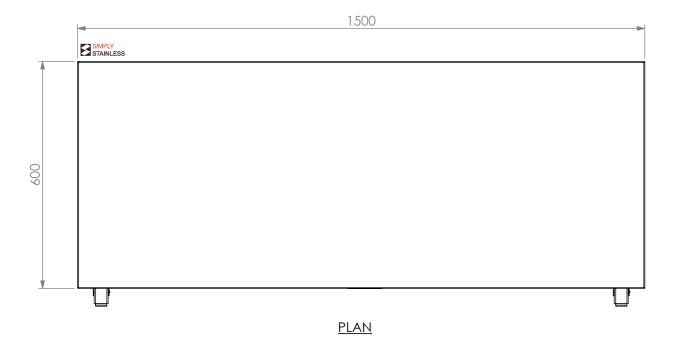

**FRONT ELEVATION** 

SIMPLY STAINLESS 438 526

600

Modular Sinks, Tables & Shelving
COPYRIGHT © 201

This drawing is the property of CI GROUP PTY LTD.
Tradings as SIMPLY STAINLESS and It may not be copied, reproduced or modified in whole or in part without prior written permission of CI GROUP PTY LTD. SIMPLY STAINLESS reserves the right to change specification and design without notice.

## 03-6-1500 MOBILE WORKBENCH

SIZE: A3

SCALE: 1:10