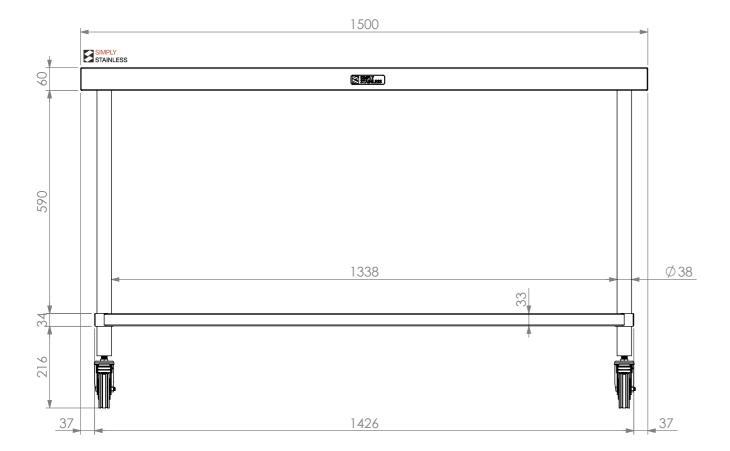

**FRONT ELEVATION** 

SIMPLY STAINLESS 438 526

600

Modular Sinks, Tables & Shelving
COPYRIGHT © 201

This drawing is the property of CI GROUP PTY LTD.
Tradings as SIMPLY STAINLESS and It may not be copied, reproduced or modified in whole or in part without prior written permission of CI GROUP PTY LTD. SIMPLY STAINLESS reserves the right to change specification and design without notice.

## 03-6-1500 MOBILE WORKBENCH

SIZE: A3

SCALE: 1:10

## CONSTRUCTION NOTES:

- TOPS MADE FROM 304 GRADE, 1.2mm STAINLESS STEEL.
   CORE MADE FROM 3.0mm ZINC ANNEAL.
- 3. FRAME MADE FROM Ø38mm STAINLESS STEEL TUBE.
- UNDERSHELF MADE FROM 1.2mm STAINLESS
   STEEL WITH STAINLESS STEEL SUPPORTS.
- 5. FEET ARE Ø100mm SWIVEL CASTORS, 2x LOCKING & 2x NON-LOCKING