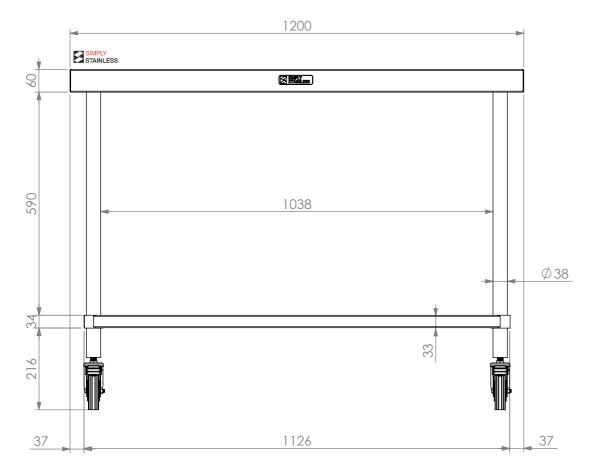

## 03-6-1200 MOBILE WORK BENCH

SIZE: A3

SCALE: 1:10

## CONSTRUCTION NOTES:

- TOPS MADE FROM 304 GRADE, 1.2mm STAINLESS STEEL.
   CORE MADE FROM 3.0mm ZINC ANNEAL.
   FRAME MADE FROM Ø38mm STAINLESS STEEL TUBE.

- TRAME MADE FROM 1.2mm STAINLESS STEEL FORE.
   UNDERSHELF MADE FROM 1.2mm STAINLESS STEEL WITH STAINLESS STEEL SUPPORTS.
   FEET ARE Ø100mm SWIVEL CASTORS, 2x LOCKING & 2x NON-LOCKING