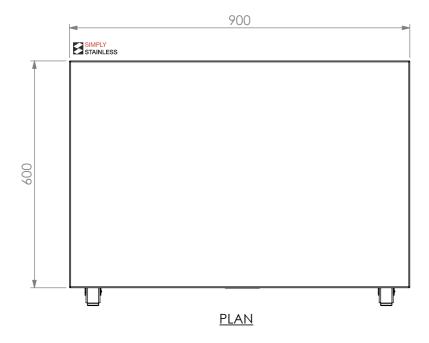

## 03-6-0900 MOBILE WORKBENCH

SIZE: A3

SCALE: 1:10

## CONSTRUCTION NOTES:

- 1. TOPS MADE FROM 304 GRADE, 1.2mm STAINLESS STEEL. 2. CORE MADE FROM 3.0mm ZINC ANNEAL.
- 3. FRAME MADE FROM Ø38mm STAINLESS STEEL TUBE.
- UNDERSHELF MADE FROM 1.2mm STAINLESS
   STEEL WITH STAINLESS STEEL SUPPORTS.
- 5. FEET ARE Ø100mm SWIVEL CASTORS, 2x LOCKING & 2x NON-LOCKING