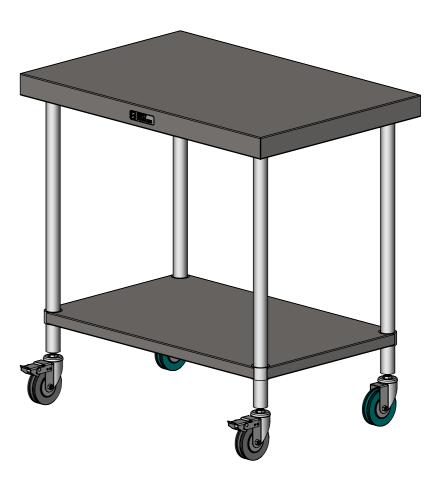

## 03-6-0900 MOBILE WORKBENCH

SIZE: A3

SCALE: 1:10

## CONSTRUCTION NOTES:

- 1. TOPS MADE FROM 304 GRADE, 1.2mm STAINLESS STEEL. 2. CORE MADE FROM 3.0mm ZINC ANNEAL.
- 3. FRAME MADE FROM Ø38mm STAINLESS STEEL TUBE.
- UNDERSHELF MADE FROM 1.2mm STAINLESS
   STEEL WITH STAINLESS STEEL SUPPORTS.
- 5. FEET ARE Ø100mm SWIVEL CASTORS, 2x LOCKING & 2x NON-LOCKING