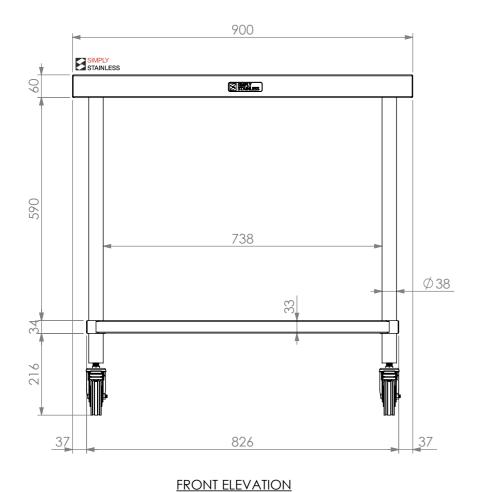

## 03-6-0900 MOBILE WORKBENCH

SIZE: A3

SCALE: 1:10

## CONSTRUCTION NOTES:

- 1. TOPS MADE FROM 304 GRADE, 1.2mm STAINLESS STEEL. 2. CORE MADE FROM 3.0mm ZINC ANNEAL.
- 3. FRAME MADE FROM Ø38mm STAINLESS STEEL TUBE.
- UNDERSHELF MADE FROM 1.2mm STAINLESS
   STEEL WITH STAINLESS STEEL SUPPORTS.
- 5. FEET ARE Ø100mm SWIVEL CASTORS, 2x LOCKING & 2x NON-LOCKING