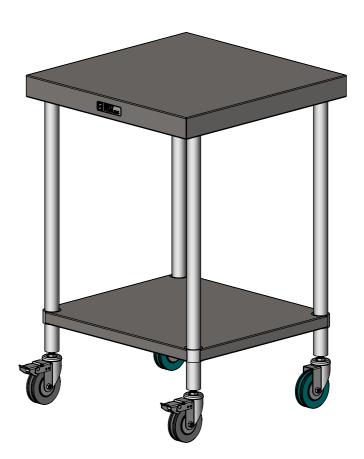

## 03-6-0600 MOBILE WORKBENCH

SIZE: A3

SCALE: 1:10

## CONSTRUCTION NOTES:

- 1. TOPS MADE FROM 304 GRADE, 1.2mm STAINLESS STEEL.
  2. CORE MADE FROM 3.0mm ZINC ANNEAL.
- 3. FRAME MADE FROM Ø38mm STAINLESS STEEL TUBE.
- UNDERSHELF MADE FROM 1.2mm STAINLESS
   STEEL WITH STAINLESS STEEL SUPPORTS.
- 5. FEET ARE Ø100mm SWIVEL CASTORS, 2x LOCKING & 2x NON-LOCKING