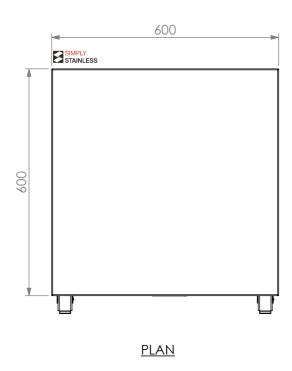

**SIDE ELEVATION** 

01-9-2100





Modular Sinks, Tables & Shelving

Modular Sinks, Tables & Shelving
COPYRIGHT © 201

This drawing is the property of CI GROUP PTY LTD.
Tradings as SIMPLY STAINLESS and It may not be copied, reproduced or modified in whole or in part without prior written permission of CI GROUP PTY LTD. SIMPLY STAINLESS reserves the right to change specification and design without notice.

## 03-6-0600 MOBILE WORKBENCH

SIZE: A3

SCALE: 1:10

## CONSTRUCTION NOTES:

- 1. TOPS MADE FROM 304 GRADE, 1.2mm STAINLESS STEEL.
  2. CORE MADE FROM 3.0mm ZINC ANNEAL.
- 3. FRAME MADE FROM Ø38mm STAINLESS STEEL TUBE.
- UNDERSHELF MADE FROM 1.2mm STAINLESS
   STEEL WITH STAINLESS STEEL SUPPORTS.
- 5. FEET ARE Ø100mm SWIVEL CASTORS, 2x LOCKING & 2x NON-LOCKING