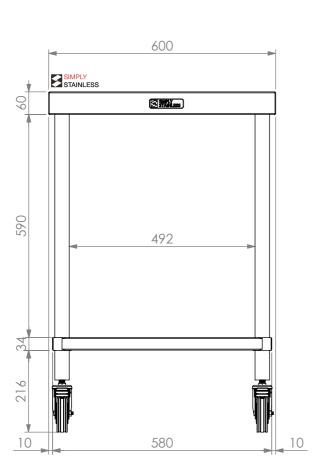

## 03-6-0600 MOBILE WORKBENCH

SIZE: A3

SCALE: 1:10

## CONSTRUCTION NOTES:

- 1. TOPS MADE FROM 304 GRADE, 1.2mm STAINLESS STEEL.
  2. CORE MADE FROM 3.0mm ZINC ANNEAL.
- 3. FRAME MADE FROM Ø38mm STAINLESS STEEL TUBE.
- UNDERSHELF MADE FROM 1.2mm STAINLESS
   STEEL WITH STAINLESS STEEL SUPPORTS.
- 5. FEET ARE Ø100mm SWIVEL CASTORS, 2x LOCKING & 2x NON-LOCKING