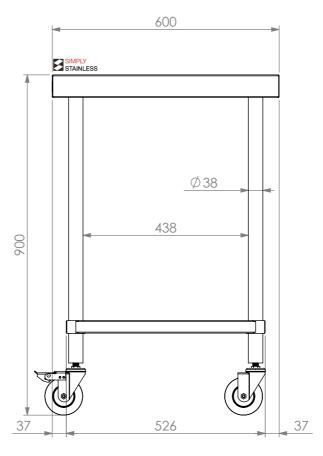

## 03-6-0600 MOBILE WORKBENCH

SIZE: A3

SCALE: 1:10

## CONSTRUCTION NOTES:

- 1. TOPS MADE FROM 304 GRADE, 1.2mm STAINLESS STEEL.
  2. CORE MADE FROM 3.0mm ZINC ANNEAL.
- 3. FRAME MADE FROM Ø38mm STAINLESS STEEL TUBE.
- UNDERSHELF MADE FROM 1.2mm STAINLESS
   STEEL WITH STAINLESS STEEL SUPPORTS.
- 5. FEET ARE Ø100mm SWIVEL CASTORS, 2x LOCKING & 2x NON-LOCKING