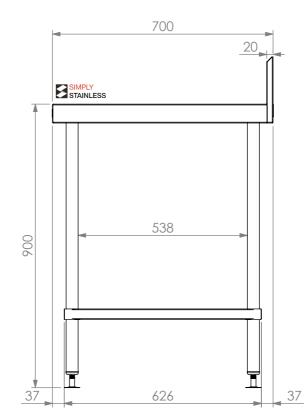

<u>Plan</u>

FRONT ELEVATION

**SIDE ELEVATION** 

Modular Sinks, Tables & Shelving COPYRIGHT © 2023 This drawing is the property of CI GROUP PTY LTD. Tradings as SIMPLY STAINLESS and It may not be copied, reproduced or modified in whole or in part without prior written permission of CI GROUP PTY LTD. SIMPLY STAINLESS reserves the right to change specification and design without notice.

## 02-7-1800 WORK BENCH W/SPLASHBACK

SCALE : 1:12

CONSTRUCTION NOTES :

SIZE: A3

- 1. TOPS MADE FROM 304 GRADE, 1.2mm STAINLESS STEEL.
- 2. CORE MADE FROM 3.0mm ZINC ANNEAL.
- 3. FRAME MADE FROM Ø38mm STAINLESS STEEL TUBE.
- 4. UNDERSHELF MADE FROM 1.2mm STAINLESS
- STEEL WITH STAINLESS STEEL SUPPORTS. 5. FEET ARE ADJUSTABLE STAINLESS STEEL DISC SHAPED FEET.