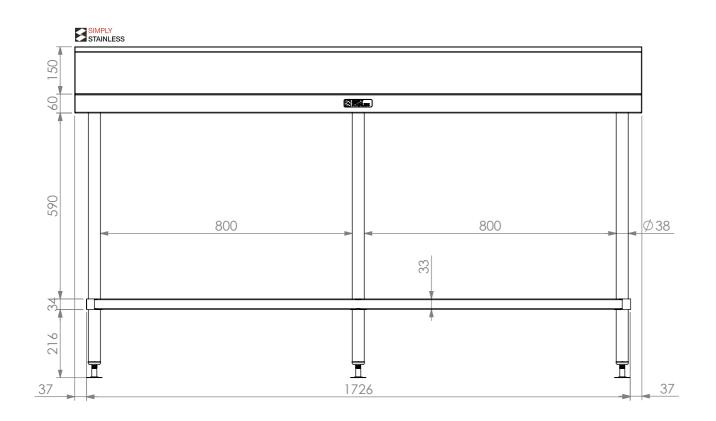

## 02-7-1800 WORK BENCH W/SPLASHBACK

SCALE : 1:12

CONSTRUCTION NOTES :

SIZE: A3

- 1. TOPS MADE FROM 304 GRADE, 1.2mm STAINLESS STEEL.
- 2. CORE MADE FROM 3.0mm ZINC ANNEAL.
- 3. FRAME MADE FROM Ø38mm STAINLESS STEEL TUBE.
- 4. UNDERSHELF MADE FROM 1.2mm STAINLESS
- STEEL WITH STAINLESS STEEL SUPPORTS. 5. FEET ARE ADJUSTABLE STAINLESS STEEL DISC SHAPED FEET.