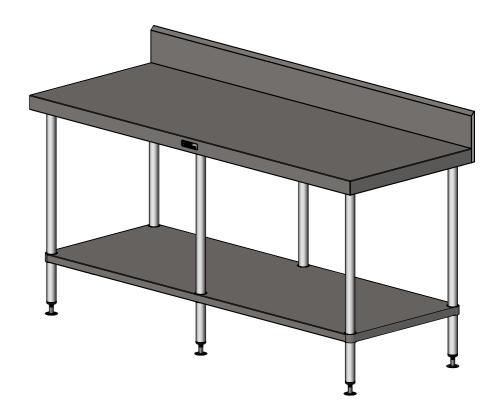

## 02-7-1800 WORK BENCH W/SPLASHBACK

SCALE : 1:12

CONSTRUCTION NOTES :

SIZE: A3

- 1. TOPS MADE FROM 304 GRADE, 1.2mm STAINLESS STEEL.
- 2. CORE MADE FROM 3.0mm ZINC ANNEAL.
- 3. FRAME MADE FROM Ø38mm STAINLESS STEEL TUBE.
- 4. UNDERSHELF MADE FROM 1.2mm STAINLESS
- STEEL WITH STAINLESS STEEL SUPPORTS. 5. FEET ARE ADJUSTABLE STAINLESS STEEL DISC SHAPED FEET.