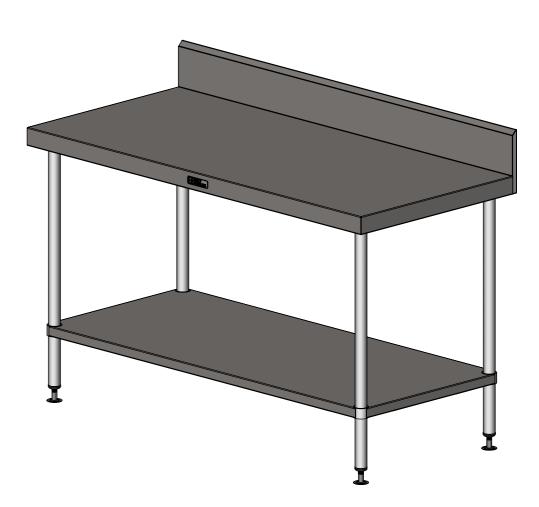

## 02-7-1500 WORK BENCH W/SPLASHBACK

SIZE: A3

## CONSTRUCTION NOTES:

- 1. TOPS MADE FROM 304 GRADE, 1.2mm STAINLESS STEEL.
- 2. CORE MADE FROM 3.0mm ZINC ANNEAL.
- 3. FRAME MADE FROM Ø38mm STAINLESS STEEL TUBE.

SCALE: 1:10

- 4. UNDERSHELF MADE FROM 1.2mm STAINLESS STEEL WITH STAINLESS STEEL SUPPORTS.
- 5. FEET ARE ADJUSTABLE STAINLESS STEEL DISC SHAPED FEET.