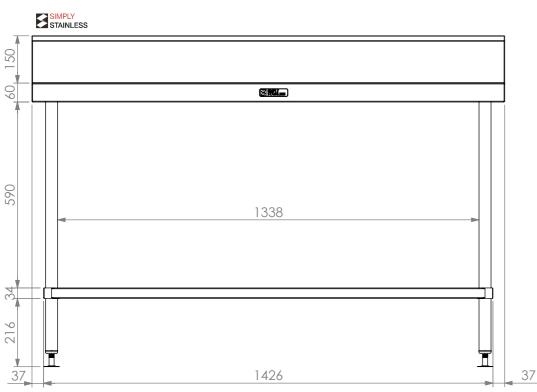

<u>PLAN</u>

**FRONT ELEVATION** 

37

<u>02-7-1500</u>

**SIDE ELEVATION** 

Modular Sinks, Tables & Shelving
COPYRIGHT © 201

This drawing is the property of CI GROUP PTY LTD.
Tradings as SIMPLY STAINLESS and It may not be copied, reproduced or modified in whole or in part without prior written permission of CI GROUP PTY LTD. SIMPLY STAINLESS reserves the right to change specification and design without notice.

## 02-7-1500 WORK BENCH W/SPLASHBACK

SIZE: A3

## CONSTRUCTION NOTES:

- 1. TOPS MADE FROM 304 GRADE, 1.2mm STAINLESS STEEL.
- 2. CORE MADE FROM 3.0mm ZINC ANNEAL.
- 3. FRAME MADE FROM Ø38mm STAINLESS STEEL TUBE.

SCALE: 1:10

- 4. UNDERSHELF MADE FROM 1.2mm STAINLESS STEEL WITH STAINLESS STEEL SUPPORTS.
- 5. FEET ARE ADJUSTABLE STAINLESS STEEL DISC SHAPED FEET.