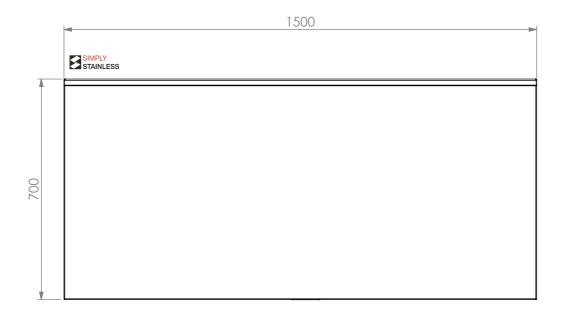

<u>PLAN</u>

**FRONT ELEVATION** 

37

<u>02-7-1500</u>

**SIDE ELEVATION** 

Modular Sinks, Tables & Shelving
COPYRIGHT © 201

This drawing is the property of CI GROUP PTY LTD.
Tradings as SIMPLY STAINLESS and It may not be copied, reproduced or modified in whole or in part without prior written permission of CI GROUP PTY LTD. SIMPLY STAINLESS reserves the right to change specification and design without notice.

## 02-7-1500 WORK BENCH W/SPLASHBACK

SIZE: A3