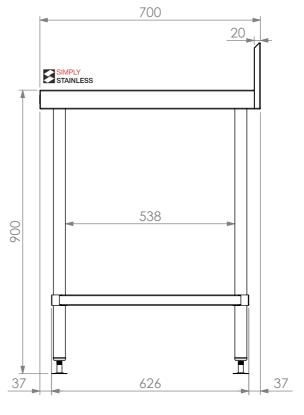

<u>PLAN</u>

**FRONT ELEVATION** 

37

<u>02-7-1500</u>

**SIDE ELEVATION** 

Modular Sinks, Tables & Shelving
COPYRIGHT © 201

This drawing is the property of CI GROUP PTY LTD.
Tradings as SIMPLY STAINLESS and It may not be copied, reproduced or modified in whole or in part without prior written permission of CI GROUP PTY LTD. SIMPLY STAINLESS reserves the right to change specification and design without notice.

## 02-7-1500 WORK BENCH W/SPLASHBACK

SIZE: A3