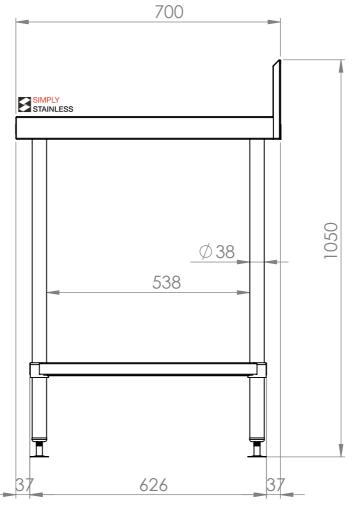

**SIDE ELEVATION** 

SIMPLY STAINLESS

Modular Sinks, Tables & Shelving

Modular Sinks, Tables & Shelving
COPYRIGHT © 2023

This drawing is the property of CI GROUP PTY LTD.
Tradings as SIMPLY STAINLESS and It may not be
copied, reproduced or modified in whole or in part
without prior written permission of CI GROUP PTY
LTD. SIMPLY STAINLESS reserves the right to
change specification and design without notice.

## **CONSTRUCTION NOTES**:

- 1. TOPS MADE FROM 304 GRADE, 1.2mm STAINLESS STEEL.
- 2. CORE MADE FROM 3.0mm ZINC ANNEAL.
- 3. FRAME MADE FROM Ø38mm STAINLESS STEEL TUBE.
- 4. UNDERSHELF MADE FROM 1.2mm STAINLESS STEEL WITH STAINLESS STEEL SUPPORTS.
- 5. FEET ARE ADJUSTABLE STAINLESS STEEL DISC SHAPED FEET.