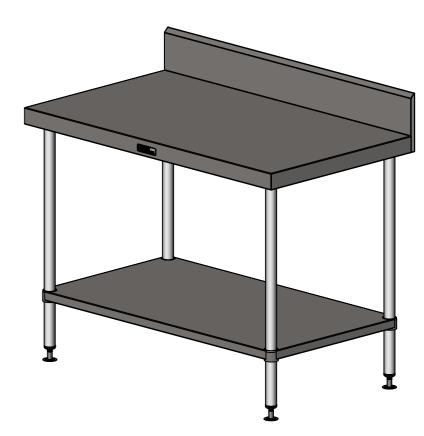

**SIDE ELEVATION** 

SIMPLY STAINLESS

Modular Sinks, Tables & Shelving

Modular Sinks, Tables & Shelving
COPYRIGHT © 2023

This drawing is the property of CI GROUP PTY LTD.
Tradings as SIMPLY STAINLESS and It may not be
copied, reproduced or modified in whole or in part
without prior written permission of CI GROUP PTY
LTD. SIMPLY STAINLESS reserves the right to
change specification and design without notice.

02-7-1200 **WORK BENCH W/SPLASHBACK** 

SIZE: A3 SCALE: 1:10

## **CONSTRUCTION NOTES**:

- 1. TOPS MADE FROM 304 GRADE, 1.2mm STAINLESS STEEL.
- 2. CORE MADE FROM 3.0mm ZINC ANNEAL.
- 3. FRAME MADE FROM Ø38mm STAINLESS STEEL TUBE.
- 4. UNDERSHELF MADE FROM 1.2mm STAINLESS STEEL WITH STAINLESS STEEL SUPPORTS.
- 5. FEET ARE ADJUSTABLE STAINLESS STEEL DISC SHAPED FEET.