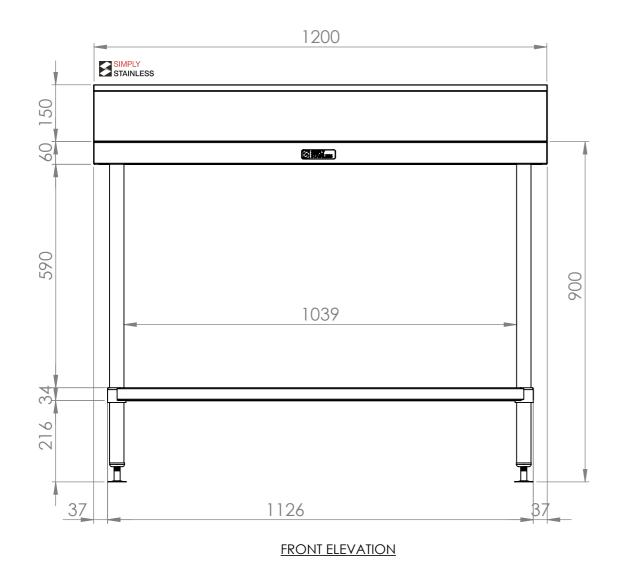

02-7-1200 **WORK BENCH W/SPLASHBACK** 

SIZE: A3 SCALE: 1:10

## **CONSTRUCTION NOTES**:

- 1. TOPS MADE FROM 304 GRADE, 1.2mm STAINLESS STEEL.
- 2. CORE MADE FROM 3.0mm ZINC ANNEAL.
- 3. FRAME MADE FROM Ø38mm STAINLESS STEEL TUBE.
- 4. UNDERSHELF MADE FROM 1.2mm STAINLESS STEEL WITH STAINLESS STEEL SUPPORTS.
- 5. FEET ARE ADJUSTABLE STAINLESS STEEL DISC SHAPED FEET.