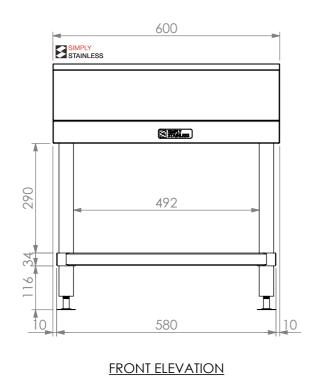

SIDE ELEVATION

02-7-0600 MS



Modular Sinks, Tables & Shelving

Modular Sinks, Tables & Shelving
COPYRIGHT © 201

This drawing is the property of CI GROUP PTY LTD.
Tradings as SIMPLY STAINLESS and It may not be copied, reproduced or modified in whole or in part without prior written permission of CI GROUP PTY LTD. SIMPLY STAINLESS reserves the right to change specification and design without notice.

## 02-7-0600 MIXER STAND WITH SPLASHBACK

SIZE: A3 SCALE: 1:10

## CONSTRUCTION NOTES:

- 1. TOPS MADE FROM 304 GRADE, 1.2mm STAINLESS STEEL.
- 2. CORE MADE FROM 3.0mm ZINC ANNEAL.
- 3. FRAME MADE FROM Ø38mm STAINLESS STEEL TUBE.
- 4. UNDERSHELF MADE FROM 1.2mm STAINLESS STEEL WITH STAINLESS STEEL SUPPORTS.
- 5. FEET ARE ADJUSTABLE STAINLESS STEEL DISC SHAPED FEET.