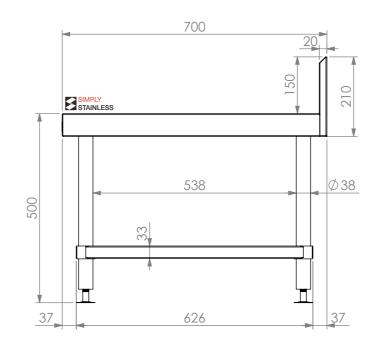

SIDE ELEVATION

02-7-0600 MS

Modular Sinks, Tables & Shelving

Modular Sinks, Tables & Shelving
COPYRIGHT © 201

This drawing is the property of CI GROUP PTY LTD.
Tradings as SIMPLY STAINLESS and It may not be copied, reproduced or modified in whole or in part without prior written permission of CI GROUP PTY LTD. SIMPLY STAINLESS reserves the right to change specification and design without notice.

## 02-7-0600 MIXER STAND WITH SPLASHBACK

SIZE: A3 SCALE: 1:10