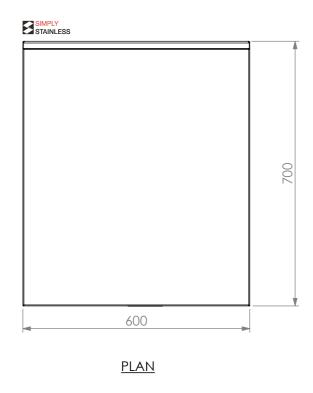

SIDE ELEVATION

02-7-0600 MS



Modular Sinks, Tables & Shelving

Modular Sinks, Tables & Shelving
COPYRIGHT © 201

This drawing is the property of CI GROUP PTY LTD.
Tradings as SIMPLY STAINLESS and It may not be copied, reproduced or modified in whole or in part without prior written permission of CI GROUP PTY LTD. SIMPLY STAINLESS reserves the right to change specification and design without notice.

## 02-7-0600 MIXER STAND WITH SPLASHBACK

SIZE: A3 SCALE: 1:10

## CONSTRUCTION NOTES:

- 1. TOPS MADE FROM 304 GRADE, 1.2mm STAINLESS STEEL.
- 2. CORE MADE FROM 3.0mm ZINC ANNEAL.
- 3. FRAME MADE FROM Ø38mm STAINLESS STEEL TUBE.
- 4. UNDERSHELF MADE FROM 1.2mm STAINLESS STEEL WITH STAINLESS STEEL SUPPORTS.
- 5. FEET ARE ADJUSTABLE STAINLESS STEEL DISC SHAPED FEET.