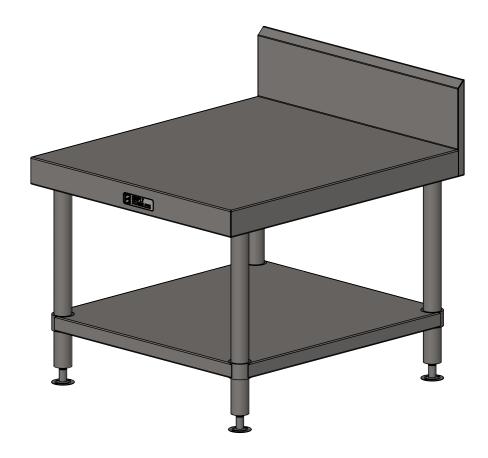

## 02-7-0600 MIXER STAND WITH SPLASHBACK

SIZE: A3 SCALE: 1:10

## CONSTRUCTION NOTES:

- 1. TOPS MADE FROM 304 GRADE, 1.2mm STAINLESS STEEL.
- 2. CORE MADE FROM 3.0mm ZINC ANNEAL.
- 3. FRAME MADE FROM Ø38mm STAINLESS STEEL TUBE.
- 4. UNDERSHELF MADE FROM 1.2mm STAINLESS STEEL WITH STAINLESS STEEL SUPPORTS.
- 5. FEET ARE ADJUSTABLE STAINLESS STEEL DISC SHAPED FEET.