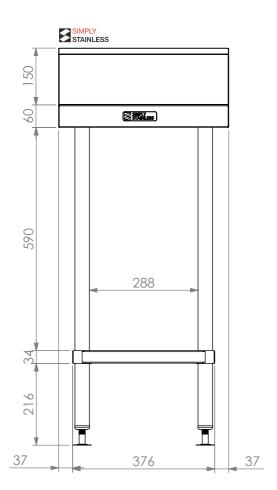

**FRONT ELEVATION** 

**SIDE ELEVATION** 

02-7-0450

Modular Sinks, Tables & Shelving
COPYRIGHT © 201

This drawing is the property of CI GROUP PTY LTD.
Tradings as SIMPLY STAINLESS and It may not be copied, reproduced or modified in whole or in part without prior written permission of CI GROUP PTY LTD. SIMPLY STAINLESS reserves the right to change specification and design without notice.

## 02-7-0450 WORK BENCH W/SPLASHBACK

SIZE: A3 SCALE: 1:10

## CONSTRUCTION NOTES:

- 1. TOPS MADE FROM 304 GRADE, 1.2mm STAINLESS STEEL.
- 2. CORE MADE FROM 3.0mm ZINC ANNEAL.
- 3. FRAME MADE FROM Ø38mm STAINLESS STEEL TUBE.
- 4. UNDERSHELF MADE FROM 1.2mm STAINLESS STEEL WITH STAINLESS STEEL SUPPORTS.
- 5. FEET ARE ADJUSTABLE STAINLESS STEEL DISC SHAPED FEET.