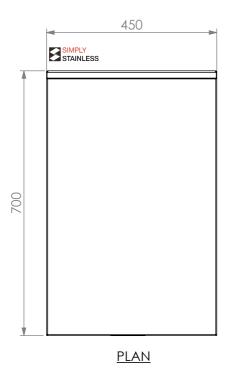

**FRONT ELEVATION** 

**SIDE ELEVATION** 

02-7-0450

Modular Sinks, Tables & Shelving
COPYRIGHT © 201

This drawing is the property of CI GROUP PTY LTD.
Tradings as SIMPLY STAINLESS and It may not be copied, reproduced or modified in whole or in part without prior written permission of CI GROUP PTY LTD. SIMPLY STAINLESS reserves the right to change specification and design without notice.

## 02-7-0450 WORK BENCH W/SPLASHBACK

SIZE: A3 SCALE: 1:10