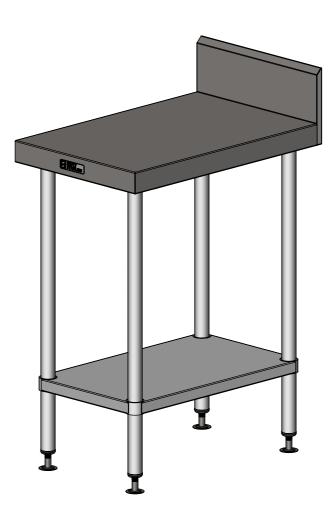

## 02-7-0450 WORK BENCH W/SPLASHBACK

SIZE: A3 SCALE: 1:10

## CONSTRUCTION NOTES:

- 1. TOPS MADE FROM 304 GRADE, 1.2mm STAINLESS STEEL.
- 2. CORE MADE FROM 3.0mm ZINC ANNEAL.
- 3. FRAME MADE FROM Ø38mm STAINLESS STEEL TUBE.
- 4. UNDERSHELF MADE FROM 1.2mm STAINLESS STEEL WITH STAINLESS STEEL SUPPORTS.
- 5. FEET ARE ADJUSTABLE STAINLESS STEEL DISC SHAPED FEET.