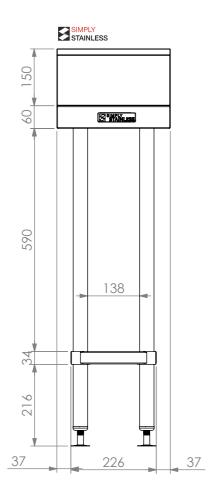

**SIDE ELEVATION** 

Modular Sinks, Tables & Shelving
COPYRIGHT © 2023

This drawing is the property of CI GROUP PTY LTD.
Tradings as SIMPLY STAINLESS and It may not be
copied, reproduced or modified in whole or in part
without prior written permission of CI GROUP PTY
LTD. SIMPLY STAINLESS reserves the right to
change specification and design without notice.

## 02-7-0300 **WORK BENCH W/ SPLASHBACK**

SIZE: A3

SCALE: 1:10

## CONSTRUCTION NOTES:

- 1. TOPS MADE FROM 304 GRADE, 1.2mm STAINLESS STEEL.
- 2. CORE MADE FROM 3.0mm ZINC ANNEAL.
- 3. FRAME MADE FROM Ø38mm STAINLESS STEEL TUBE.
- 4. UNDERSHELF MADE FROM 1.2mm STAINLESS STEEL WITH STAINLESS STEEL SUPPORTS.
- 5. FEET ARE ADJUSTABLE STAINLESS STEEL DISC SHAPED FEET.