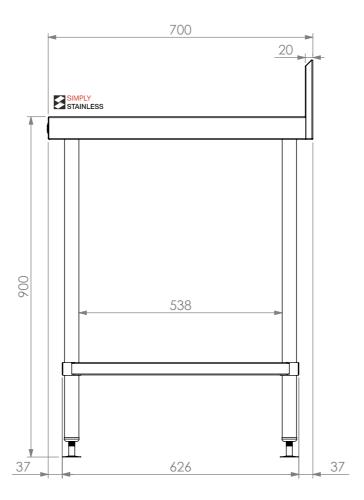

## 02-7-0300 **WORK BENCH W/ SPLASHBACK**

SIZE: A3

SCALE: 1:10

## CONSTRUCTION NOTES:

- 1. TOPS MADE FROM 304 GRADE, 1.2mm STAINLESS STEEL.
- 2. CORE MADE FROM 3.0mm ZINC ANNEAL.
- 3. FRAME MADE FROM Ø38mm STAINLESS STEEL TUBE.
- 4. UNDERSHELF MADE FROM 1.2mm STAINLESS STEEL WITH STAINLESS STEEL SUPPORTS.
- 5. FEET ARE ADJUSTABLE STAINLESS STEEL DISC SHAPED FEET.