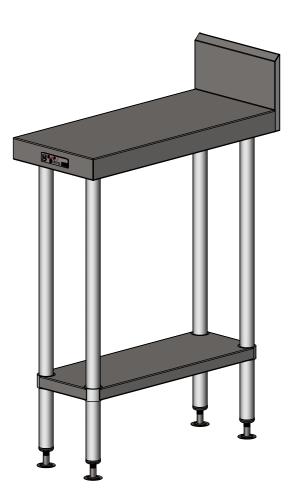

## 02-7-0300 **WORK BENCH W/ SPLASHBACK**

SIZE: A3

SCALE: 1:10

## CONSTRUCTION NOTES:

- 1. TOPS MADE FROM 304 GRADE, 1.2mm STAINLESS STEEL.
- 2. CORE MADE FROM 3.0mm ZINC ANNEAL.
- 3. FRAME MADE FROM Ø38mm STAINLESS STEEL TUBE.
- 4. UNDERSHELF MADE FROM 1.2mm STAINLESS STEEL WITH STAINLESS STEEL SUPPORTS.
- 5. FEET ARE ADJUSTABLE STAINLESS STEEL DISC SHAPED FEET.