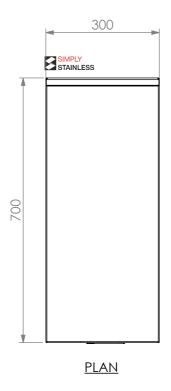

**SIDE ELEVATION** 







Modular Sinks, Tables & Shelving
COPYRIGHT © 2023

This drawing is the property of CI GROUP PTY LTD.
Tradings as SIMPLY STAINLESS and It may not be
copied, reproduced or modified in whole or in part
without prior written permission of CI GROUP PTY
LTD. SIMPLY STAINLESS reserves the right to
change specification and design without notice.

## 02-7-0300 **WORK BENCH W/ SPLASHBACK**

SIZE: A3

SCALE: 1:10

## CONSTRUCTION NOTES:

- 1. TOPS MADE FROM 304 GRADE, 1.2mm STAINLESS STEEL.
- 2. CORE MADE FROM 3.0mm ZINC ANNEAL.
- 3. FRAME MADE FROM Ø38mm STAINLESS STEEL TUBE.
- 4. UNDERSHELF MADE FROM 1.2mm STAINLESS STEEL WITH STAINLESS STEEL SUPPORTS.
- 5. FEET ARE ADJUSTABLE STAINLESS STEEL DISC SHAPED FEET.