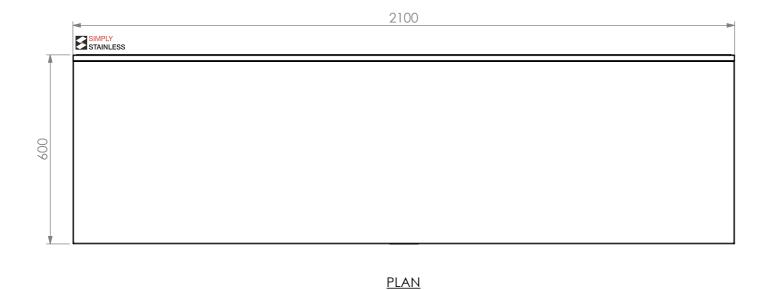

## 02-6-2100 WORK BENCH W/LEG BRACE

SIZE: A3

SCALE: 1:10

## **CONSTRUCTION NOTES**:

- 1. TOPS MADE FROM 304 GRADE, 1.2mm STAINLESS STEEL.
- 2. CORE MADE FROM 3.0mm ZINC ANNEAL.
- 3. FRAME MADE FROM Ø38mm STAINLESS STEEL TUBE.
- 4. UNDERSHELF MADE FROM 1.2mm STAINLESS STEEL WITH STAINLESS STEEL SUPPORTS.
- 5. FEET ARE ADJUSTABLE STAINLESS STEEL DISC SHAPED FEET.