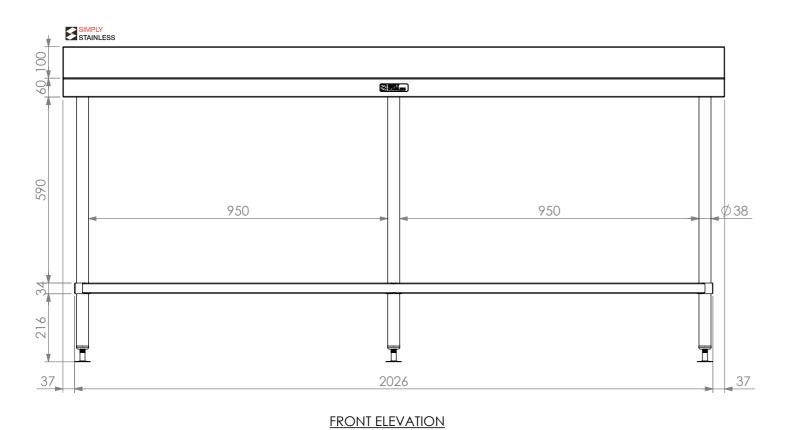

## 02-6-2100 WORK BENCH W/LEG BRACE

SIZE: A3

SCALE: 1:10

## **CONSTRUCTION NOTES**:

- 1. TOPS MADE FROM 304 GRADE, 1.2mm STAINLESS STEEL.
- 2. CORE MADE FROM 3.0mm ZINC ANNEAL.
- 3. FRAME MADE FROM Ø38mm STAINLESS STEEL TUBE.
- 4. UNDERSHELF MADE FROM 1.2mm STAINLESS STEEL WITH STAINLESS STEEL SUPPORTS.
- 5. FEET ARE ADJUSTABLE STAINLESS STEEL DISC SHAPED FEET.