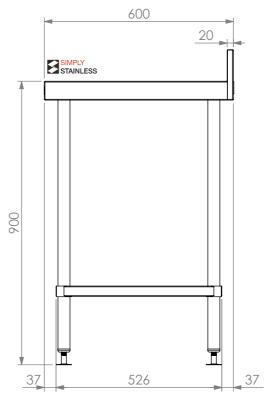

02-6-2100

**SIDE ELEVATION** 

Modular Sinks, Tables & Shelving
COPYRIGHT © 201

This drawing is the property of CI GROUP PTY LTD.
Tradings as SIMPLY STAINLESS and It may not be copied, reproduced or modified in whole or in part without prior written permission of CI GROUP PTY LTD. SIMPLY STAINLESS reserves the right to change specification and design without notice.

## 02-6-2100 WORK BENCH W/LEG BRACE

SIZE: A3

SCALE: 1:10

## **CONSTRUCTION NOTES**:

- 1. TOPS MADE FROM 304 GRADE, 1.2mm STAINLESS STEEL.
- 2. CORE MADE FROM 3.0mm ZINC ANNEAL.
- 3. FRAME MADE FROM Ø38mm STAINLESS STEEL TUBE.
- 4. UNDERSHELF MADE FROM 1.2mm STAINLESS STEEL WITH STAINLESS STEEL SUPPORTS.
- 5. FEET ARE ADJUSTABLE STAINLESS STEEL DISC SHAPED FEET.