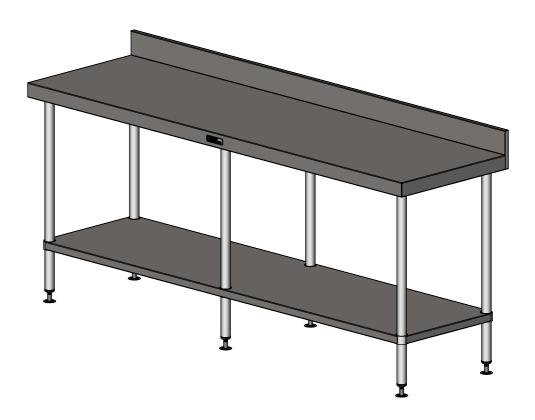

## 02-6-2100 WORK BENCH W/LEG BRACE

SIZE: A3

SCALE: 1:10

## **CONSTRUCTION NOTES**:

- 1. TOPS MADE FROM 304 GRADE, 1.2mm STAINLESS STEEL.
- 2. CORE MADE FROM 3.0mm ZINC ANNEAL.
- 3. FRAME MADE FROM Ø38mm STAINLESS STEEL TUBE.
- 4. UNDERSHELF MADE FROM 1.2mm STAINLESS STEEL WITH STAINLESS STEEL SUPPORTS.
- 5. FEET ARE ADJUSTABLE STAINLESS STEEL DISC SHAPED FEET.