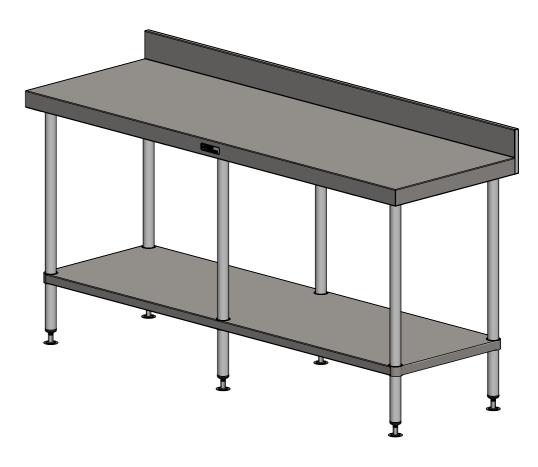

## 02-6-1800 WORK BENCH W/SPLASHBACK

SIZE: A3

SCALE: 1:10

## **CONSTRUCTION NOTES**:

- 1. TOPS MADE FROM 304 GRADE, 1.2mm STAINLESS STEEL.
- 2. CORE MADE FROM 3.0mm ZINC ANNEAL.
- 3. FRAME MADE FROM Ø38mm STAINLESS STEEL TUBE.
- 4. UNDERSHELF MADE FROM 1.2mm STAINLESS STEEL WITH STAINLESS STEEL SUPPORTS.
- 5. FEET ARE ADJUSTABLE STAINLESS STEEL DISC SHAPED FEET.