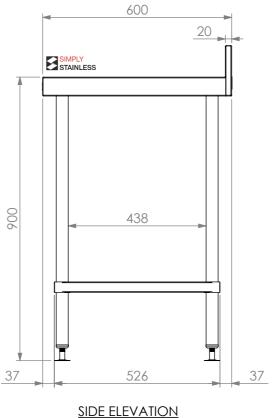

Modular Sinks, Tables & Shelving
COPYRIGHT © 201

This drawing is the property of CI GROUP PTY LTD.
Tradings as SIMPLY STAINLESS and It may not be copied, reproduced or modified in whole or in part without prior written permission of CI GROUP PTY LTD. SIMPLY STAINLESS reserves the right to change specification and design without notice.

## 02-6-1800 WORK BENCH W/SPLASHBACK

SIZE: A3

SCALE: 1:10

## **CONSTRUCTION NOTES**:

- 1. TOPS MADE FROM 304 GRADE, 1.2mm STAINLESS STEEL.
- 2. CORE MADE FROM 3.0mm ZINC ANNEAL.
- 3. FRAME MADE FROM Ø38mm STAINLESS STEEL TUBE.
- 4. UNDERSHELF MADE FROM 1.2mm STAINLESS STEEL WITH STAINLESS STEEL SUPPORTS.
- 5. FEET ARE ADJUSTABLE STAINLESS STEEL DISC SHAPED FEET.