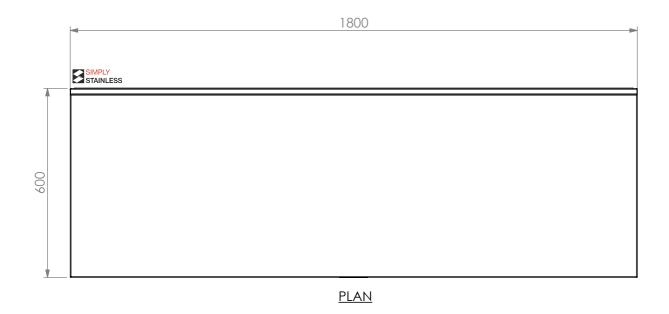

Modular Sinks, Tables & Shelving
COPYRIGHT © 201

This drawing is the property of CI GROUP PTY LTD.
Tradings as SIMPLY STAINLESS and It may not be copied, reproduced or modified in whole or in part without prior written permission of CI GROUP PTY LTD. SIMPLY STAINLESS reserves the right to change specification and design without notice.

## 02-6-1800 WORK BENCH W/SPLASHBACK

SIZE: A3

SCALE: 1:10

## **CONSTRUCTION NOTES**:

- 1. TOPS MADE FROM 304 GRADE, 1.2mm STAINLESS STEEL.
- 2. CORE MADE FROM 3.0mm ZINC ANNEAL.
- 3. FRAME MADE FROM Ø38mm STAINLESS STEEL TUBE.
- 4. UNDERSHELF MADE FROM 1.2mm STAINLESS STEEL WITH STAINLESS STEEL SUPPORTS.
- 5. FEET ARE ADJUSTABLE STAINLESS STEEL DISC SHAPED FEET.