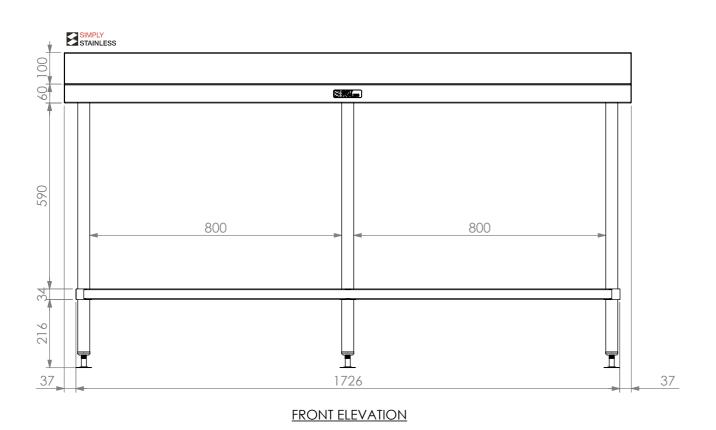

## 02-6-1800 WORK BENCH W/SPLASHBACK

SIZE: A3

SCALE: 1:10

## **CONSTRUCTION NOTES**:

- 1. TOPS MADE FROM 304 GRADE, 1.2mm STAINLESS STEEL.
- 2. CORE MADE FROM 3.0mm ZINC ANNEAL.
- 3. FRAME MADE FROM Ø38mm STAINLESS STEEL TUBE.
- 4. UNDERSHELF MADE FROM 1.2mm STAINLESS STEEL WITH STAINLESS STEEL SUPPORTS.
- 5. FEET ARE ADJUSTABLE STAINLESS STEEL DISC SHAPED FEET.