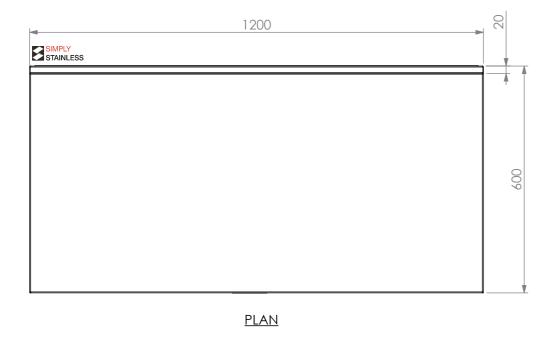

## 02-6-1200 WORK BENCH W/SPLASHBACK

SIZE: A3 SCALE: 1:10

## **CONSTRUCTION NOTES**:

- 1. TOPS MADE FROM 304 GRADE, 1.2mm STAINLESS STEEL.
- 2. CORE MADE FROM 3.0mm ZINC ANNEAL.
- 3. FRAME MADE FROM Ø38mm STAINLESS STEEL TUBE.
- 4. UNDERSHELF MADE FROM 1.2mm STAINLESS STEEL WITH STAINLESS STEEL SUPPORTS.
- 5. FEET ARE ADJUSTABLE STAINLESS STEEL DISC SHAPED FEET.