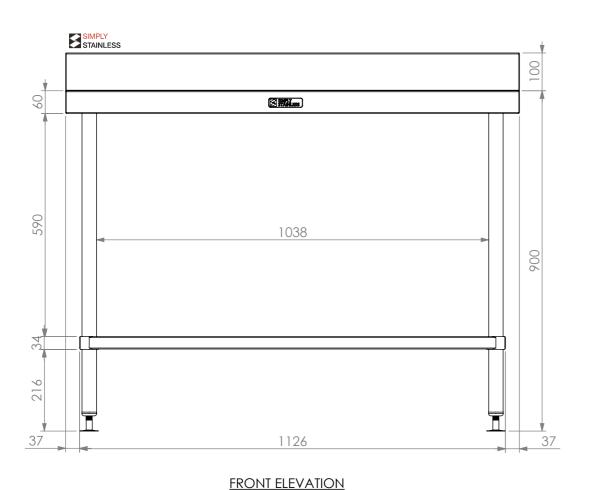

## 02-6-1200 WORK BENCH W/SPLASHBACK

SIZE: A3 SCALE: 1:10

## **CONSTRUCTION NOTES**:

- 1. TOPS MADE FROM 304 GRADE, 1.2mm STAINLESS STEEL.
- 2. CORE MADE FROM 3.0mm ZINC ANNEAL.
- 3. FRAME MADE FROM Ø38mm STAINLESS STEEL TUBE.
- 4. UNDERSHELF MADE FROM 1.2mm STAINLESS STEEL WITH STAINLESS STEEL SUPPORTS.
- 5. FEET ARE ADJUSTABLE STAINLESS STEEL DISC SHAPED FEET.