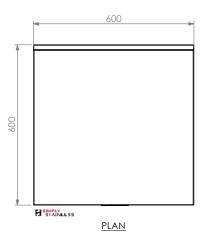

**FRONT ELEVATION** 

600 20 STAINLESS 438 526 37

SIDE ELEVATION

Modular Sinks I ables and Snewing COPPRIGHT © 2018
This drawing is the property of CI GROUP PTY LTD. Tradings as SIMPLY STAINLESS and It may not be copied, reproduced or modified in whole or in part without prior written permission of CI GROUP PTY LTD. SIMPLY STAINLESS reserves the right to change specification and design without notice.