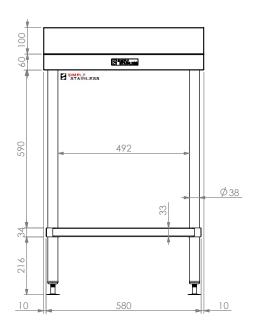

**FRONT ELEVATION** 

600 20 STAINLESS 438 526 37

SIDE ELEVATION

Modular Sinks I ables and Snewing COPPRIGHT © 2018
This drawing is the property of CI GROUP PTY LTD. Tradings as SIMPLY STAINLESS and It may not be copied, reproduced or modified in whole or in part without prior written permission of CI GROUP PTY LTD. SIMPLY STAINLESS reserves the right to change specification and design without notice.

## CONSTRUCTION NOTES:

- 1. TOPS MADE FROM 304 GRADE, 1.2mm STAINLESS STEEL.
- 2. CORE MADE FROM 3.0mm ZINC ANNEAL.
- 3. FRAME MADE FROM Ø38mm STAINLESS STEEL
- 4. UNDERSHELF MADE FROM 1.2mm STAINLESS STEEL.
- 5. FEET ARE ADJUSTABLE STAINLESS STEEL DISC SHAPED FEET.