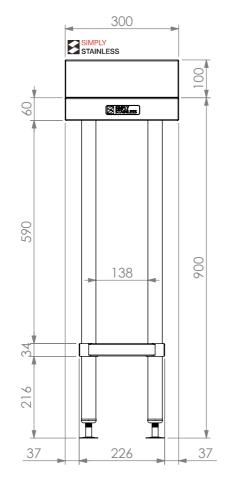

<u>PLAN</u>

**FRONT ELEVATION** 

**SIDE ELEVATION** 

02-6-0300

Modular Sinks, Tables & Shelving
COPYRIGHT © 201

This drawing is the property of CI GROUP PTY LTD.
Tradings as SIMPLY STAINLESS and It may not be copied, reproduced or modified in whole or in part without prior written permission of CI GROUP PTY LTD. SIMPLY STAINLESS reserves the right to change specification and design without notice.

## 02-6-0300 WORKBENCH W/SPLASHBACK

SIZE: A3

## CONSTRUCTION NOTES:

1. TOPS MADE FROM 304 GRADE, 1.2mm STAINLESS STEEL.

SCALE: 1:10

- 2. CORE MADE FROM 3.0mm ZINC ANNEAL.
- 3. FRAME MADE FROM Ø38mm STAINLESS STEEL TUBE.
- 4. UNDERSHELF MADE FROM 1.2mm STAINLESS STEEL WITH STAINLESS STEEL SUPPORTS.
- 5. FEET ARE ADJUSTABLE STAINLESS STEEL DISC SHAPED FEET.