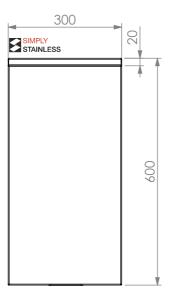

<u>PLAN</u>

**FRONT ELEVATION** 

**SIDE ELEVATION** 

02-6-0300

Modular Sinks, Tables & Shelving
COPYRIGHT © 201

This drawing is the property of CI GROUP PTY LTD.
Tradings as SIMPLY STAINLESS and It may not be copied, reproduced or modified in whole or in part without prior written permission of CI GROUP PTY LTD. SIMPLY STAINLESS reserves the right to change specification and design without notice.

## 02-6-0300 WORKBENCH W/SPLASHBACK

SIZE: A3