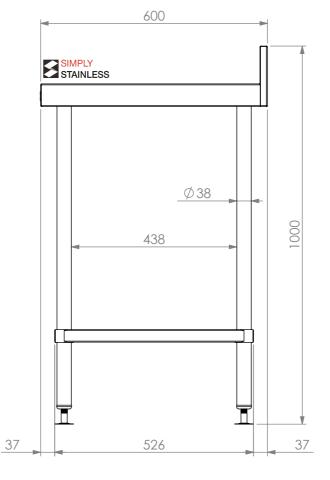

<u>PLAN</u>

**FRONT ELEVATION** 

**SIDE ELEVATION** 

02-6-0300

Modular Sinks, Tables & Shelving
COPYRIGHT © 201

This drawing is the property of CI GROUP PTY LTD.
Tradings as SIMPLY STAINLESS and It may not be copied, reproduced or modified in whole or in part without prior written permission of CI GROUP PTY LTD. SIMPLY STAINLESS reserves the right to change specification and design without notice.

## 02-6-0300 WORKBENCH W/SPLASHBACK

SIZE: A3

## CONSTRUCTION NOTES:

1. TOPS MADE FROM 304 GRADE, 1.2mm STAINLESS STEEL.

SCALE: 1:10

- 2. CORE MADE FROM 3.0mm ZINC ANNEAL.
- 3. FRAME MADE FROM Ø38mm STAINLESS STEEL TUBE.
- 4. UNDERSHELF MADE FROM 1.2mm STAINLESS STEEL WITH STAINLESS STEEL SUPPORTS.
- 5. FEET ARE ADJUSTABLE STAINLESS STEEL DISC SHAPED FEET.