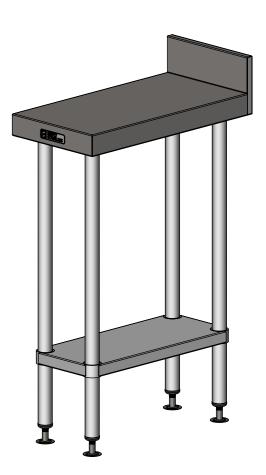

## 02-6-0300 WORKBENCH W/SPLASHBACK

SIZE: A3

## CONSTRUCTION NOTES:

1. TOPS MADE FROM 304 GRADE, 1.2mm STAINLESS STEEL.

SCALE: 1:10

- 2. CORE MADE FROM 3.0mm ZINC ANNEAL.
- 3. FRAME MADE FROM Ø38mm STAINLESS STEEL TUBE.
- 4. UNDERSHELF MADE FROM 1.2mm STAINLESS STEEL WITH STAINLESS STEEL SUPPORTS.
- 5. FEET ARE ADJUSTABLE STAINLESS STEEL DISC SHAPED FEET.