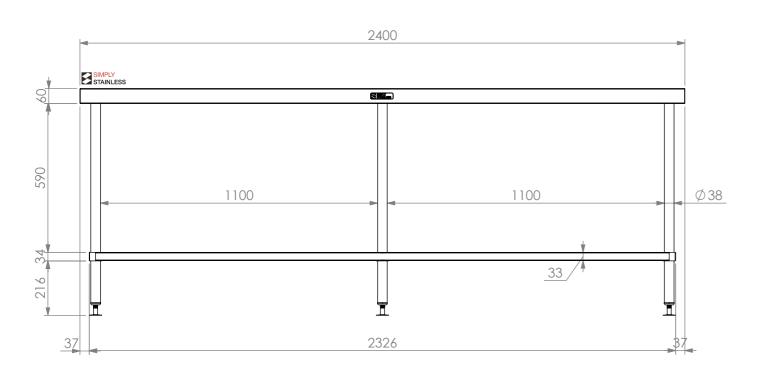

## CONSTRUCTION NOTES:

- 1. TOPS MADE FROM 304 GRADE, 1.2mm STAINLESS STEEL.
- 2. CORE MADE FROM 3.0mm ZINC ANNEAL.
- 3. FRAME MADE FROM Ø38mm STAINLESS STEEL TUBE.
- UNDERSHELF MADE FROM 1.2mm STAINLESS
   STEEL WITH STAINLESS STEEL SUPPORTS.

01-9-2400 WORK BENCH

5. FEET ARE ADJUSTABLE STAINLESS STEEL DISC SHAPED FEET.

01-9-2400