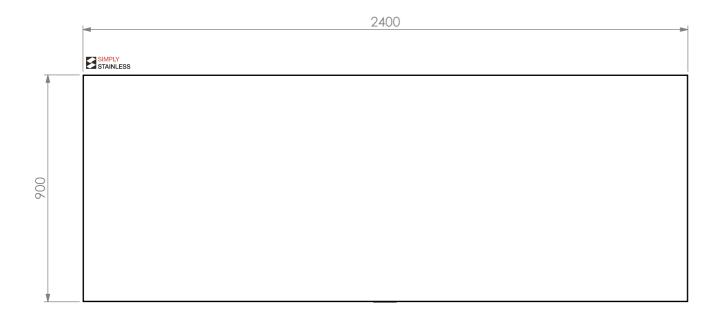

**FRONT ELEVATION** 

<u>PLAN</u>

900
SIMPLY
STAINLESS

538

SIDE ELEVATION

SIZE: A3

SCALE : 1:15