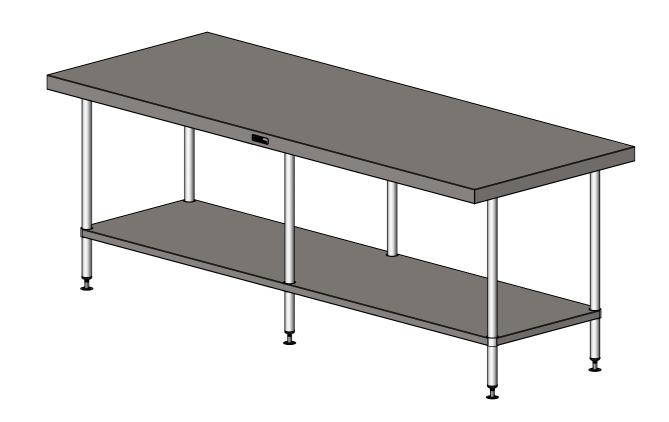

## CONSTRUCTION NOTES:

- 1. TOPS MADE FROM 304 GRADE, 1.2mm STAINLESS STEEL.
- 2. CORE MADE FROM 3.0mm ZINC ANNEAL.
- 3. FRAME MADE FROM Ø38mm STAINLESS STEEL TUBE.
- UNDERSHELF MADE FROM 1.2mm STAINLESS
   STEEL WITH STAINLESS STEEL SUPPORTS.

01-9-2400 WORK BENCH

5. FEET ARE ADJUSTABLE STAINLESS STEEL DISC SHAPED FEET.

01-9-2400