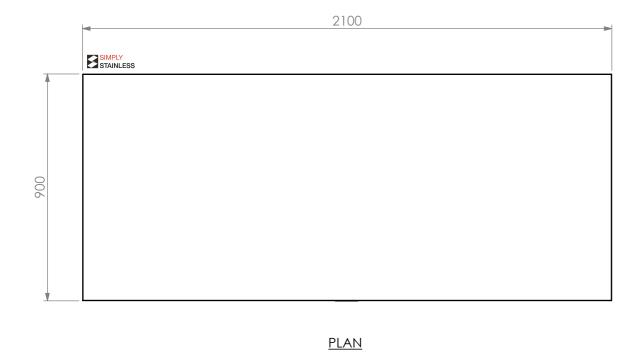

## WORK BENCH

SIZE: A3

SCALE : 1:15

## CONSTRUCTION NOTES:

- 1. TOPS MADE FROM 304 GRADE, 1.2mm STAINLESS STEEL.
- 2. CORE MADE FROM 3.0mm ZINC ANNEAL.
- 3. FRAME MADE FROM Ø38mm STAINLESS STEEL TUBE.
- 4. UNDERSHELF MADE FROM 1.2mm STAINLESS STEEL WITH STAINLESS STEEL SUPPORTS.