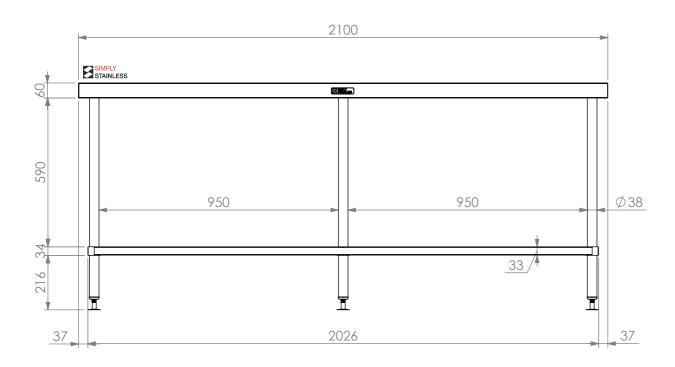

**FRONT ELEVATION** 

SIDE ELEVATION

01-9-2100

## CONSTRUCTION NOTES:

- 1. TOPS MADE FROM 304 GRADE, 1.2mm STAINLESS STEEL.
- 2. CORE MADE FROM 3.0mm ZINC ANNEAL.
- 3. FRAME MADE FROM Ø38mm STAINLESS STEEL TUBE.
- 4. UNDERSHELF MADE FROM 1.2mm STAINLESS STEEL WITH STAINLESS STEEL SUPPORTS.

01-9-2100

5. FEET ARE ADJUSTABLE STAINLESS STEEL
DISC SHAPED FEET.