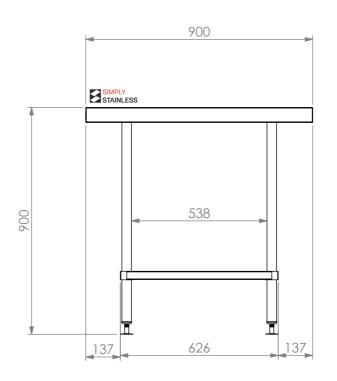

**FRONT ELEVATION** 

SIDE ELEVATION

01-9-2100

## CONSTRUCTION NOTES:

- 1. TOPS MADE FROM 304 GRADE, 1.2mm STAINLESS STEEL.
- 2. CORE MADE FROM 3.0mm ZINC ANNEAL.
- 3. FRAME MADE FROM Ø38mm STAINLESS STEEL TUBE.
- 4. UNDERSHELF MADE FROM 1.2mm STAINLESS STEEL WITH STAINLESS STEEL SUPPORTS.

01-9-2100

5. FEET ARE ADJUSTABLE STAINLESS STEEL
DISC SHAPED FEET.