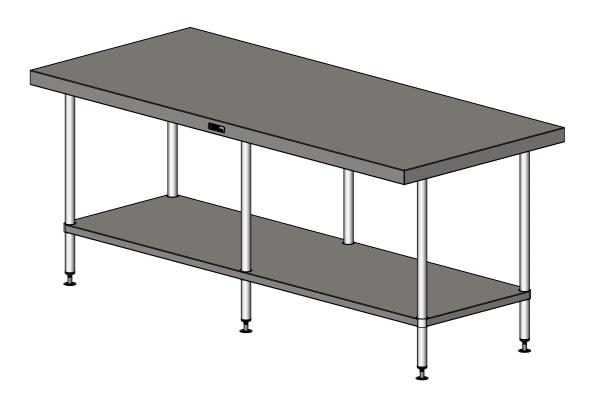

## WORK BENCH

SIZE: A3

SCALE : 1:15

## CONSTRUCTION NOTES:

- 1. TOPS MADE FROM 304 GRADE, 1.2mm STAINLESS STEEL.
- 2. CORE MADE FROM 3.0mm ZINC ANNEAL.
- 3. FRAME MADE FROM Ø38mm STAINLESS STEEL TUBE.
- 4. UNDERSHELF MADE FROM 1.2mm STAINLESS STEEL WITH STAINLESS STEEL SUPPORTS.