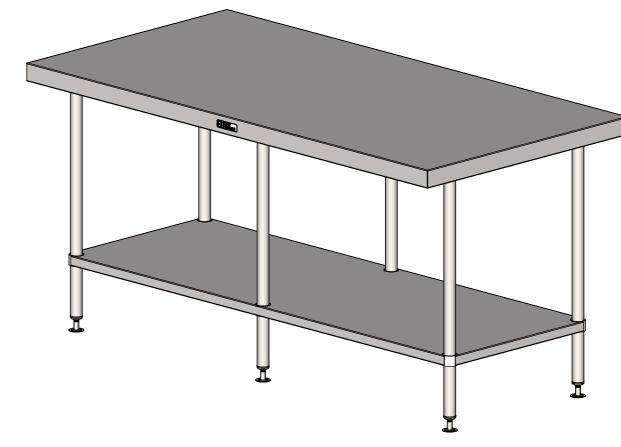

## <u>PLAN</u>

**FRONT ELEVATION** 

**SIDE ELEVATION** 

Modular Sinks, Tables & Shelving
COPYRIGHT © 201

This drawing is the property of CI GROUP PTY LTD.
Tradings as SIMPLY STAINLESS and It may not be copied, reproduced or modified in whole or in part without prior written permission of CI GROUP PTY LTD. SIMPLY STAINLESS reserves the right to change specification and design without notice.

01-9-1800 WORK BENCH

SIZE: A3

SCALE: 1:12