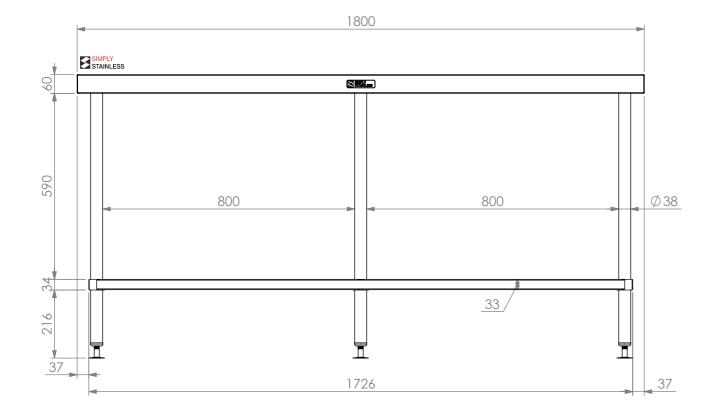

## <u>PLAN</u>

**FRONT ELEVATION** 

**SIDE ELEVATION** 

Modular Sinks, Tables & Shelving
COPYRIGHT © 201

This drawing is the property of CI GROUP PTY LTD.
Tradings as SIMPLY STAINLESS and It may not be copied, reproduced or modified in whole or in part without prior written permission of CI GROUP PTY LTD. SIMPLY STAINLESS reserves the right to change specification and design without notice.

01-9-1800 WORK BENCH

SIZE: A3

SCALE: 1:12

## CONSTRUCTION NOTES:

- 1. TOPS MADE FROM 304 GRADE, 1.2mm STAINLESS STEEL.
- 2. CORE MADE FROM 3.0mm ZINC ANNEAL.
- 3. FRAME MADE FROM Ø38mm STAINLESS STEEL TUBE.
- 4. UNDERSHELF MADE FROM 1.2mm STAINLESS STEEL WITH STAINLESS STEEL SUPPORTS.
- 5. FEET ARE ADJUSTABLE STAINLESS STEEL DISC SHAPED FEET.