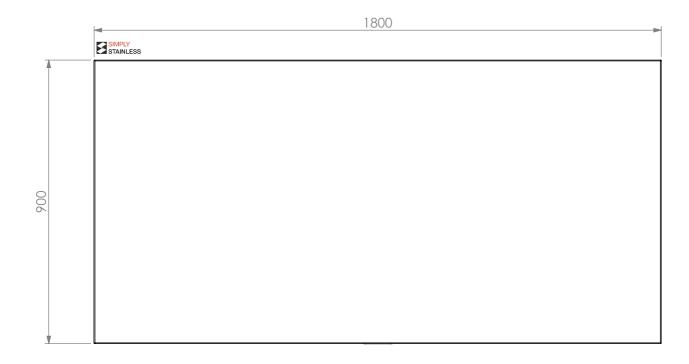

## <u>PLAN</u>

**FRONT ELEVATION** 

**SIDE ELEVATION** 

Modular Sinks, Tables & Shelving
COPYRIGHT © 201

This drawing is the property of CI GROUP PTY LTD.
Tradings as SIMPLY STAINLESS and It may not be copied, reproduced or modified in whole or in part without prior written permission of CI GROUP PTY LTD. SIMPLY STAINLESS reserves the right to change specification and design without notice.

01-9-1800 WORK BENCH

SIZE: A3

SCALE: 1:12