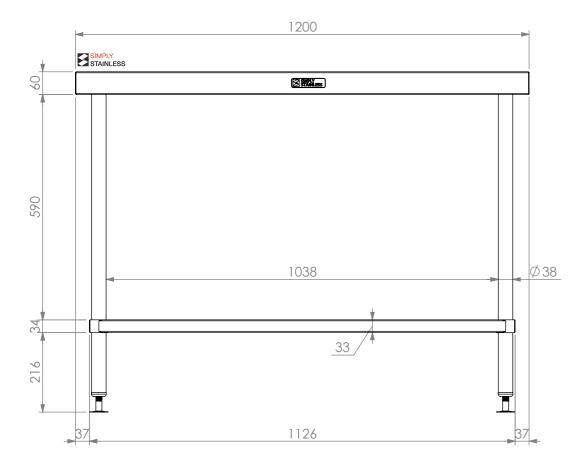

## <u>PLAN</u>

**FRONT ELEVATION** 

900

SIMPLY
STAINLESS

538

SIDE ELEVATION

STAINLESS

Modular Sinks, Tables & Shelving
COPYRIGHT © 2023

## 01-9-1200 WORK BENCH

SIZE: A3

SCALE: 1:10

## CONSTRUCTION NOTES:

- 1. TOPS MADE FROM 304 GRADE, 1.2mm STAINLESS STEEL.
- 2. CORE MADE FROM 3.0mm ZINC ANNEAL.
- 3. FRAME MADE FROM Ø38mm STAINLESS STEEL TUBE.
- 4. UNDERSHELF MADE FROM 1.2mm STAINLESS STEEL WITH STAINLESS STEEL SUPPORTS.
- FEET ARE ADJUSTABLE STAINLESS STEEL
   DISC SHAPED FEET.