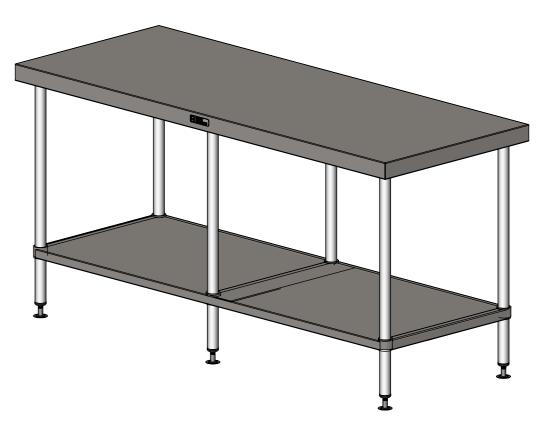

## 01-7-1800 WORK BENCH

SIZE: A3

SCALE: 1:10

## CONSTRUCTION NOTES:

- 1. TOPS MADE FROM 304 GRADE, 1.2mm STAINLESS STEEL.
- 2. CORE MADE FROM 3.0mm ZINC ANNEAL.
- 3. FRAME MADE FROM Ø38mm STAINLESS STEEL TUBE.
- 4. UNDERSHELF MADE FROM 1.2mm STAINLESS
- STEEL WITH STAINLESS STEEL SUPPORTS. 5. FEET ARE ADJUSTABLE STAINLESS STEEL DISC SHAPED FEET.