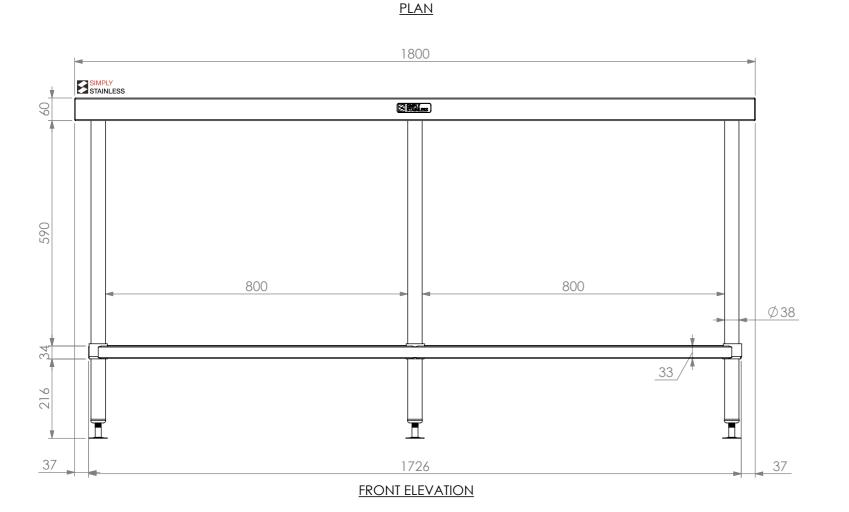

## 01-7-1800 WORK BENCH

SIZE: A3

SCALE: 1:10

## CONSTRUCTION NOTES:

- 1. TOPS MADE FROM 304 GRADE, 1.2mm STAINLESS STEEL.
- 2. CORE MADE FROM 3.0mm ZINC ANNEAL.
- 3. FRAME MADE FROM Ø38mm STAINLESS STEEL TUBE.
- 4. UNDERSHELF MADE FROM 1.2mm STAINLESS
- STEEL WITH STAINLESS STEEL SUPPORTS. 5. FEET ARE ADJUSTABLE STAINLESS STEEL DISC SHAPED FEET.