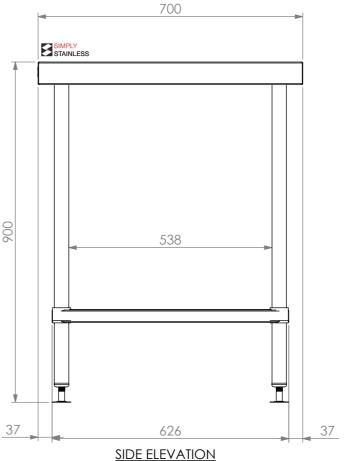

## 01-7-1800 WORK BENCH

SIZE: A3

SCALE: 1:10

## CONSTRUCTION NOTES:

- 1. TOPS MADE FROM 304 GRADE, 1.2mm STAINLESS STEEL.
- 2. CORE MADE FROM 3.0mm ZINC ANNEAL.
- 3. FRAME MADE FROM Ø38mm STAINLESS STEEL TUBE.
- 4. UNDERSHELF MADE FROM 1.2mm STAINLESS
- STEEL WITH STAINLESS STEEL SUPPORTS. 5. FEET ARE ADJUSTABLE STAINLESS STEEL DISC SHAPED FEET.