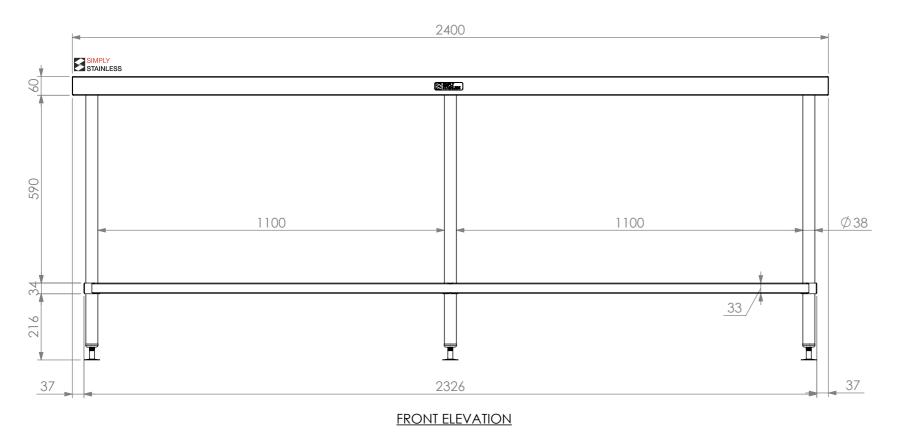

## 01-6-2400 WORK BENCH

SIZE: A3

SCALE: 1:12

## **CONSTRUCTION NOTES**:

- 1. TOPS MADE FROM 304 GRADE, 1.2mm STAINLESS STEEL.
- 2. CORE MADE FROM 3.0mm ZINC ANNEAL.
- 3. FRAME MADE FROM Ø38mm STAINLESS STEEL TUBE.
- UNDERSHELF MADE FROM 1.2mm STAINLESS
   STEEL WITH STAINLESS STEEL SUPPORTS.
- 5. FEET ARE ADJUSTABLE STAINLESS STEEL
  DISC SHAPED FEET.

01-6-2400