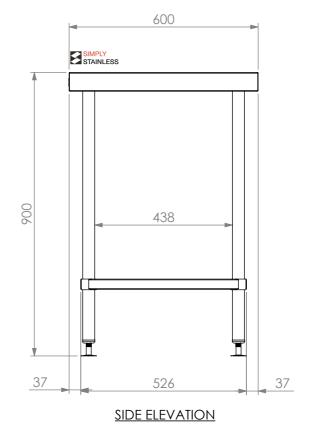

## 01-6-2400 WORK BENCH

SIZE: A3

SCALE: 1:12

## **CONSTRUCTION NOTES**:

- 1. TOPS MADE FROM 304 GRADE, 1.2mm STAINLESS STEEL.
- 2. CORE MADE FROM 3.0mm ZINC ANNEAL.
- 3. FRAME MADE FROM Ø38mm STAINLESS STEEL TUBE.
- UNDERSHELF MADE FROM 1.2mm STAINLESS
   STEEL WITH STAINLESS STEEL SUPPORTS.
- 5. FEET ARE ADJUSTABLE STAINLESS STEEL
  DISC SHAPED FEET.

01-6-2400