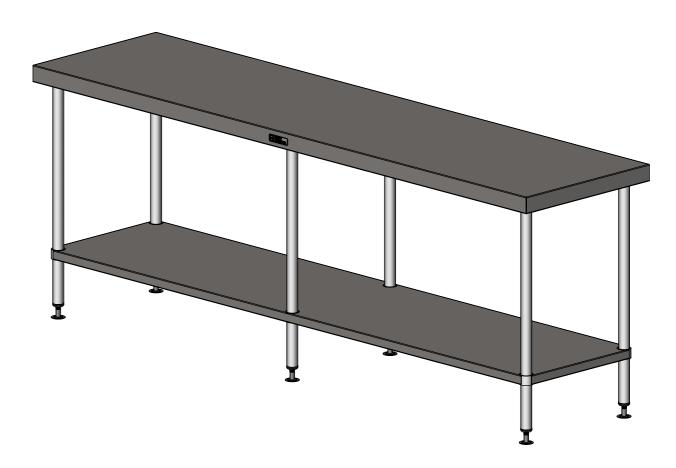

## 01-6-2400 WORK BENCH

SIZE: A3

SCALE: 1:12

## **CONSTRUCTION NOTES**:

- 1. TOPS MADE FROM 304 GRADE, 1.2mm STAINLESS STEEL.
- 2. CORE MADE FROM 3.0mm ZINC ANNEAL.
- 3. FRAME MADE FROM Ø38mm STAINLESS STEEL TUBE.
- UNDERSHELF MADE FROM 1.2mm STAINLESS
   STEEL WITH STAINLESS STEEL SUPPORTS.
- 5. FEET ARE ADJUSTABLE STAINLESS STEEL
  DISC SHAPED FEET.

01-6-2400