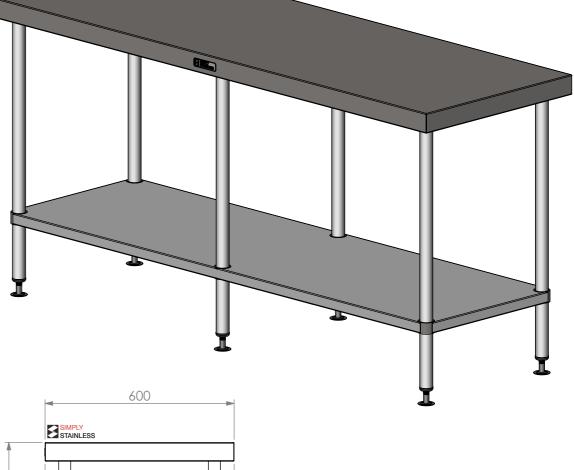

<u>Plan</u>

FRONT ELEVATION

<u>01-6-1800</u>

Modular Sinks, Tables & Shelving COPYRIGHT © 2023 This drawing is the property of CI GROUP PTY LTD. Tradings as SIMPLY STAINLESS and It may not be copied, reproduced or modified in whole or in part without prior written permission of CI GROUP PTY LTD. SIMPLY STAINLESS reserves the right to change specification and design without notice.

01-6-1800 WORK BENCH

SCALE : 1:12

## CONSTRUCTION NOTES :

SIZE: A3

- 1. TOPS MADE FROM 304 GRADE, 1.2mm STAINLESS STEEL.
- 2. CORE MADE FROM 3.0mm ZINC ANNEAL.
- 3. FRAME MADE FROM Ø38mm STAINLESS STEEL TUBE.
- 4. UNDERSHELF MADE FROM 1.2mm STAINLESS STEEL WITH STAINLESS STEEL SUPPORTS.
- FEET ARE ADJUSTABLE STAINLESS STEEL DISC SHAPED FEET.