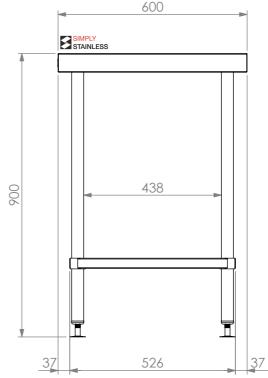

<u>Plan</u>

FRONT ELEVATION

<u>01-6-1800</u>

Modular Sinks, Tables & Shelving COPYRIGHT © 2023 This drawing is the property of CI GROUP PTY LTD. Tradings as SIMPLY STAINLESS and It may not be copied, reproduced or modified in whole or in part without prior written permission of CI GROUP PTY LTD. SIMPLY STAINLESS reserves the right to change specification and design without notice.

01-6-1800 WORK BENCH

SCALE : 1:12

## CONSTRUCTION NOTES :

SIZE: A3

- 1. TOPS MADE FROM 304 GRADE, 1.2mm STAINLESS STEEL.
- 2. CORE MADE FROM 3.0mm ZINC ANNEAL.
- 3. FRAME MADE FROM Ø38mm STAINLESS STEEL TUBE.
- 4. UNDERSHELF MADE FROM 1.2mm STAINLESS STEEL WITH STAINLESS STEEL SUPPORTS.
- FEET ARE ADJUSTABLE STAINLESS STEEL DISC SHAPED FEET.