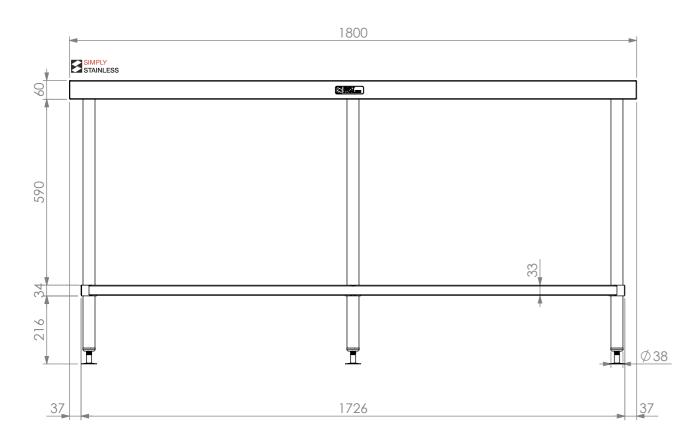

<u>Plan</u>

FRONT ELEVATION

<u>01-6-1800</u>

Modular Sinks, Tables & Shelving COPYRIGHT © 2023 This drawing is the property of CI GROUP PTY LTD. Tradings as SIMPLY STAINLESS and It may not be copied, reproduced or modified in whole or in part without prior written permission of CI GROUP PTY LTD. SIMPLY STAINLESS reserves the right to change specification and design without notice.

01-6-1800 WORK BENCH

SCALE : 1:12

## CONSTRUCTION NOTES :

SIZE: A3

- 1. TOPS MADE FROM 304 GRADE, 1.2mm STAINLESS STEEL.
- 2. CORE MADE FROM 3.0mm ZINC ANNEAL.
- 3. FRAME MADE FROM Ø38mm STAINLESS STEEL TUBE.
- 4. UNDERSHELF MADE FROM 1.2mm STAINLESS STEEL WITH STAINLESS STEEL SUPPORTS.
- FEET ARE ADJUSTABLE STAINLESS STEEL DISC SHAPED FEET.