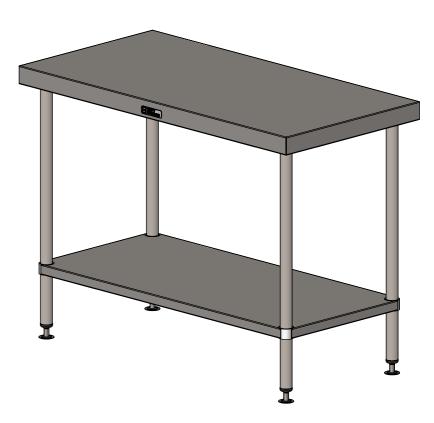

## 01-6-1200 WORK BENCH

SIZE: A3

SCALE: 1:10

## CONSTRUCTION NOTES:

- 1. TOPS MADE FROM 304 GRADE, 1.2mm STAINLESS STEEL.
- 2. CORE MADE FROM 3.0mm ZINC ANNEAL.
- 3. FRAME MADE FROM Ø38mm STAINLESS STEEL TUBE.
- 4. UNDERSHELF MADE FROM 1.2mm STAINLESS STEEL WITH STAINLESS STEEL SUPPORTS.
- 5. FEET ARE ADJUSTABLE STAINLESS STEEL DISC SHAPED FEET.