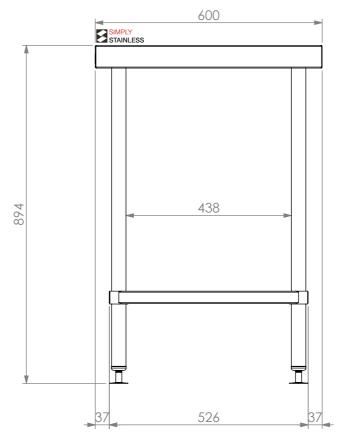

<u>PLAN</u>

**FRONT ELEVATION** 

SIDE ELEVATION

<u>01-6-1200</u>

Modular Sinks, Tables & Shelving
COPYRIGHT © 2023

This drawing is the property of CI GROUP PTY LTD.
Tradings as SIMPLY STAINLESS and It may not be
copied, reproduced or modified in whole or in part
without prior written permission of CI GROUP PTY
LTD. SIMPLY STAINLESS reserves the right to
change specification and design without notice.

## 01-6-1200 WORK BENCH

SIZE: A3

SCALE: 1:10

## CONSTRUCTION NOTES:

- 1. TOPS MADE FROM 304 GRADE, 1.2mm STAINLESS STEEL.
- 2. CORE MADE FROM 3.0mm ZINC ANNEAL.
- 3. FRAME MADE FROM Ø38mm STAINLESS STEEL TUBE.
- 4. UNDERSHELF MADE FROM 1.2mm STAINLESS STEEL WITH STAINLESS STEEL SUPPORTS.
- 5. FEET ARE ADJUSTABLE STAINLESS STEEL DISC SHAPED FEET.