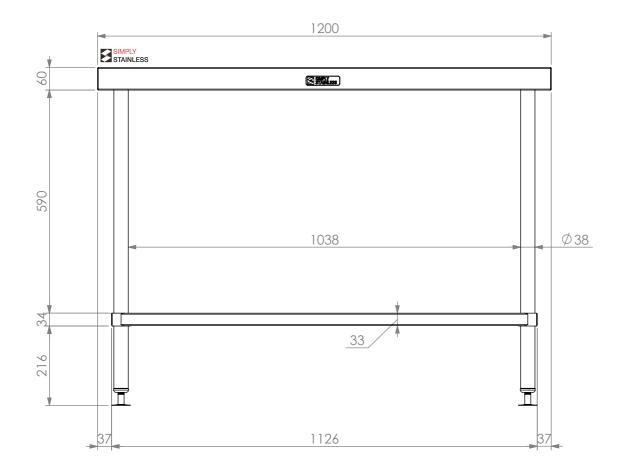

<u>PLAN</u>

**FRONT ELEVATION** 

SIDE ELEVATION

<u>01-6-1200</u>

Modular Sinks, Tables & Shelving
COPYRIGHT © 2023

This drawing is the property of CI GROUP PTY LTD.
Tradings as SIMPLY STAINLESS and It may not be
copied, reproduced or modified in whole or in part
without prior written permission of CI GROUP PTY
LTD. SIMPLY STAINLESS reserves the right to
change specification and design without notice.

## 01-6-1200 WORK BENCH

SIZE: A3

SCALE: 1:10

## CONSTRUCTION NOTES:

- 1. TOPS MADE FROM 304 GRADE, 1.2mm STAINLESS STEEL.
- 2. CORE MADE FROM 3.0mm ZINC ANNEAL.
- 3. FRAME MADE FROM Ø38mm STAINLESS STEEL TUBE.
- 4. UNDERSHELF MADE FROM 1.2mm STAINLESS STEEL WITH STAINLESS STEEL SUPPORTS.
- 5. FEET ARE ADJUSTABLE STAINLESS STEEL DISC SHAPED FEET.