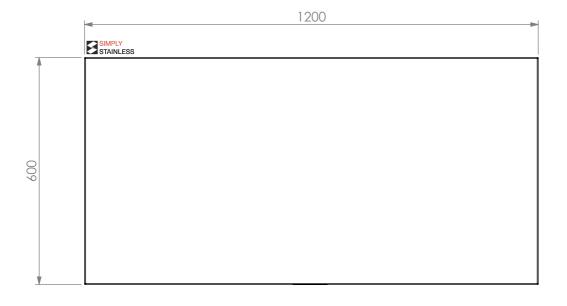

<u>PLAN</u>

**FRONT ELEVATION** 

SIDE ELEVATION

<u>01-6-1200</u>

Modular Sinks, Tables & Shelving
COPYRIGHT © 2023

This drawing is the property of CI GROUP PTY LTD.
Tradings as SIMPLY STAINLESS and It may not be
copied, reproduced or modified in whole or in part
without prior written permission of CI GROUP PTY
LTD. SIMPLY STAINLESS reserves the right to
change specification and design without notice.

## 01-6-1200 WORK BENCH

SIZE: A3

SCALE: 1:10