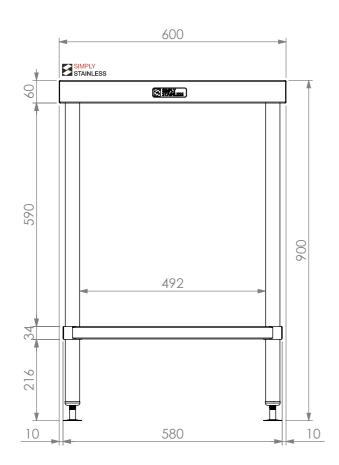

<u>PLAN</u>

**FRONT ELEVATION** 

**SIDE ELEVATION** 

Modular Sinks, Tables & Shelving

Modular Sinks, Tables & Shelving
COPYRIGHT © 2023

This drawing is the property of CI GROUP PTY LTD.
Tradings as SIMPLY STAINLESS and It may not be
copied, reproduced or modified in whole or in part
without prior written permission of CI GROUP PTY
LTD. SIMPLY STAINLESS reserves the right to
change specification and design without notice.

## 01-6-0600 WORK BENCH

SIZE: A3

SCALE: 1:10

## CONSTRUCTION NOTES:

- 1. TOPS MADE FROM 304 GRADE, 1.2mm STAINLESS STEEL.
- 2. CORE MADE FROM 3.0mm ZINC ANNEAL.
- 3. FRAME MADE FROM Ø38mm STAINLESS STEEL TUBE.
- 4. UNDERSHELF MADE FROM 1.2mm STAINLESS STEEL WITH STAINLESS STEEL SUPPORTS.
- 5. FEET ARE ADJUSTABLE STAINLESS STEEL DISC SHAPED FEET.