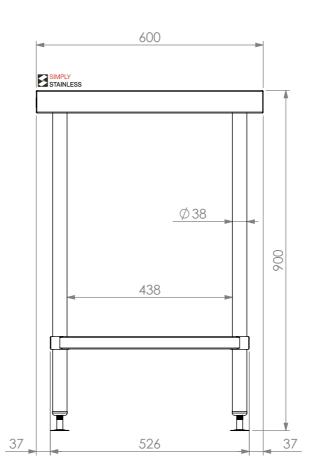

<u>PLAN</u>

**FRONT ELEVATION** 

**SIDE ELEVATION** 

Modular Sinks, Tables & Shelving

Modular Sinks, Tables & Shelving
COPYRIGHT © 2023

This drawing is the property of CI GROUP PTY LTD.
Tradings as SIMPLY STAINLESS and It may not be
copied, reproduced or modified in whole or in part
without prior written permission of CI GROUP PTY
LTD. SIMPLY STAINLESS reserves the right to
change specification and design without notice.

## 01-6-0600 WORK BENCH

SIZE: A3

SCALE: 1:10

## CONSTRUCTION NOTES:

- 1. TOPS MADE FROM 304 GRADE, 1.2mm STAINLESS STEEL.
- 2. CORE MADE FROM 3.0mm ZINC ANNEAL.
- 3. FRAME MADE FROM Ø38mm STAINLESS STEEL TUBE.
- 4. UNDERSHELF MADE FROM 1.2mm STAINLESS STEEL WITH STAINLESS STEEL SUPPORTS.
- 5. FEET ARE ADJUSTABLE STAINLESS STEEL DISC SHAPED FEET.