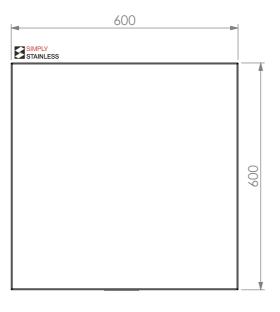

<u>PLAN</u>

**FRONT ELEVATION** 

**SIDE ELEVATION** 

Modular Sinks, Tables & Shelving

Modular Sinks, Tables & Shelving
COPYRIGHT © 2023

This drawing is the property of CI GROUP PTY LTD.
Tradings as SIMPLY STAINLESS and It may not be
copied, reproduced or modified in whole or in part
without prior written permission of CI GROUP PTY
LTD. SIMPLY STAINLESS reserves the right to
change specification and design without notice.

## 01-6-0600 WORK BENCH

SIZE: A3

SCALE: 1:10