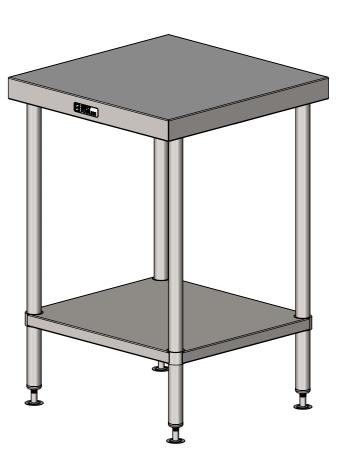

## 01-6-0600 WORK BENCH

SIZE: A3

SCALE: 1:10

## CONSTRUCTION NOTES:

- 1. TOPS MADE FROM 304 GRADE, 1.2mm STAINLESS STEEL.
- 2. CORE MADE FROM 3.0mm ZINC ANNEAL.
- 3. FRAME MADE FROM Ø38mm STAINLESS STEEL TUBE.
- 4. UNDERSHELF MADE FROM 1.2mm STAINLESS STEEL WITH STAINLESS STEEL SUPPORTS.
- 5. FEET ARE ADJUSTABLE STAINLESS STEEL DISC SHAPED FEET.