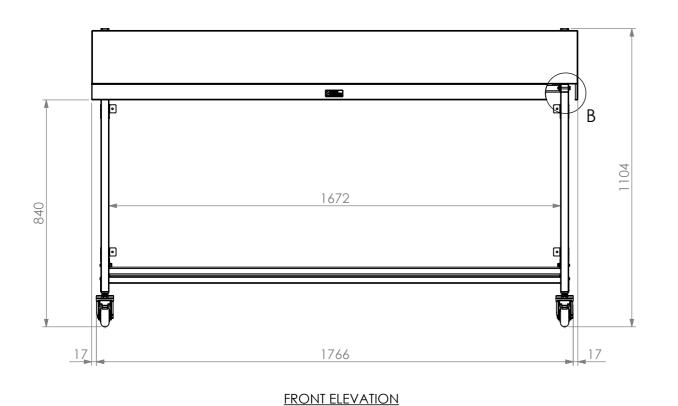

**SIDE ELEVATION** 

MOBILE BAR MODULE SIZE: A3

SCALE: 1:10

SIMPLY STAINLESS

COPYRIGHT © 2023

This drawing is the property of CI GROUP PTY LTD. 
Tradings as SIMPLY BARS and It may not be 
copied, reproduced or modified in whole or in part

without prior written permission of CI GROUP PTY LTD. SIMPLY BARS reserves the right to change specification and design without notice.

SBM-M-7-1800

Modular Bar Solutions

## **CONSTRUCTION NOTES**:

- 1. TOPS MADE FROM 304 GRADE, 1.2mm STAINLESS STEEL.
- 2. CORE MADE FROM 3.0mm ZINC ANNEAL.
- 3. LEG FRAME MADE FROM 30mm STAINLESS STEEL SQ TUBE.
- 4. FEET ARE Ø75MM STAINLESS STEEL HEAVY DUTY CASTORS. 2X LOCKING & 2X NON-LOCKING.
- 5. UNDERSHELF MADE FROM 1.2mm STAINLESS STEEL.