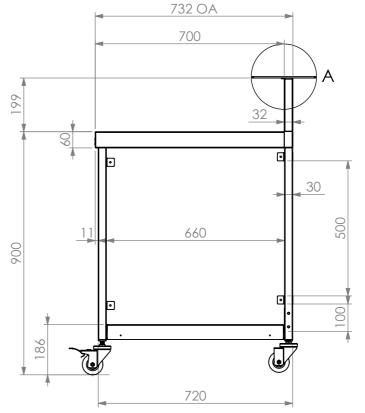

**SIDE ELEVATION** 

MOBILE BAR MODULE SIZE: A3

SCALE: 1:10

SIMPLY STAINLESS

COPYRIGHT © 2023

This drawing is the property of CI GROUP PTY LTD. 
Tradings as SIMPLY BARS and It may not be 
copied, reproduced or modified in whole or in part

without prior written permission of CI GROUP PTY LTD. SIMPLY BARS reserves the right to change specification and design without notice.

SBM-M-7-1800

Modular Bar Solutions

## **CONSTRUCTION NOTES**:

- 1. TOPS MADE FROM 304 GRADE, 1.2mm STAINLESS STEEL.
- 2. CORE MADE FROM 3.0mm ZINC ANNEAL.
- 3. LEG FRAME MADE FROM 30mm STAINLESS STEEL SQ TUBE.
- 4. FEET ARE Ø75MM STAINLESS STEEL HEAVY DUTY CASTORS. 2X LOCKING & 2X NON-LOCKING.
- 5. UNDERSHELF MADE FROM 1.2mm STAINLESS STEEL.