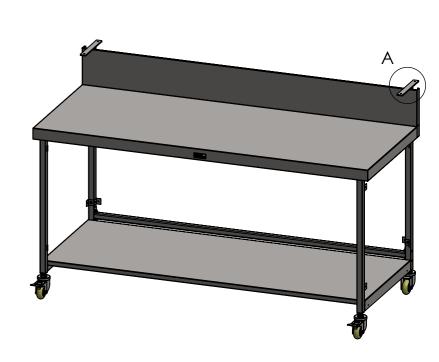

## **CONSTRUCTION NOTES**:

- 1. TOPS MADE FROM 304 GRADE, 1.2mm STAINLESS STEEL.
- 2. CORE MADE FROM 3.0mm ZINC ANNEAL.
- 3. LEG FRAME MADE FROM 30mm STAINLESS STEEL SQ TUBE.
- 4. FEET ARE Ø75MM STAINLESS STEEL HEAVY DUTY CASTORS. 2X LOCKING & 2X NON-LOCKING.
- 5. UNDERSHELF MADE FROM 1.2mm STAINLESS STEEL.