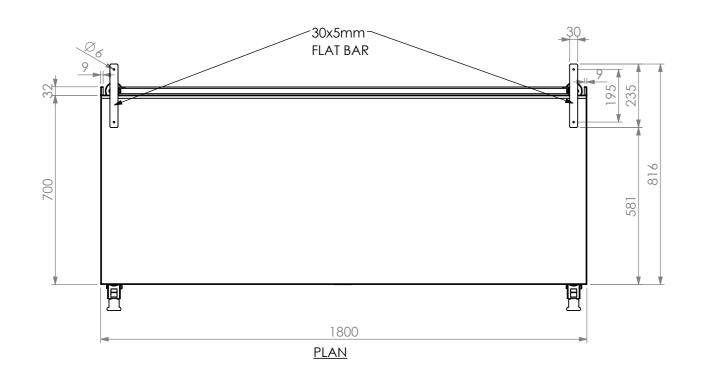

## **CONSTRUCTION NOTES**:

- 1. TOPS MADE FROM 304 GRADE, 1.2mm STAINLESS STEEL.
- 2. CORE MADE FROM 3.0mm ZINC ANNEAL.
- 3. LEG FRAME MADE FROM 30mm STAINLESS STEEL SQ TUBE.
- 4. FEET ARE Ø75MM STAINLESS STEEL HEAVY DUTY CASTORS. 2X LOCKING & 2X NON-LOCKING.
- 5. UNDERSHELF MADE FROM 1.2mm STAINLESS STEEL.