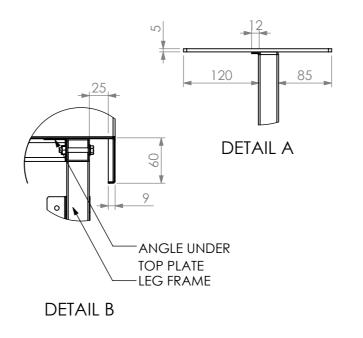

## **CONSTRUCTION NOTES**:

- 1. TOPS MADE FROM 304 GRADE, 1.2mm STAINLESS STEEL.
- 2. CORE MADE FROM 3.0mm ZINC ANNEAL.
- 3. LEG FRAME MADE FROM 30mm STAINLESS STEEL SQ TUBE.
- 4. FEET ARE Ø75MM STAINLESS STEEL HEAVY DUTY CASTORS. 2X LOCKING & 2X NON-LOCKING.
- 5. UNDERSHELF MADE FROM 1.2mm STAINLESS STEEL.