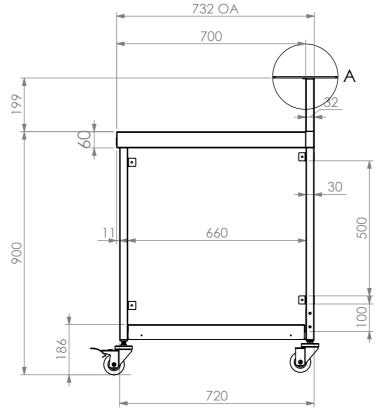

**SIDE ELEVATION** 

SBM-M-7-1500

COPYRIGHT © 2023

This drawing is the property of CI GROUP PTY LTD. Tradings as SIMPLY BARS and It may not be copied, reproduced or modified in whole or in part without prior written permission of CI GROUP PTY LTD. SIMPLY BARS reserves the right to change specification and design without notice.

## SBM-M-7-1500 MOBILE BAR MODULE

SIZE: A3

SCALE: 1:10

## **CONSTRUCTION NOTES**:

- 1. TOPS MADE FROM 304 GRADE, 1.2mm STAINLESS STEEL.
- 2. CORE MADE FROM 3.0mm ZINC ANNEAL.
- 3. LEG FRAME MADE FROM 30mm STAINLESS STEEL SQ TUBE.
- 4. FEET ARE Ø75MM STAINLESS STEEL HEAVY DUTY CASTORS. 2X LOCKING & 2X NON-LOCKING.
- 5. UNDERSHELF MADE FROM 1.2mm STAINLESS STEEL.