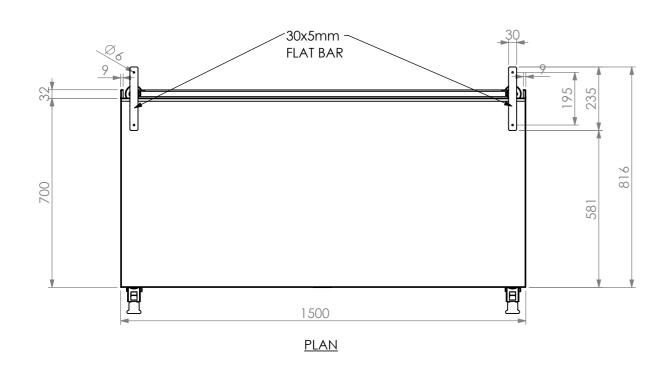

## **CONSTRUCTION NOTES**:

- 1. TOPS MADE FROM 304 GRADE, 1.2mm STAINLESS STEEL.
- 2. CORE MADE FROM 3.0mm ZINC ANNEAL.
- 3. LEG FRAME MADE FROM 30mm STAINLESS STEEL SQ TUBE.
- 4. FEET ARE Ø75MM STAINLESS STEEL HEAVY DUTY CASTORS. 2X LOCKING & 2X NON-LOCKING.
- 5. UNDERSHELF MADE FROM 1.2mm STAINLESS STEEL.