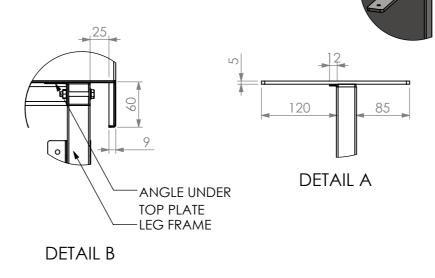

## **CONSTRUCTION NOTES**:

- 1. TOPS MADE FROM 304 GRADE, 1.2mm STAINLESS STEEL.
- 2. CORE MADE FROM 3.0mm ZINC ANNEAL.
- 3. LEG FRAME MADE FROM 30mm STAINLESS STEEL SQ TUBE.
- 4. FEET ARE Ø75MM STAINLESS STEEL HEAVY DUTY CASTORS. 2X LOCKING & 2X NON-LOCKING.
- 5. UNDERSHELF MADE FROM 1.2mm STAINLESS STEEL.