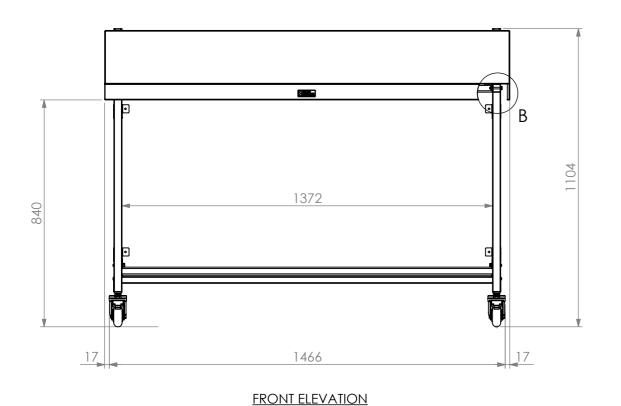

**SIDE ELEVATION** 

SBM-M-7-1500

COPYRIGHT © 2023

This drawing is the property of CI GROUP PTY LTD. Tradings as SIMPLY BARS and It may not be copied, reproduced or modified in whole or in part without prior written permission of CI GROUP PTY LTD. SIMPLY BARS reserves the right to change specification and design without notice.

## **CONSTRUCTION NOTES**:

- 1. TOPS MADE FROM 304 GRADE, 1.2mm STAINLESS STEEL.
- 2. CORE MADE FROM 3.0mm ZINC ANNEAL.
- 3. LEG FRAME MADE FROM 30mm STAINLESS STEEL SQ TUBE.
- 4. FEET ARE Ø75MM STAINLESS STEEL HEAVY DUTY CASTORS. 2X LOCKING & 2X NON-LOCKING.
- 5. UNDERSHELF MADE FROM 1.2mm STAINLESS STEEL.