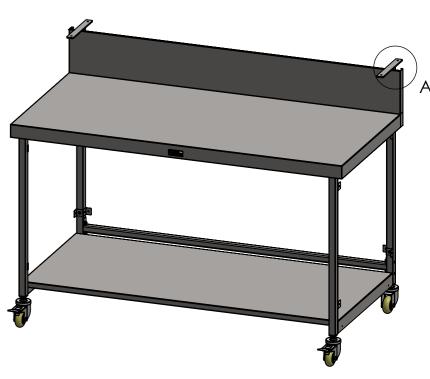

**SIDE ELEVATION** 

SBM-M-7-1500



COPYRIGHT © 2023

This drawing is the property of CI GROUP PTY LTD. Tradings as SIMPLY BARS and It may not be copied, reproduced or modified in whole or in part without prior written permission of CI GROUP PTY LTD. SIMPLY BARS reserves the right to change specification and design without notice.

## SBM-M-7-1500 MOBILE BAR MODULE

SIZE: A3

SCALE: 1:10

## **CONSTRUCTION NOTES**:

- 1. TOPS MADE FROM 304 GRADE, 1.2mm STAINLESS STEEL.
- 2. CORE MADE FROM 3.0mm ZINC ANNEAL.
- 3. LEG FRAME MADE FROM 30mm STAINLESS STEEL SQ TUBE.
- 4. FEET ARE Ø75MM STAINLESS STEEL HEAVY DUTY CASTORS. 2X LOCKING & 2X NON-LOCKING.
- 5. UNDERSHELF MADE FROM 1.2mm STAINLESS STEEL.