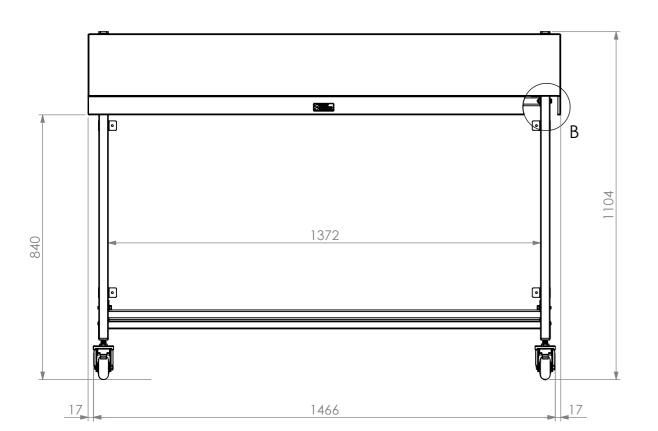

## **CONSTRUCTION NOTES**:

- 1. TOPS MADE FROM 304 GRADE, 1.2mm STAINLESS STEEL.
- 2. CORE MADE FROM 3.0mm ZINC ANNEAL.
- 3. LEG FRAME MADE FROM 30mm STAINLESS STEEL SQ TUBE.
- 4. FEET ARE Ø75MM STAINLESS STEEL HEAVY DUTY CASTORS. 2X LOCKING & 2X NON-LOCKING.
- 5. UNDERSHELF MADE FROM 1.2mm STAINLESS STEEL.