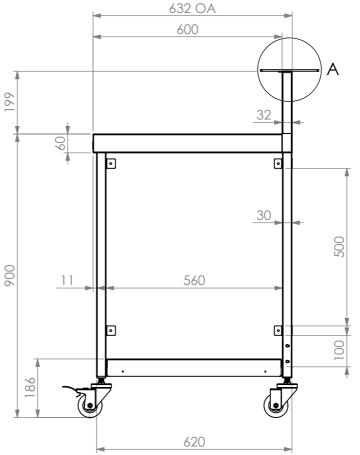

**SIDE ELEVATION** 

SIMPLY STAINLESS

Modular Bar Solutions

COPYRIGHT © 2023

This drawing is the property of CI GROUP PTY LTD. Tradings as SIMPLY BARS and It may not be copied, reproduced or modified in whole or in part without prior written permission of CI GROUP PTY LTD. SIMPLY BARS reserves the right to change specification and design without notice.

## SBM-M-6-1500 MOBILE BAR MODULE

SIZE: A3

SCALE: 1:12

## **CONSTRUCTION NOTES**:

- 1. TOPS MADE FROM 304 GRADE, 1.2mm STAINLESS STEEL.
- 2. CORE MADE FROM 3.0mm ZINC ANNEAL.
- 3. LEG FRAME MADE FROM 30mm STAINLESS STEEL SQ TUBE.
- 4. FEET ARE Ø75MM STAINLESS STEEL HEAVY DUTY CASTORS. 2X LOCKING & 2X NON-LOCKING.
- 5. UNDERSHELF MADE FROM 1.2mm STAINLESS STEEL.