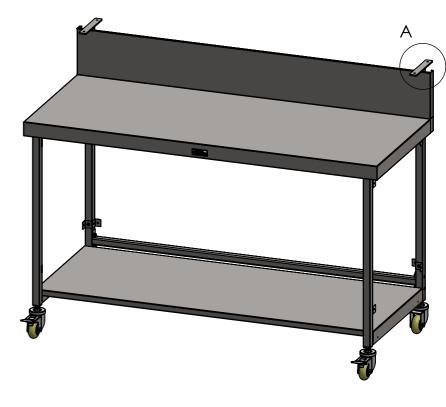

## SBM-M-6-1500 MOBILE BAR MODULE

SIZE: A3

SCALE: 1:12

## **CONSTRUCTION NOTES**:

- 1. TOPS MADE FROM 304 GRADE, 1.2mm STAINLESS STEEL.
- 2. CORE MADE FROM 3.0mm ZINC ANNEAL.
- 3. LEG FRAME MADE FROM 30mm STAINLESS STEEL SQ TUBE.
- 4. FEET ARE Ø75MM STAINLESS STEEL HEAVY DUTY CASTORS. 2X LOCKING & 2X NON-LOCKING.
- 5. UNDERSHELF MADE FROM 1.2mm STAINLESS STEEL.