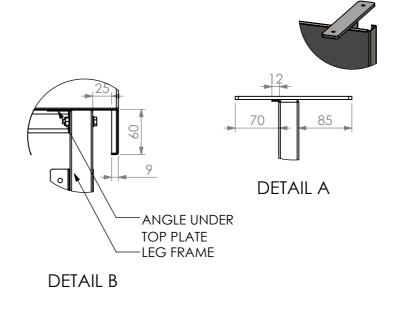

## **CONSTRUCTION NOTES**:

- 1. TOPS MADE FROM 304 GRADE, 1.2mm STAINLESS STEEL.
- 2. CORE MADE FROM 3.0mm ZINC ANNEAL.
- 3. LEG FRAME MADE FROM 30mm STAINLESS STEEL SQ TUBE.
- 4. FEET ARE Ø75MM STAINLESS STEEL HEAVY DUTY CASTORS. 2X LOCKING & 2X NON-LOCKING.
- 5. UNDERSHELF MADE FROM 1.2mm STAINLESS STEEL.