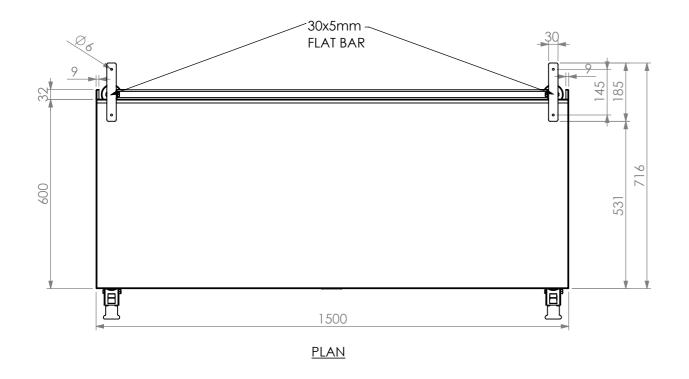

## **CONSTRUCTION NOTES**:

- 1. TOPS MADE FROM 304 GRADE, 1.2mm STAINLESS STEEL.
- 2. CORE MADE FROM 3.0mm ZINC ANNEAL.
- 3. LEG FRAME MADE FROM 30mm STAINLESS STEEL SQ TUBE.
- 4. FEET ARE Ø75MM STAINLESS STEEL HEAVY DUTY CASTORS. 2X LOCKING & 2X NON-LOCKING.
- 5. UNDERSHELF MADE FROM 1.2mm STAINLESS STEEL.