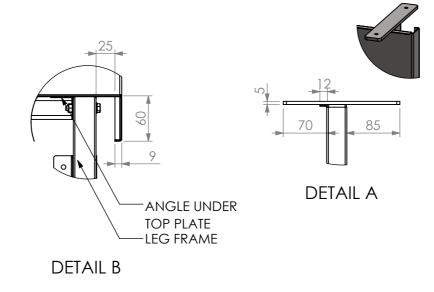

## **CONSTRUCTION NOTES**:

- 1. TOPS MADE FROM 304 GRADE, 1.2mm STAINLESS STEEL.
- 2. CORE MADE FROM 3.0mm ZINC ANNEAL.
- 3. LEG FRAME MADE FROM 30mm STAINLESS STEEL SQ TUBE.
- 4. FEET ARE Ø75MM STAINLESS STEEL HEAVY DUTY CASTORS. 2X LOCKING & 2X NON-LOCKING.
- 5. UNDERSHELF MADE FROM 1.2mm STAINLESS STEEL.