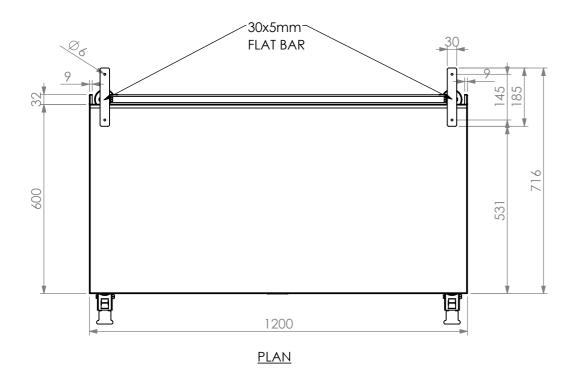

## **CONSTRUCTION NOTES**:

- 1. TOPS MADE FROM 304 GRADE, 1.2mm STAINLESS STEEL.
- 2. CORE MADE FROM 3.0mm ZINC ANNEAL.
- 3. LEG FRAME MADE FROM 30mm STAINLESS STEEL SQ TUBE.
- 4. FEET ARE Ø75MM STAINLESS STEEL HEAVY DUTY CASTORS. 2X LOCKING & 2X NON-LOCKING.
- 5. UNDERSHELF MADE FROM 1.2mm STAINLESS STEEL.