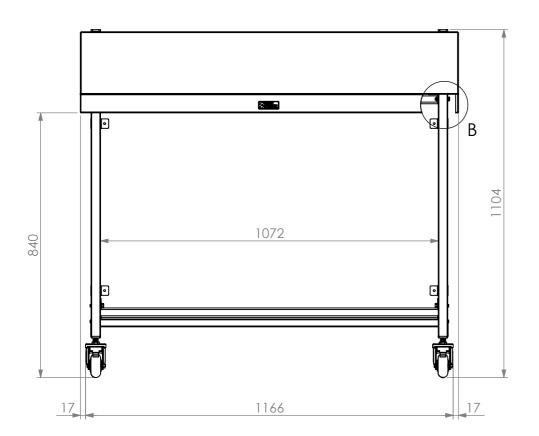

## **CONSTRUCTION NOTES**:

- 1. TOPS MADE FROM 304 GRADE, 1.2mm STAINLESS STEEL.
- 2. CORE MADE FROM 3.0mm ZINC ANNEAL.
- 3. LEG FRAME MADE FROM 30mm STAINLESS STEEL SQ TUBE.
- 4. FEET ARE Ø75MM STAINLESS STEEL HEAVY DUTY CASTORS. 2X LOCKING & 2X NON-LOCKING.
- 5. UNDERSHELF MADE FROM 1.2mm STAINLESS STEEL.