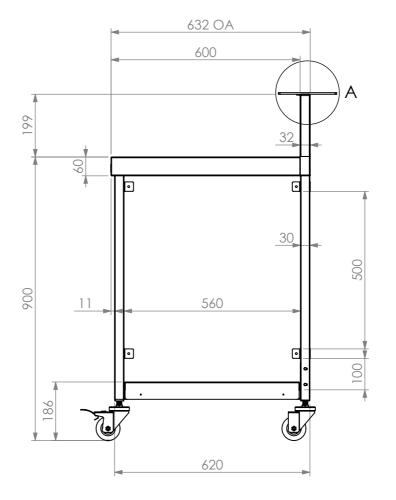

## **CONSTRUCTION NOTES**:

- 1. TOPS MADE FROM 304 GRADE, 1.2mm STAINLESS STEEL.
- 2. CORE MADE FROM 3.0mm ZINC ANNEAL.
- 3. LEG FRAME MADE FROM 30mm STAINLESS STEEL SQ TUBE.
- 4. FEET ARE Ø75MM STAINLESS STEEL HEAVY DUTY CASTORS. 2X LOCKING & 2X NON-LOCKING.
- 5. UNDERSHELF MADE FROM 1.2mm STAINLESS STEEL.