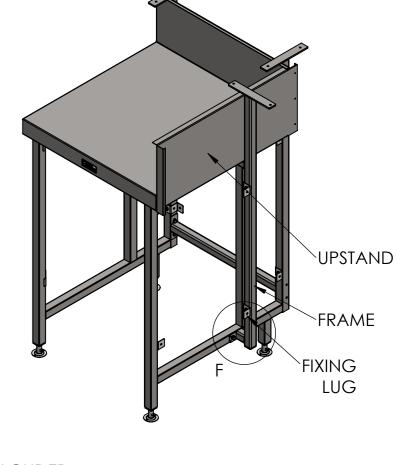

BENCH NOT INLCUDED, FOR ILLUSTRATION ONLY.

Modular Bar Solutions

COPYRIGHT © 2023

This drawing is the property of CI GROUP PTY LTD. Tradings as SIMPLY BARS and It may not be copied, reproduced or modified in whole or in part

## SBM-EPK-600 **END PANEL KIT FOR 600 SERIES**

SIZE: A3

SCALE: 1:5