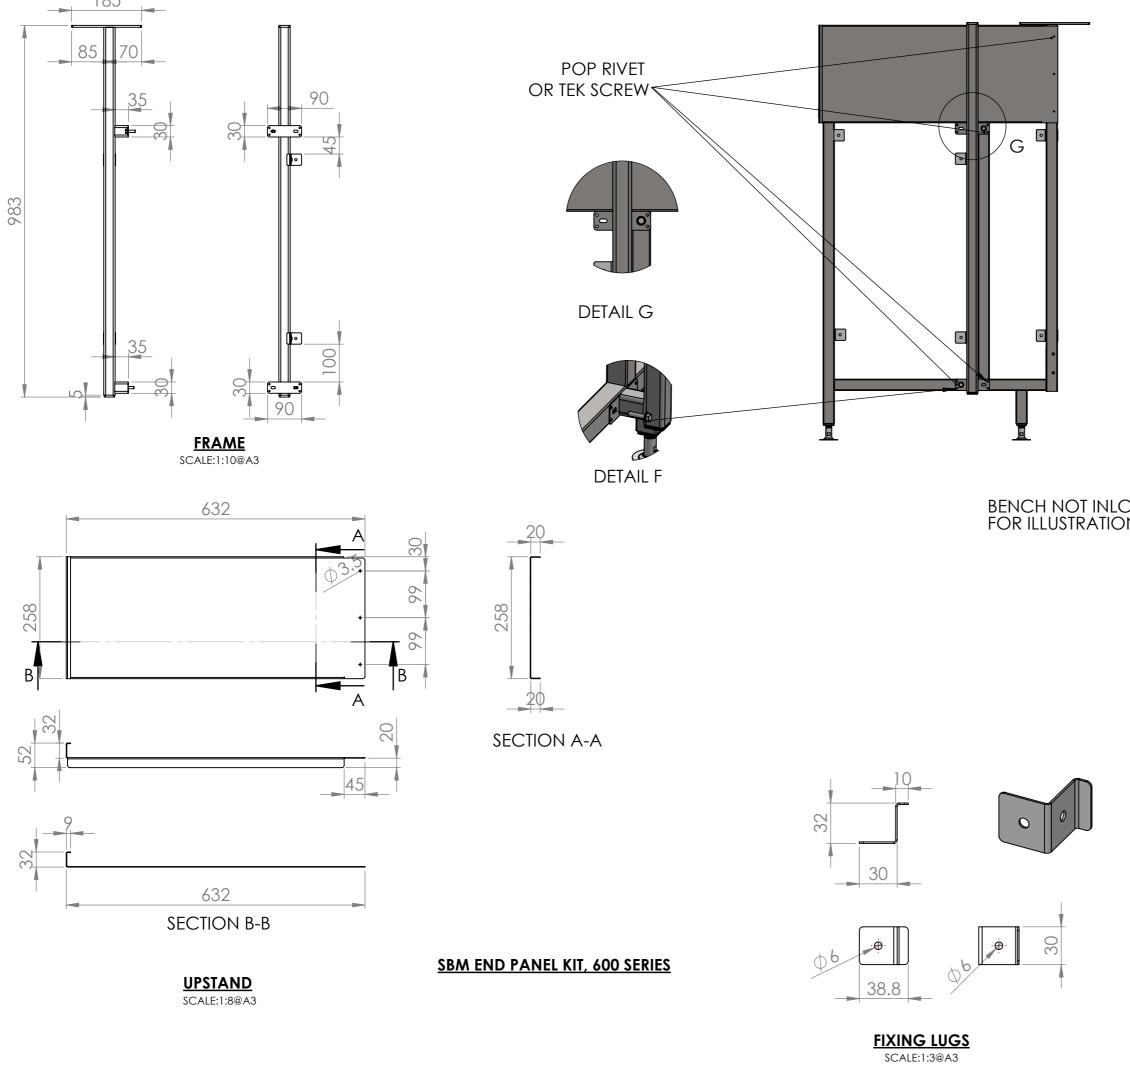

BENCH NOT INLCUDED, FOR ILLUSTRATION ONLY.

Modular Bar Solutions

COPYRIGHT © 2023

This drawing is the property of CI GROUP PTY LTD. Tradings as SIMPLY BARS and It may not be copied, reproduced or modified in whole or in part

## SBM-EPK-600 **END PANEL KIT FOR 600 SERIES**

SIZE: A3

SCALE: 1:5

## **CONSTRUCTION NOTES**:

- 1. FRAME MADE FROM 30x30mm STAINLESS STEEL SQ TUBE.
- 2. UPSTAND MADE FROM 304 GRADE,1.2mm STAINLESS STEEL.
- 3. FIXING LUGS MADE FROM 1.2mm STAINLESS STEEL.