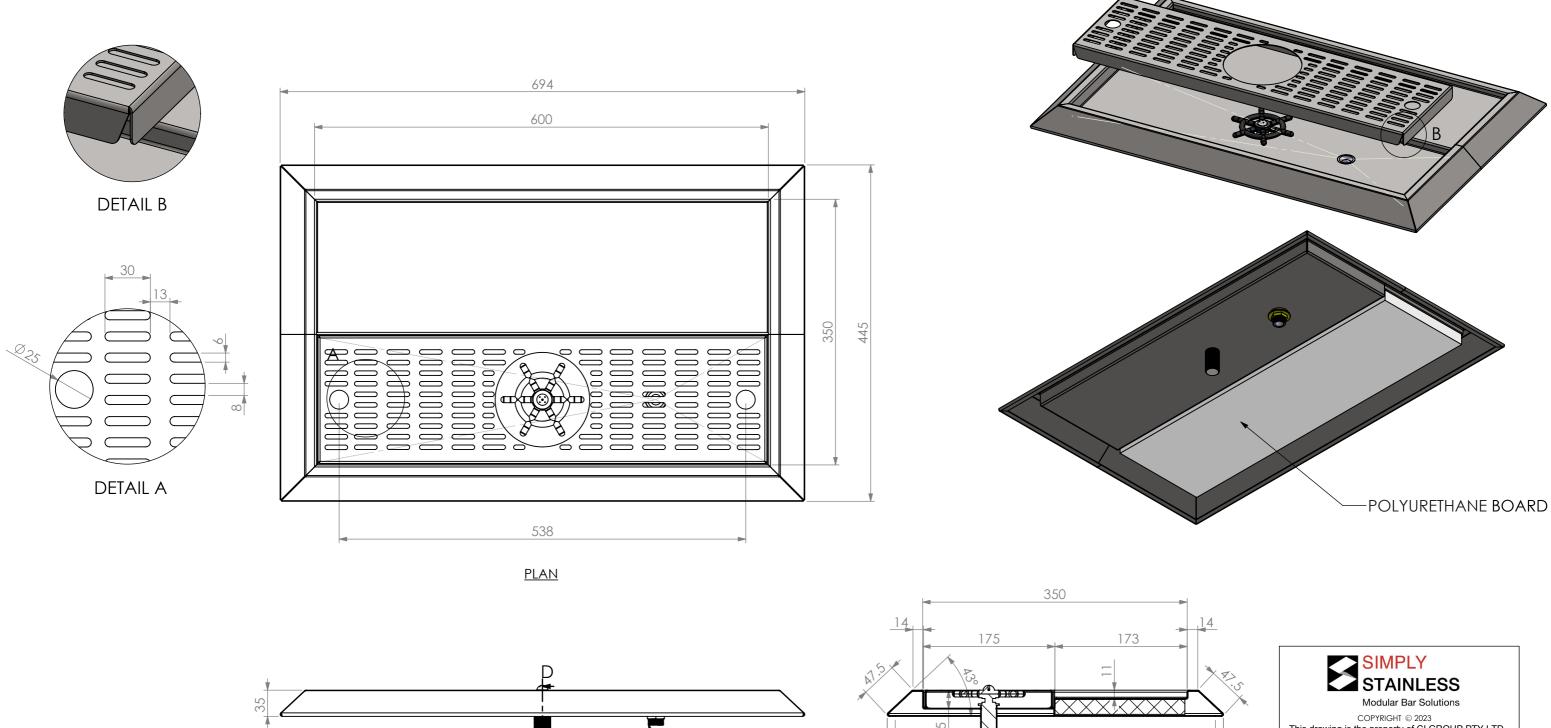

**FRONT ELEVATION** 

-1/2" BSP DRAIN

1/2" BSP TO GLASS RINSE

SBM-CTBS-GR-0600

445

SECTION D-D

COPYRIGHT © 2023

This drawing is the property of CI GROUP PTY LTD. Tradings as SIMPLY BARS and It may not be copied, reproduced or modified in whole or in part without prior written permission of CI GROUP PTY LTD. SIMPLY BARS reserves the right to change specification and design without notice.

## SBM-CTBS-GR-0600 COUNTER TOP BEER STATION W/GLASS RINSE

SIZE: A3

SCALE: 1:5

## **CONSTRUCTION NOTES:**

1. MADE FROM 304 GRADE, 1.2mm STAINLESS STEEL.

WMTS.101 WM-040293 SIMPLY STAINLESS Model Number : SBM-CTBS-GR-0600