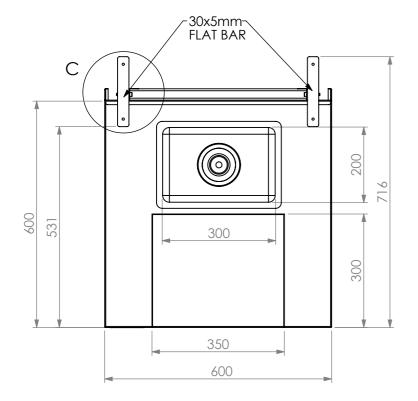

## SBM-BL-6-0600 BELNDER STATION

SIZE: A3

CONSTRUCTION NOTES:

SCALE: 1:10

- 1. TOPS MADE FROM 304 GRADE, 1.2mm STAINLESS STEEL.
- 2. LEG FRAME MADE FROM 30mm STAINLESS STEEL SQ TUBE.
- 3. FEET ARE ADJUSTABLE STAINLESS STEEL DISC SHAPED FEET.
- 4. SINK MADE FROM 1.2mm STAINLESS STEEL.
- 5. COMES SUPPLIED WITH WATERMARK & WATERCORP APPROVED 90mm SINK WASTE & BASKET WITH 50mm CONNECTION.