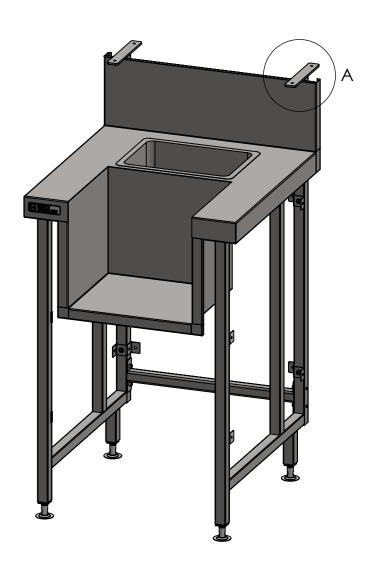

## SBM-BL-6-0600 BELNDER STATION

SIZE: A3

CONSTRUCTION NOTES:

SCALE: 1:10

- 1. TOPS MADE FROM 304 GRADE, 1.2mm STAINLESS STEEL.
- 2. LEG FRAME MADE FROM 30mm STAINLESS STEEL SQ TUBE.
- 3. FEET ARE ADJUSTABLE STAINLESS STEEL DISC SHAPED FEET.
- 4. SINK MADE FROM 1.2mm STAINLESS STEEL.
- 5. COMES SUPPLIED WITH WATERMARK & WATERCORP APPROVED 90mm SINK WASTE & BASKET WITH 50mm CONNECTION.