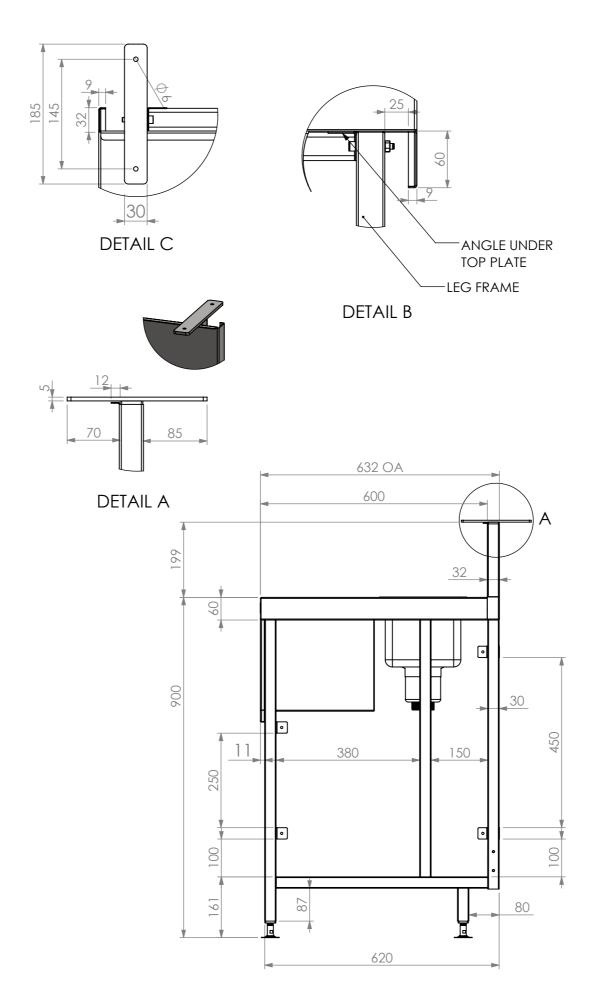

## SBM-BL-6-0600 BELNDER STATION

SIZE: A3

CONSTRUCTION NOTES:

SCALE: 1:10

- 1. TOPS MADE FROM 304 GRADE, 1.2mm STAINLESS STEEL.
- 2. LEG FRAME MADE FROM 30mm STAINLESS STEEL SQ TUBE.
- 3. FEET ARE ADJUSTABLE STAINLESS STEEL DISC SHAPED FEET.
- 4. SINK MADE FROM 1.2mm STAINLESS STEEL.
- 5. COMES SUPPLIED WITH WATERMARK & WATERCORP APPROVED 90mm SINK WASTE & BASKET WITH 50mm CONNECTION.