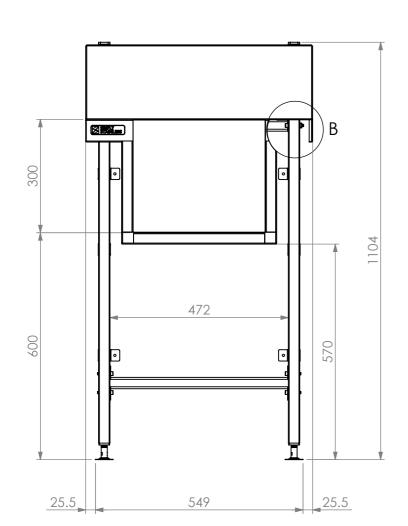

## SBM-BL-6-0600 BELNDER STATION

SIZE: A3

CONSTRUCTION NOTES:

SCALE: 1:10

- 1. TOPS MADE FROM 304 GRADE, 1.2mm STAINLESS STEEL.
- 2. LEG FRAME MADE FROM 30mm STAINLESS STEEL SQ TUBE.
- 3. FEET ARE ADJUSTABLE STAINLESS STEEL DISC SHAPED FEET.
- 4. SINK MADE FROM 1.2mm STAINLESS STEEL.
- 5. COMES SUPPLIED WITH WATERMARK & WATERCORP APPROVED 90mm SINK WASTE & BASKET WITH 50mm CONNECTION.