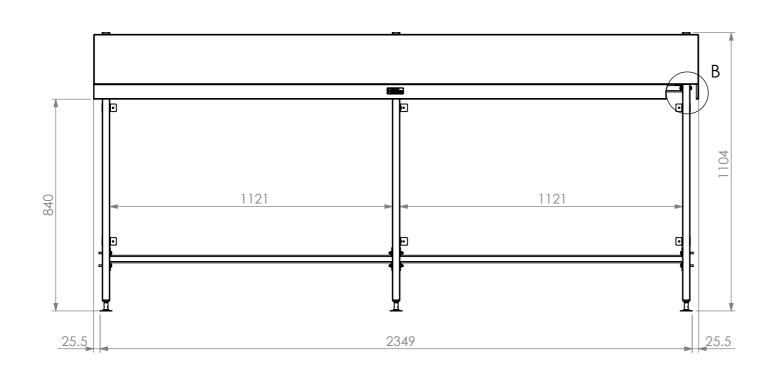

**FRONT ELEVATION** 

**SIDE ELEVATION** 

SIMPLY STAINLESS Modular Bar Solutions COPYRIGHT © 2023

This drawing is the property of CI GROUP PTY LTD. 
Tradings as SIMPLY BARS and It may not be 
copied, reproduced or modified in whole or in part without prior written permission of CI GROUP PTY LTD. SIMPLY BARS reserves the right to change specification and design without notice. SBM-7-2400 SINGLE BAR MODULE SIZE: A3