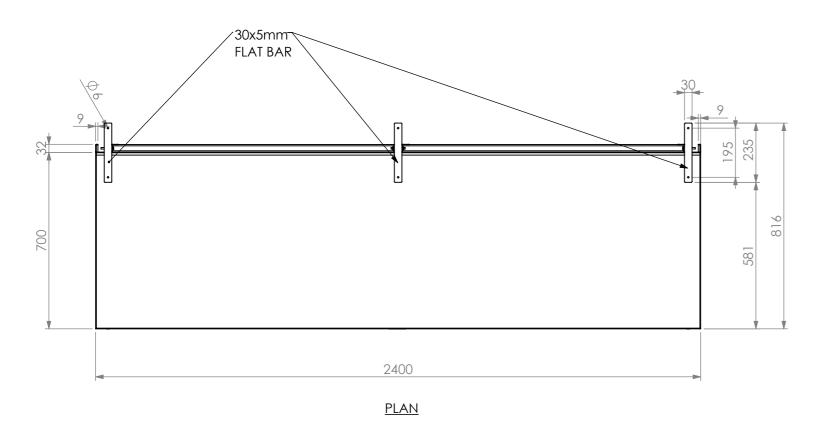

**FRONT ELEVATION** 



**SIDE ELEVATION** 

SIMPLY STAINLESS Modular Bar Solutions COPYRIGHT © 2023

This drawing is the property of CI GROUP PTY LTD. 
Tradings as SIMPLY BARS and It may not be 
copied, reproduced or modified in whole or in part without prior written permission of CI GROUP PTY LTD. SIMPLY BARS reserves the right to change specification and design without notice. SBM-7-2400 SINGLE BAR MODULE SIZE: A3

**CONSTRUCTION NOTES:** 

1. TOPS MADE FROM 304 GRADE, 1.2mm STAINLESS STEEL.

2. CORE MADE FROM 3.0mm ZINC ANNEAL.

3. LEG FRAME MADE FROM 30mm STAINLESS STEEL SQ TUBE.

SCALE: 1:15

4. FEET ARE ADJUSTABLE STAINLESS STEEL DISC SHAPED FEET.

SBM-7-2400