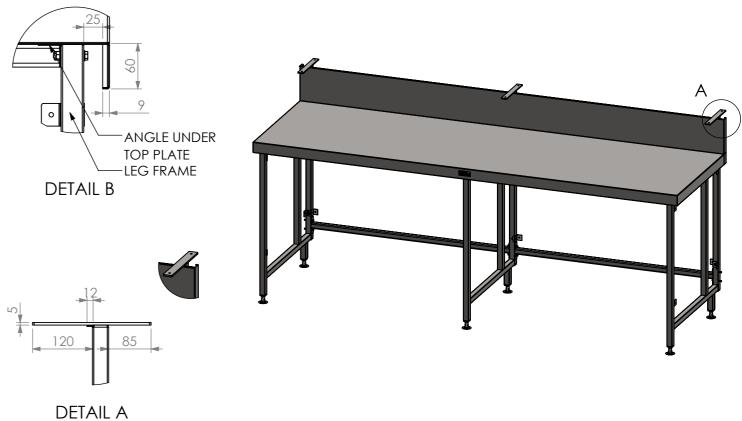

**FRONT ELEVATION** 

**SIDE ELEVATION** 

SIMPLY STAINLESS Modular Bar Solutions COPYRIGHT © 2023

This drawing is the property of CI GROUP PTY LTD. 
Tradings as SIMPLY BARS and It may not be 
copied, reproduced or modified in whole or in part without prior written permission of CI GROUP PTY LTD. SIMPLY BARS reserves the right to change specification and design without notice. SBM-7-2400 SINGLE BAR MODULE SIZE: A3

**CONSTRUCTION NOTES:** 

1. TOPS MADE FROM 304 GRADE, 1.2mm STAINLESS STEEL.

2. CORE MADE FROM 3.0mm ZINC ANNEAL.

3. LEG FRAME MADE FROM 30mm STAINLESS STEEL SQ TUBE.

SCALE: 1:15

4. FEET ARE ADJUSTABLE STAINLESS STEEL DISC SHAPED FEET.