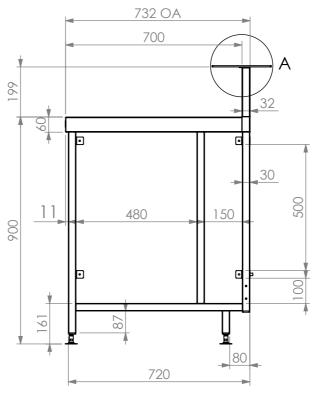

**FRONT ELEVATION** 

**SIDE ELEVATION** 

SIMPLY STAINLESS Modular Bar Solutions COPYRIGHT © 2023

This drawing is the property of CI GROUP PTY LTD. 
Tradings as SIMPLY BARS and It may not be 
copied, reproduced or modified in whole or in part without prior written permission of CI GROUP PTY LTD. SIMPLY BARS reserves the right to change specification and design without notice. SBM-7-2400 SINGLE BAR MODULE SIZE: A3