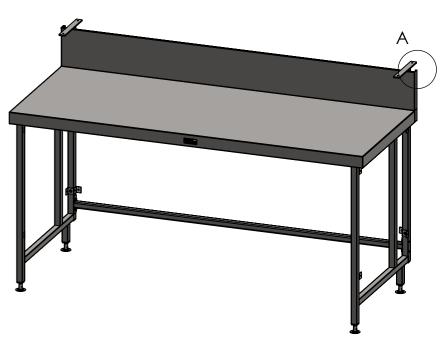

## **CONSTRUCTION NOTES:**

- 1. TOPS MADE FROM 304 GRADE, 1.2mm STAINLESS STEEL.
- 2. CORE MADE FROM 3.0mm ZINC ANNEAL.
  3. LEG FRAME MADE FROM 30mm STAINLESS STEEL SQ TUBE.
- 4. FEET ARE ADJUSTABLE STAINLESS STEEL DISC SHAPED FEET.