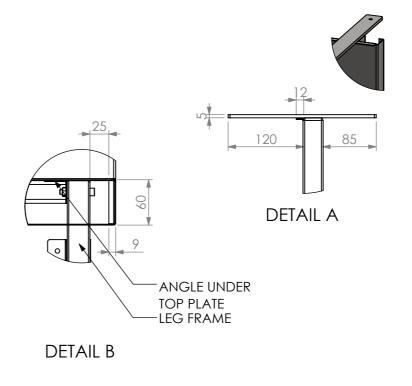

**FRONT ELEVATION** 

**SIDE ELEVATION** 

SBM-7-1800 SINGLE BAR MODULE SIZE: A3

SCALE: 1:14

SIMPLY STAINLESS

COPYRIGHT © 2023

This drawing is the property of CI GROUP PTY LTD. Tradings as SIMPLY BARS and It may not be copied, reproduced or modified in whole or in part without prior written permission of CI GROUP PTY LTD. SIMPLY BARS reserves the right to change specification and design without notice.