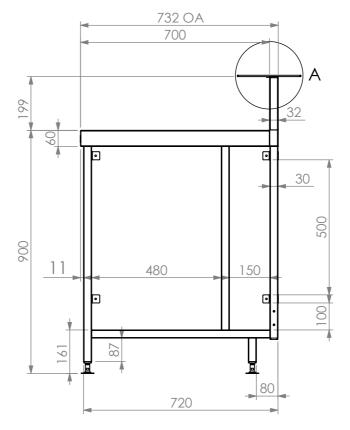

**FRONT ELEVATION** 

**SIDE ELEVATION** 

SBM-7-1800 SINGLE BAR MODULE SIZE: A3

SCALE: 1:14

SIMPLY STAINLESS

COPYRIGHT © 2023

This drawing is the property of CI GROUP PTY LTD. Tradings as SIMPLY BARS and It may not be copied, reproduced or modified in whole or in part without prior written permission of CI GROUP PTY LTD. SIMPLY BARS reserves the right to change specification and design without notice.

## **CONSTRUCTION NOTES:**

- 1. TOPS MADE FROM 304 GRADE, 1.2mm STAINLESS STEEL.
- 2. CORE MADE FROM 3.0mm ZINC ANNEAL.
  3. LEG FRAME MADE FROM 30mm STAINLESS STEEL SQ TUBE.
- 4. FEET ARE ADJUSTABLE STAINLESS STEEL DISC SHAPED FEET.