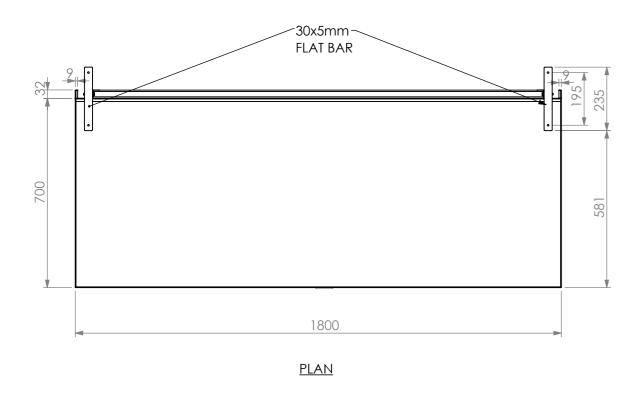

**FRONT ELEVATION** 

**SIDE ELEVATION** 

SBM-7-1800 SINGLE BAR MODULE SIZE: A3

SCALE: 1:14

SIMPLY STAINLESS

COPYRIGHT © 2023

This drawing is the property of CI GROUP PTY LTD. Tradings as SIMPLY BARS and It may not be copied, reproduced or modified in whole or in part without prior written permission of CI GROUP PTY LTD. SIMPLY BARS reserves the right to change specification and design without notice.