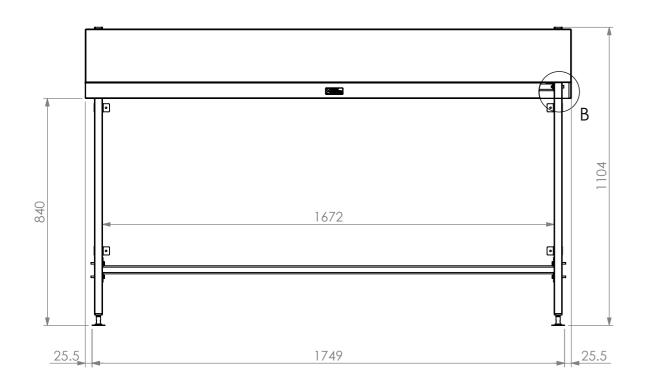

**FRONT ELEVATION** 

**SIDE ELEVATION** 

SBM-7-1800 SINGLE BAR MODULE SIZE: A3

SCALE: 1:14

SIMPLY STAINLESS

COPYRIGHT © 2023

This drawing is the property of CI GROUP PTY LTD. Tradings as SIMPLY BARS and It may not be copied, reproduced or modified in whole or in part without prior written permission of CI GROUP PTY LTD. SIMPLY BARS reserves the right to change specification and design without notice.

## **CONSTRUCTION NOTES:**

- 1. TOPS MADE FROM 304 GRADE, 1.2mm STAINLESS STEEL.
- 2. CORE MADE FROM 3.0mm ZINC ANNEAL.
  3. LEG FRAME MADE FROM 30mm STAINLESS STEEL SQ TUBE.
- 4. FEET ARE ADJUSTABLE STAINLESS STEEL DISC SHAPED FEET.