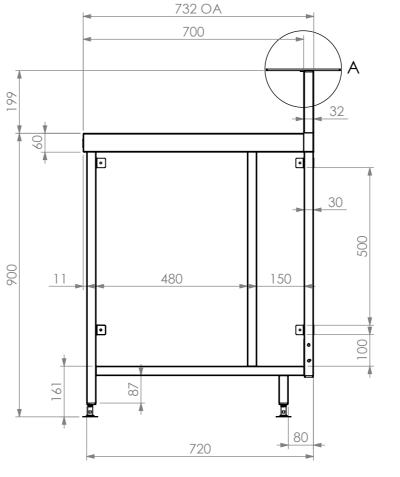

## **CONSTRUCTION NOTES**:

- 1. TOPS MADE FROM 304 GRADE, 1.2mm STAINLESS STEEL.
- 2. CORE MADE FROM 3.0mm ZINC ANNEAL.
- 3. LEG FRAME MADE FROM 30mm STAINLESS STEEL SQ TUBE.
- 4. FEET ARE ADJUSTABLE STAINLESS STEEL DISC SHAPED FEET.