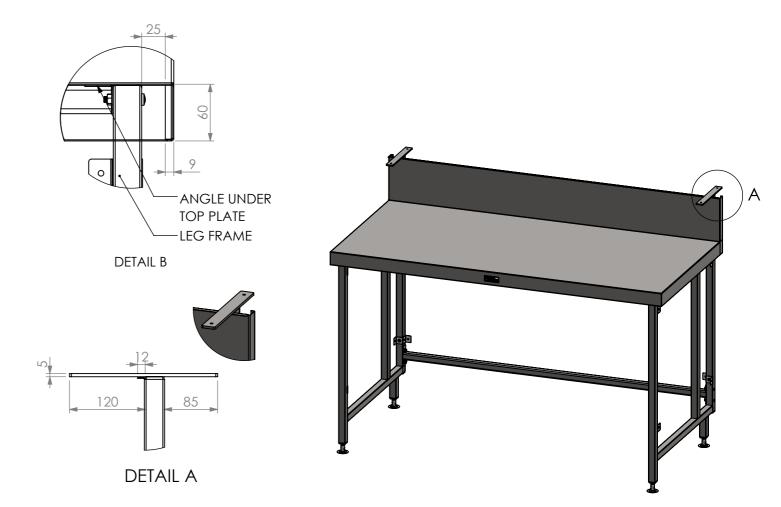

## **CONSTRUCTION NOTES**:

- 1. TOPS MADE FROM 304 GRADE, 1.2mm STAINLESS STEEL.
- 2. CORE MADE FROM 3.0mm ZINC ANNEAL.
- 3. LEG FRAME MADE FROM 30mm STAINLESS STEEL SQ TUBE.
- 4. FEET ARE ADJUSTABLE STAINLESS STEEL DISC SHAPED FEET.