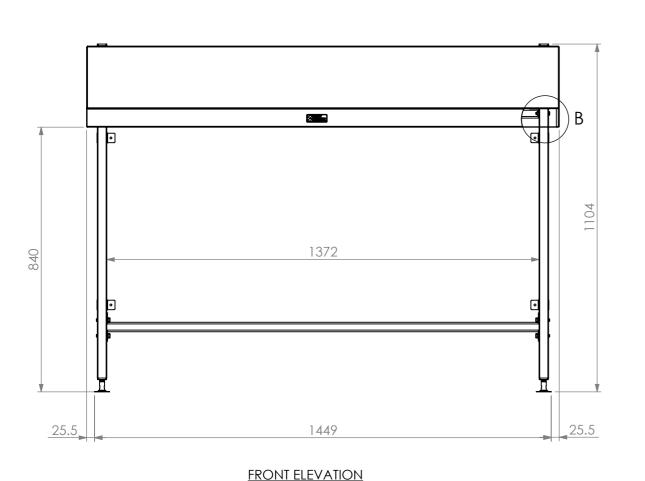

SIMPLY STAINLESS

Modular Bar Solutions

COPYRIGHT © 2023

This drawing is the property of CI GROUP PTY LTD. 
Tradings as SIMPLY BARS and It may not be 
copied, reproduced or modified in whole or in part without prior written permission of CI GROUP PTY LTD. SIMPLY BARS reserves the right to change specification and design without notice.

## SBM-7-1500 SINGLE BAR MODULE

SIZE: A3

SCALE: 1:12

## **CONSTRUCTION NOTES**:

- 1. TOPS MADE FROM 304 GRADE, 1.2mm STAINLESS STEEL.
- 2. CORE MADE FROM 3.0mm ZINC ANNEAL.
- 3. LEG FRAME MADE FROM 30mm STAINLESS STEEL SQ TUBE.
- 4. FEET ARE ADJUSTABLE STAINLESS STEEL DISC SHAPED FEET.



SBM-7-1500