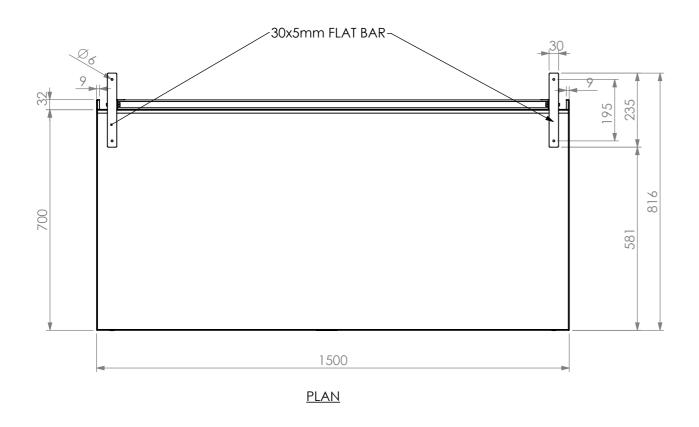

SIMPLY STAINLESS

Modular Bar Solutions

COPYRIGHT © 2023

This drawing is the property of CI GROUP PTY LTD. 
Tradings as SIMPLY BARS and It may not be 
copied, reproduced or modified in whole or in part without prior written permission of CI GROUP PTY LTD. SIMPLY BARS reserves the right to change specification and design without notice.

## SBM-7-1500 SINGLE BAR MODULE

SIZE: A3

SCALE: 1:12

## **CONSTRUCTION NOTES**:

- 1. TOPS MADE FROM 304 GRADE, 1.2mm STAINLESS STEEL.
- 2. CORE MADE FROM 3.0mm ZINC ANNEAL.
- 3. LEG FRAME MADE FROM 30mm STAINLESS STEEL SQ TUBE.
- 4. FEET ARE ADJUSTABLE STAINLESS STEEL DISC SHAPED FEET.



SBM-7-1500