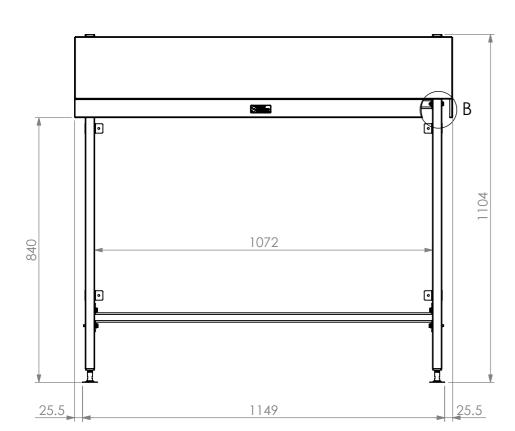

FRONT ELEVATION SIDE ELEVATION

SBM-7-1200

Modular Bar Solutions

COPYRIGHT © 2023

This drawing is the property of CI GROUP PTY LTD. Tradings as SIMPLY BARS and It may not be copied, reproduced or modified in whole or in part without prior written permission of CI GROUP PTY LTD. SIMPLY BARS reserves the right to change specification and design without notice.

## SBM-7-1200 SINGLE BAR MODULE

SIZE: A3

SCALE: 1:12

## **CONSTRUCTION NOTES:**

- 1. TOPS MADE FROM 304 GRADE, 1.2mm STAINLESS STEEL.
- 2. CORE MADE FROM 3.0mm ZINC ANNEAL.
- 3. LEG FRAME MADE FROM 30mm STAINLESS STEEL SQ TUBE.
- 4. FEET ARE ADJUSTABLE STAINLESS STEEL DISC SHAPED FEET.