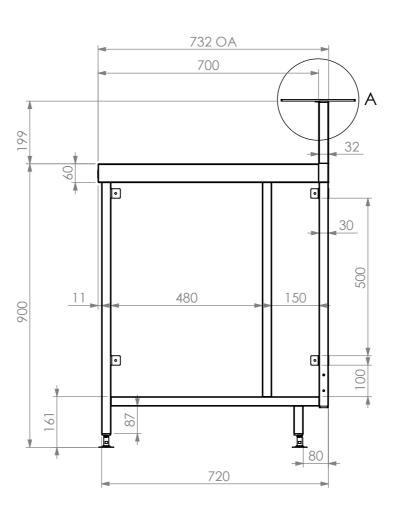

FRONT ELEVATION SIDE ELEVATION

SBM-7-1200

Modular Bar Solutions

COPYRIGHT © 2023

This drawing is the property of CI GROUP PTY LTD. Tradings as SIMPLY BARS and It may not be copied, reproduced or modified in whole or in part without prior written permission of CI GROUP PTY LTD. SIMPLY BARS reserves the right to change specification and design without notice.

## SBM-7-1200 SINGLE BAR MODULE

SIZE: A3

SCALE: 1:12

## **CONSTRUCTION NOTES:**

- 1. TOPS MADE FROM 304 GRADE, 1.2mm STAINLESS STEEL.
- 2. CORE MADE FROM 3.0mm ZINC ANNEAL.
- 3. LEG FRAME MADE FROM 30mm STAINLESS STEEL SQ TUBE.
- 4. FEET ARE ADJUSTABLE STAINLESS STEEL DISC SHAPED FEET.