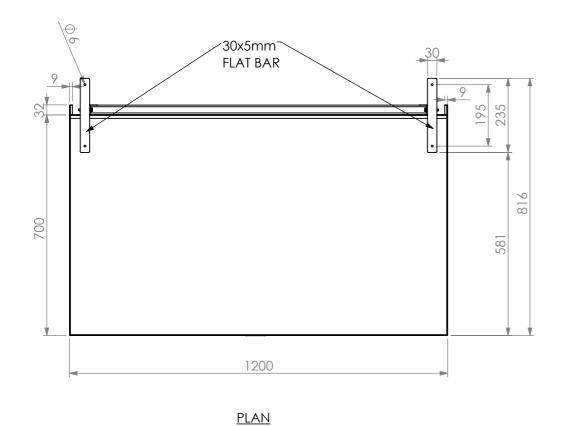

FRONT ELEVATION SIDE ELEVATION

SBM-7-1200

Modular Bar Solutions

COPYRIGHT © 2023

This drawing is the property of CI GROUP PTY LTD. Tradings as SIMPLY BARS and It may not be copied, reproduced or modified in whole or in part without prior written permission of CI GROUP PTY LTD. SIMPLY BARS reserves the right to change specification and design without notice.

## SBM-7-1200 SINGLE BAR MODULE

SIZE: A3

SCALE: 1:12