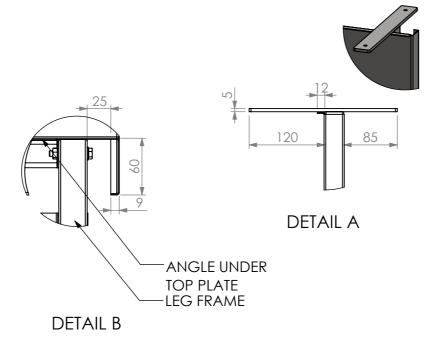

## **CONSTRUCTION NOTES:**

- 1. TOPS MADE FROM 304 GRADE, 1.2mm STAINLESS STEEL.
- 2. CORE MADE FROM 3.0mm ZINC ANNEAL.
- 3. LEG FRAME MADE FROM 30mm STAINLESS STEEL SQ TUBE.
- 4. FEET ARE ADJUSTABLE STAINLESS STEEL DISC SHAPED FEET.