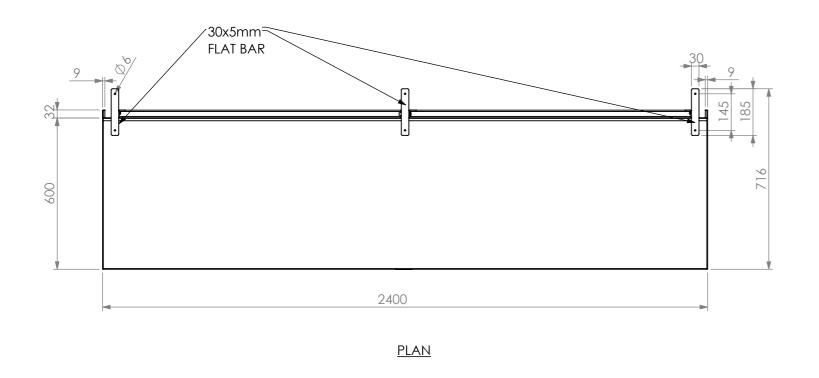

**SIDE ELEVATION** 



COPYRIGHT © 2023

This drawing is the property of CI GROUP PTY LTD. 
Tradings as SIMPLY BARS and It may not be 
copied, reproduced or modified in whole or in part without prior written permission of CI GROUP PTY LTD. SIMPLY BARS reserves the right to change specification and design without notice.

## SBM-6-2400 SINGLE BAR MODULE

SIZE: A3

SCALE: 1:15

## **CONSTRUCTION NOTES:**

- 1. TOPS MADE FROM 304 GRADE, 1.2mm STAINLESS STEEL.
- 2. CORE MADE FROM 3.0mm ZINC ANNEAL.
- 3. LEG FRAME MADE FROM 30mm STAINLESS STEEL SQ TUBE.
- 4. FEET ARE ADJUSTABLE STAINLESS STEEL DISC SHAPED FEET.



SBM-6-2400