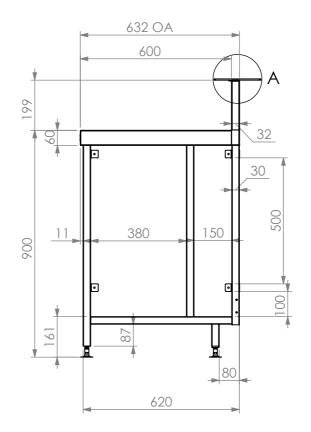

**SIDE ELEVATION** 



COPYRIGHT © 2023

This drawing is the property of CI GROUP PTY LTD. 
Tradings as SIMPLY BARS and It may not be 
copied, reproduced or modified in whole or in part without prior written permission of CI GROUP PTY LTD. SIMPLY BARS reserves the right to change specification and design without notice.

## SBM-6-2400 SINGLE BAR MODULE

SIZE: A3

SCALE: 1:15

## **CONSTRUCTION NOTES:**

- 1. TOPS MADE FROM 304 GRADE, 1.2mm STAINLESS STEEL.
- 2. CORE MADE FROM 3.0mm ZINC ANNEAL.
- 3. LEG FRAME MADE FROM 30mm STAINLESS STEEL SQ TUBE.
- 4. FEET ARE ADJUSTABLE STAINLESS STEEL DISC SHAPED FEET.



SBM-6-2400