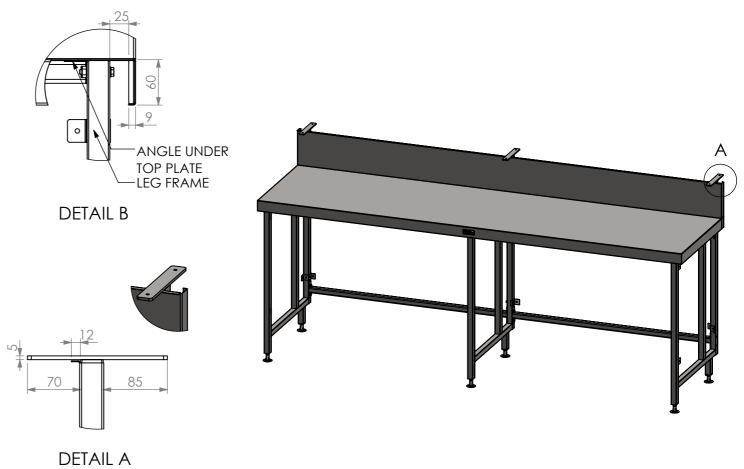

## **CONSTRUCTION NOTES:**

- 1. TOPS MADE FROM 304 GRADE, 1.2mm STAINLESS STEEL.
- 2. CORE MADE FROM 3.0mm ZINC ANNEAL.
- 3. LEG FRAME MADE FROM 30mm STAINLESS STEEL SQ TUBE.
- 4. FEET ARE ADJUSTABLE STAINLESS STEEL DISC SHAPED FEET.

SBM-6-2400