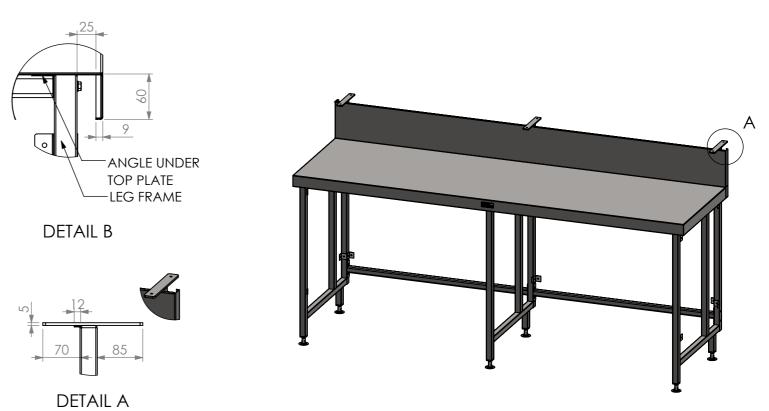

## **CONSTRUCTION NOTES:**

- 1. TOPS MADE FROM 304 GRADE, 1.2mm STAINLESS STEEL.
- 2. CORE MADE FROM 3.0mm ZINC ANNEAL.
- 3. LEG FRAME MADE FROM 30mm STAINLESS STEEL SQ TUBE.
- 4. FEET ARE ADJUSTABLE STAINLESS STEEL DISC SHAPED FEET.