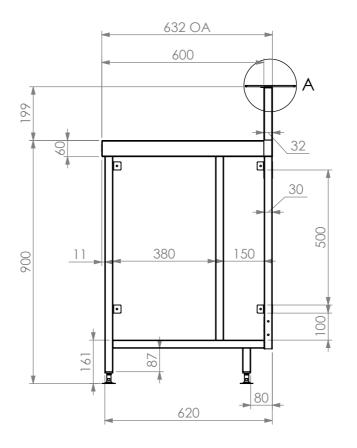

**FRONT ELEVATION** 

**SIDE ELEVATION** 

SIMPLY STAINLESS Modular Bar Solutions COPYRIGHT © 2023

This drawing is the property of CI GROUP PTY LTD. 
Tradings as SIMPLY BARS and It may not be 
copied, reproduced or modified in whole or in part without prior written permission of CI GROUP PTY LTD. SIMPLY BARS reserves the right to change specification and design without notice. SBM-6-2100