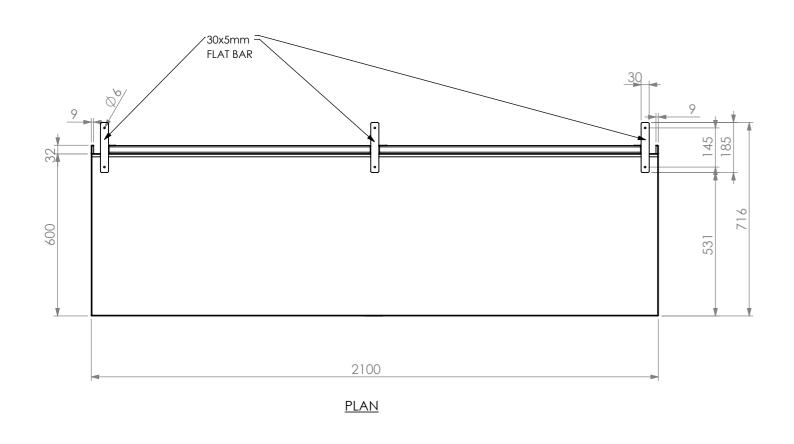

**FRONT ELEVATION** 

**SIDE ELEVATION** 

SIMPLY STAINLESS Modular Bar Solutions COPYRIGHT © 2023

This drawing is the property of CI GROUP PTY LTD. 
Tradings as SIMPLY BARS and It may not be 
copied, reproduced or modified in whole or in part without prior written permission of CI GROUP PTY LTD. SIMPLY BARS reserves the right to change specification and design without notice. SBM-6-2100

## SINGLE BAR MODULE SCALE: 1:14

SIZE: A3