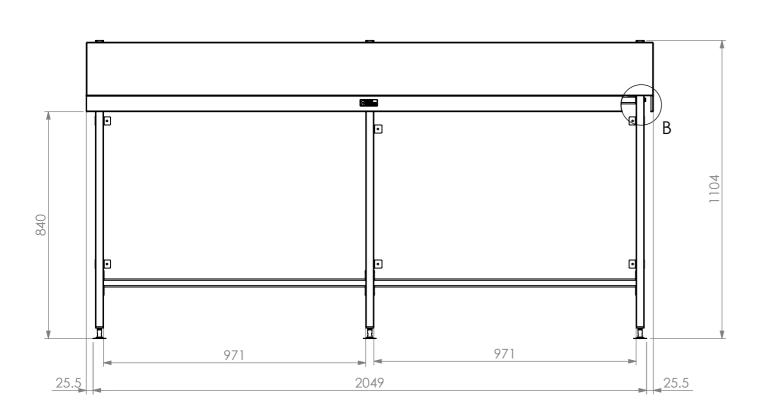

**FRONT ELEVATION** 

**SIDE ELEVATION** 

SIMPLY STAINLESS Modular Bar Solutions COPYRIGHT © 2023

This drawing is the property of CI GROUP PTY LTD. 
Tradings as SIMPLY BARS and It may not be 
copied, reproduced or modified in whole or in part without prior written permission of CI GROUP PTY LTD. SIMPLY BARS reserves the right to change specification and design without notice. SBM-6-2100