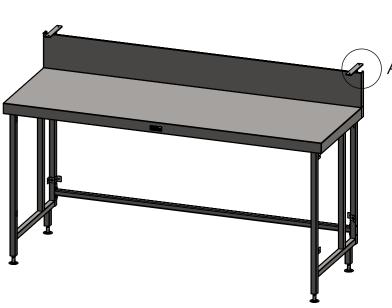

**FRONT ELEVATION** 

SIDE ELEVATION

SIMPLY STAINLESS Modular Bar Solutions

COPYRIGHT © 2023

This drawing is the property of CI GROUP PTY LTD. Tradings as SIMPLY BARS and It may not be copied, reproduced or modified in whole or in part without prior written permission of CI GROUP PTY LTD. SIMPLY BARS reserves the right to change specification and design without notice.

## SBM-6-1800 SINGLE BAR MODULE

SIZE: A3

SCALE: 1:12