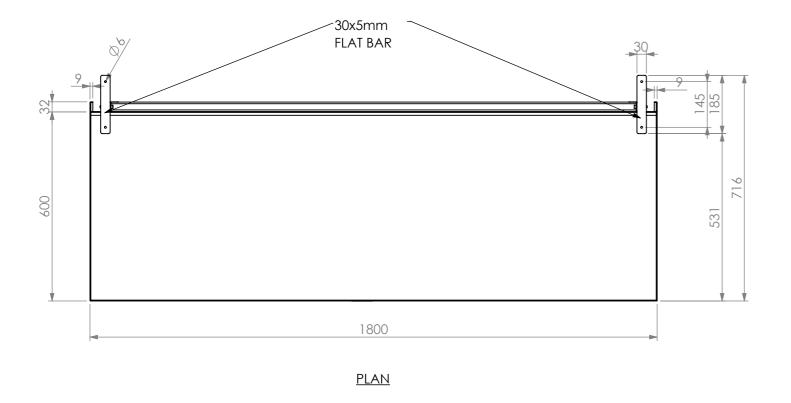

## SBM-6-1800 SINGLE BAR MODULE

SIZE: A3

SCALE: 1:12

## **CONSTRUCTION NOTES:**

- 1. TOPS MADE FROM 304 GRADE, 1.2mm STAINLESS STEEL.
- 2. CORE MADE FROM 3.0mm ZINC ANNEAL.
- 3. LEG FRAME MADE FROM 30mm STAINLESS STEEL SQ TUBE.
- FEET ARE ADJUSTABLE STAINLESS STEEL
   DISC SHAPED FEET.