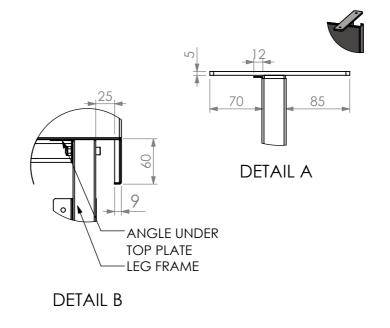

## **CONSTRUCTION NOTES:**

- 1. TOPS MADE FROM 304 GRADE, 1.2mm STAINLESS STEEL.
- 2. CORE MADE FROM 3.0mm ZINC ANNEAL.
- 3. LEG FRAME MADE FROM 30mm STAINLESS STEEL SQ TUBE.
- FEET ARE ADJUSTABLE STAINLESS STEEL
   DISC SHAPED FEET.