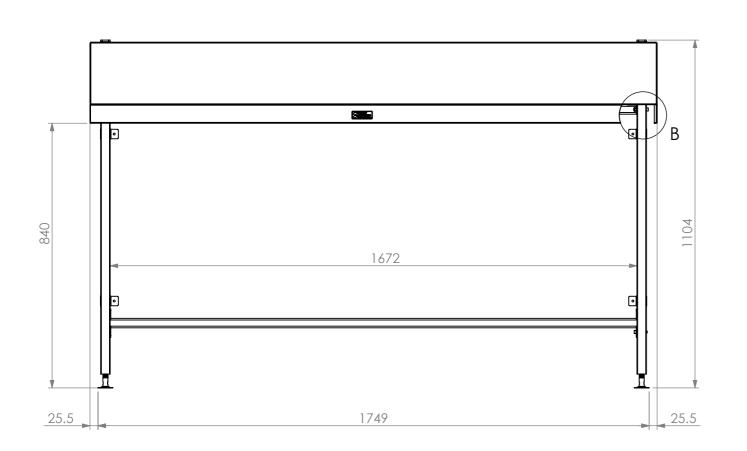

**FRONT ELEVATION** 

SIDE ELEVATION

SIMPLY STAINLESS Modular Bar Solutions

COPYRIGHT © 2023

This drawing is the property of CI GROUP PTY LTD. Tradings as SIMPLY BARS and It may not be copied, reproduced or modified in whole or in part without prior written permission of CI GROUP PTY LTD. SIMPLY BARS reserves the right to change specification and design without notice.

## SBM-6-1800 SINGLE BAR MODULE

SIZE: A3

SCALE: 1:12

## **CONSTRUCTION NOTES:**

- 1. TOPS MADE FROM 304 GRADE, 1.2mm STAINLESS STEEL.
- 2. CORE MADE FROM 3.0mm ZINC ANNEAL.
- 3. LEG FRAME MADE FROM 30mm STAINLESS STEEL SQ TUBE.
- FEET ARE ADJUSTABLE STAINLESS STEEL
   DISC SHAPED FEET.