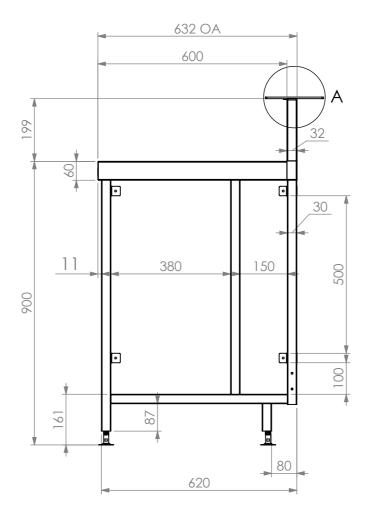

**FRONT ELEVATION** 

SIDE ELEVATION

SIMPLY STAINLESS Modular Bar Solutions

COPYRIGHT © 2023

This drawing is the property of CI GROUP PTY LTD. Tradings as SIMPLY BARS and It may not be copied, reproduced or modified in whole or in part without prior written permission of CI GROUP PTY LTD. SIMPLY BARS reserves the right to change specification and design without notice.

## SBM-6-1800 SINGLE BAR MODULE

SIZE: A3

SCALE: 1:12

## **CONSTRUCTION NOTES:**

- 1. TOPS MADE FROM 304 GRADE, 1.2mm STAINLESS STEEL.
- 2. CORE MADE FROM 3.0mm ZINC ANNEAL.
- 3. LEG FRAME MADE FROM 30mm STAINLESS STEEL SQ TUBE.
- FEET ARE ADJUSTABLE STAINLESS STEEL
   DISC SHAPED FEET.