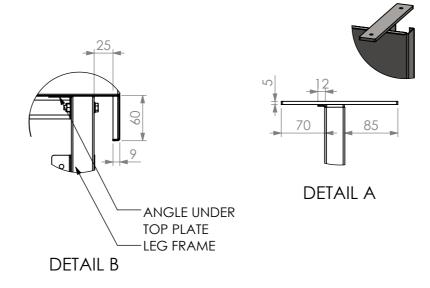

## **CONSTRUCTION NOTES:**

- 1. TOPS MADE FROM 304 GRADE, 1.2mm STAINLESS STEEL.
- 2. CORE MADE FROM 3.0mm ZINC ANNEAL.
- 3. LEG FRAME MADE FROM 30mm STAINLESS STEEL SQ TUBE.
- 4. FEET ARE ADJUSTABLE STAINLESS STEEL DISC SHAPED FEET.