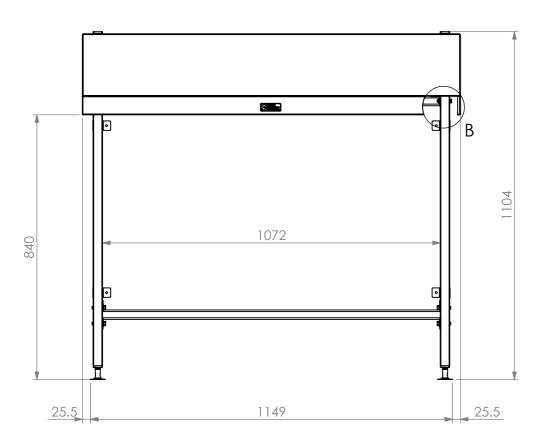

**FRONT ELEVATION SIDE ELEVATION** 

SBM-6-1200

Modular Bar Solutions

COPYRIGHT © 2023

This drawing is the property of CI GROUP PTY LTD. Tradings as SIMPLY BARS and It may not be copied, reproduced or modified in whole or in part without prior written permission of CI GROUP PTY LTD. SIMPLY BARS reserves the right to change specification and design without notice.

## **CONSTRUCTION NOTES:**

- 1. TOPS MADE FROM 304 GRADE, 1.2mm STAINLESS STEEL.
- 2. CORE MADE FROM 3.0mm ZINC ANNEAL.
- 3. LEG FRAME MADE FROM 30mm STAINLESS STEEL SQ TUBE.
- 4. FEET ARE ADJUSTABLE STAINLESS STEEL DISC SHAPED FEET.