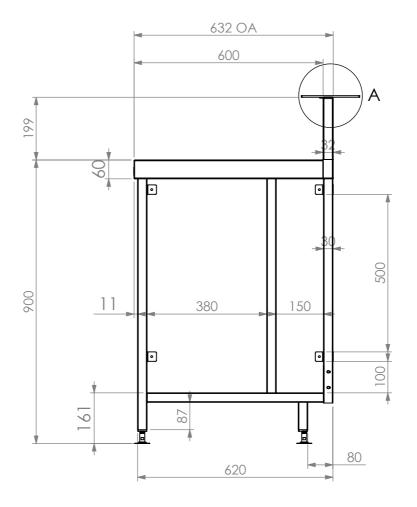

**FRONT ELEVATION SIDE ELEVATION** 

SBM-6-1200

Modular Bar Solutions

COPYRIGHT © 2023

This drawing is the property of CI GROUP PTY LTD. Tradings as SIMPLY BARS and It may not be copied, reproduced or modified in whole or in part without prior written permission of CI GROUP PTY LTD. SIMPLY BARS reserves the right to change specification and design without notice.

## **CONSTRUCTION NOTES:**

- 1. TOPS MADE FROM 304 GRADE, 1.2mm STAINLESS STEEL.
- 2. CORE MADE FROM 3.0mm ZINC ANNEAL.
- 3. LEG FRAME MADE FROM 30mm STAINLESS STEEL SQ TUBE.
- 4. FEET ARE ADJUSTABLE STAINLESS STEEL DISC SHAPED FEET.