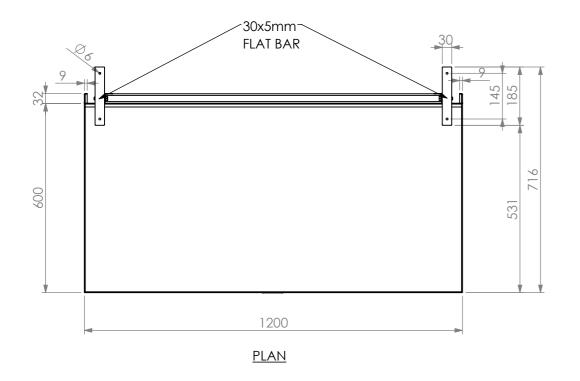

## **CONSTRUCTION NOTES:**

- 1. TOPS MADE FROM 304 GRADE, 1.2mm STAINLESS STEEL.
- 2. CORE MADE FROM 3.0mm ZINC ANNEAL.
- 3. LEG FRAME MADE FROM 30mm STAINLESS STEEL SQ TUBE.
- 4. FEET ARE ADJUSTABLE STAINLESS STEEL DISC SHAPED FEET.