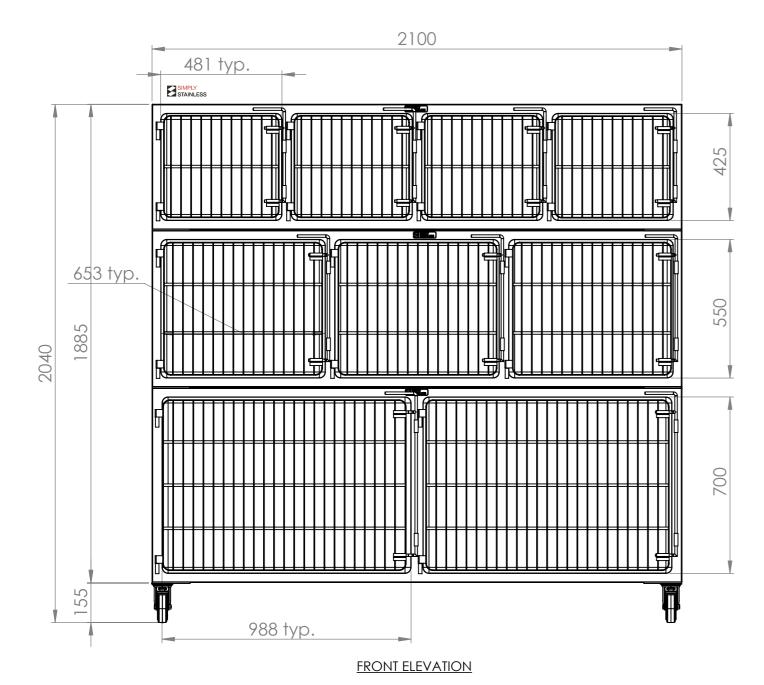

## 30-VET **VET CAGE**

SIZE: A3

SCALE : 1:15

## CONSTRUCTION NOTES:

- 1. TOPS MADE FROM 1.2mm STAINLESS STEEL.
- 2. FRAME MADE FROM 30x30mm STAINLESS STEEL TUBE.
- 3. DOOR FRAME MADE FROM 25x3mm STAINLESS STEEL FLAT BAR WITH Ø10mm STAINLESS STEEL CONNECTION BAR.
- 4. FEET ARE Ø125mm PLATE MOUNT HEAVY DUTY CASTORS ALL SWIVEL 2x LOCKING & 2x NON-LOCKING.