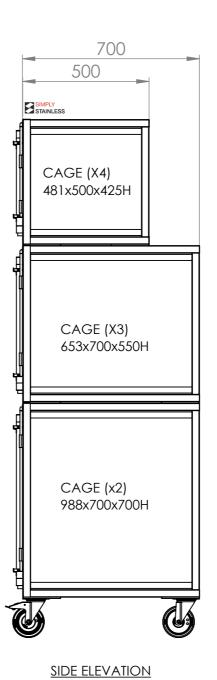

## 30-VET **VET CAGE**

SIZE: A3

SCALE : 1:15

## CONSTRUCTION NOTES:

- 1. TOPS MADE FROM 1.2mm STAINLESS STEEL.
- 2. FRAME MADE FROM 30x30mm STAINLESS STEEL TUBE.
- 3. DOOR FRAME MADE FROM 25x3mm STAINLESS STEEL FLAT BAR WITH Ø10mm STAINLESS STEEL CONNECTION BAR.
- 4. FEET ARE Ø125mm PLATE MOUNT HEAVY DUTY CASTORS ALL SWIVEL 2x LOCKING & 2x NON-LOCKING.