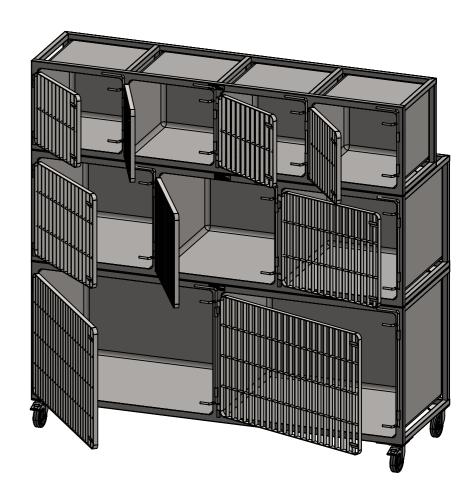

## 30-VET **VET CAGE**

SIZE: A3

SCALE : 1:15

## CONSTRUCTION NOTES:

- 1. TOPS MADE FROM 1.2mm STAINLESS STEEL.
- 2. FRAME MADE FROM 30x30mm STAINLESS STEEL TUBE.
- 3. DOOR FRAME MADE FROM 25x3mm STAINLESS STEEL FLAT BAR WITH Ø10mm STAINLESS STEEL CONNECTION BAR.
- 4. FEET ARE Ø125mm PLATE MOUNT HEAVY DUTY CASTORS ALL SWIVEL 2x LOCKING & 2x NON-LOCKING.