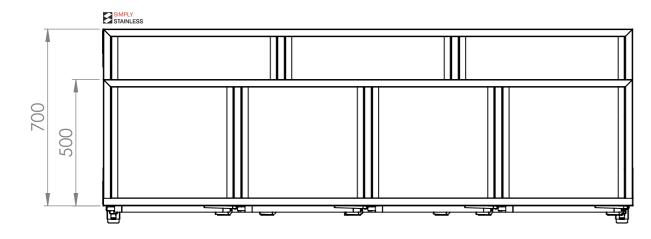

## 30-VET **VET CAGE**

SIZE: A3

SCALE : 1:15

## CONSTRUCTION NOTES:

- 1. TOPS MADE FROM 1.2mm STAINLESS STEEL.
- 2. FRAME MADE FROM 30x30mm STAINLESS STEEL TUBE.
- 3. DOOR FRAME MADE FROM 25x3mm STAINLESS STEEL FLAT BAR WITH Ø10mm STAINLESS STEEL CONNECTION BAR.
- 4. FEET ARE Ø125mm PLATE MOUNT HEAVY DUTY CASTORS ALL SWIVEL 2x LOCKING & 2x NON-LOCKING.