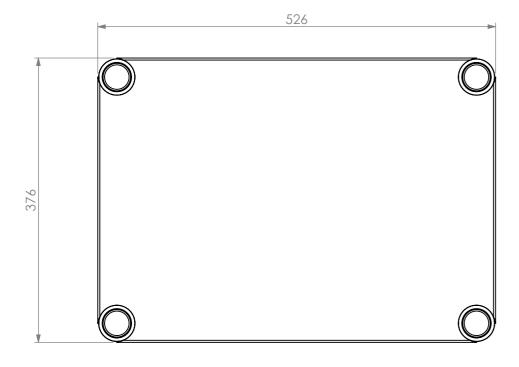

## CONSTRUCTION NOTES:

- TOPS MADE FROM 1.2mm STAINLESS STEEL
   WITH STAINLESS STEEL SOCKETS AT CORNERS.
- 2. FEET ARE ADJUSTABLE STAINLESS STEEL DISC SHAPED FEET.

FRONT ELEVATION SIDE ELEVATION