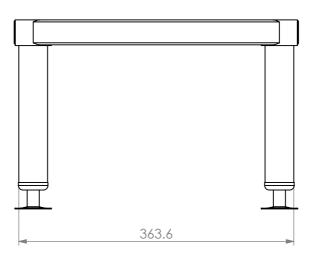

## CONSTRUCTION NOTES:

- TOPS MADE FROM 1.2mm STAINLESS STEEL
   WITH STAINLESS STEEL SOCKETS AT CORNERS.
- 2. FEET ARE ADJUSTABLE STAINLESS STEEL DISC SHAPED FEET.

FRONT ELEVATION SIDE ELEVATION