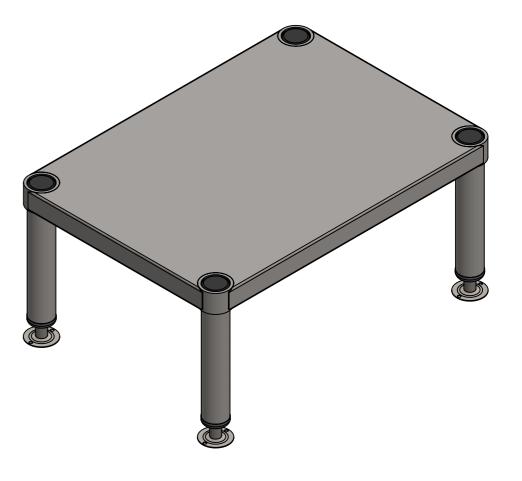

## 27-STM STAND MEDIUM

SIZE: A3

SCALE:1:5

## CONSTRUCTION NOTES:

- TOPS MADE FROM 1.2mm STAINLESS STEEL
   WITH STAINLESS STEEL SOCKETS AT CORNERS.
- 2. FEET ARE ADJUSTABLE STAINLESS STEEL DISC SHAPED FEET.

FRONT ELEVATION SIDE ELEVATION