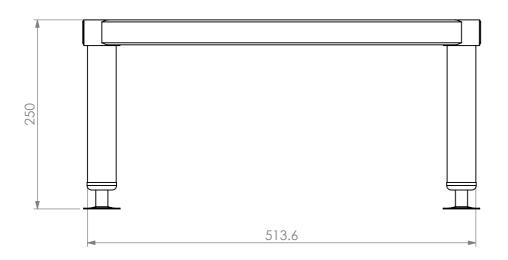

## CONSTRUCTION NOTES:

- TOPS MADE FROM 1.2mm STAINLESS STEEL
   WITH STAINLESS STEEL SOCKETS AT CORNERS.
- 2. FEET ARE ADJUSTABLE STAINLESS STEEL DISC SHAPED FEET.

FRONT ELEVATION SIDE ELEVATION