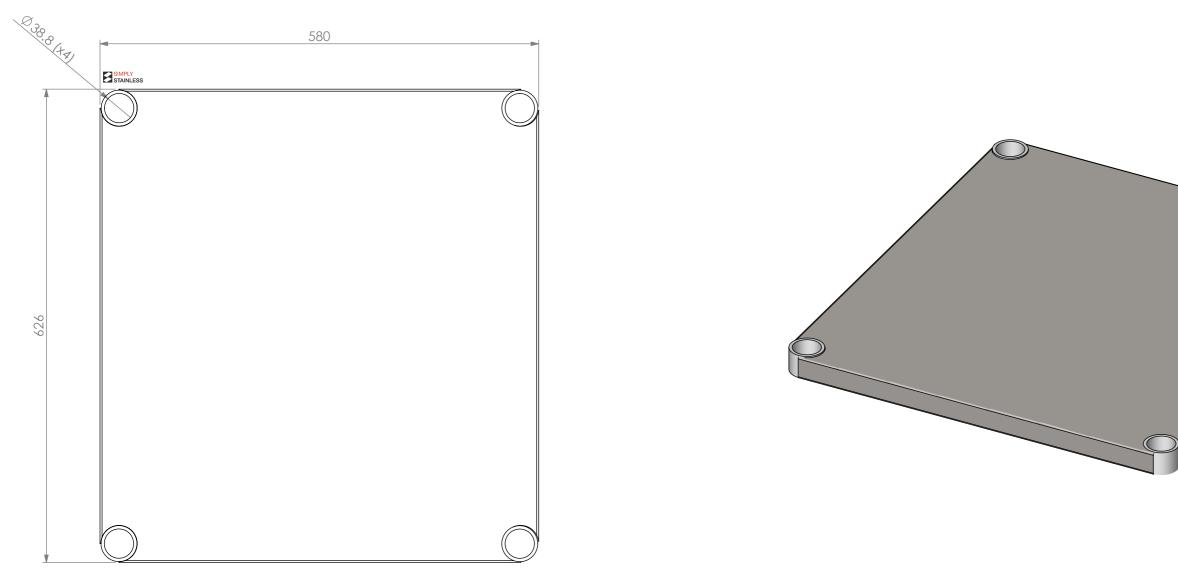

<u>PLAN</u>

<u>21-US-7-0600</u>

SIMPLY STAINLESS Modular Sinks, Tables & Shelving COPYRIGHT © 2023 This drawing is the property of CI GROUP PTY Fradings as SIMPLY STAINLESS and It may no

Modular Sinks, Tables & Shelving COPYRIGHT © 2023 This drawing is the property of CI GROUP PTY LTD. Tradings as SIMPLY STAINLESS and It may not be copied, reproduced or modified in whole or in part without prior written permission of CI GROUP PTY LTD. SIMPLY STAINLESS reserves the right to change specification and design without notice.

## 21-US-7-0600 UNDERSHELF

SIZE: A3

SCALE :1:5

## CONSTRUCTION NOTES :

1. TOPS MADE FROM 1.2mm STAINLESS STEEL WITH STAINLESS STEEL SOCKETS AT CORNERS.