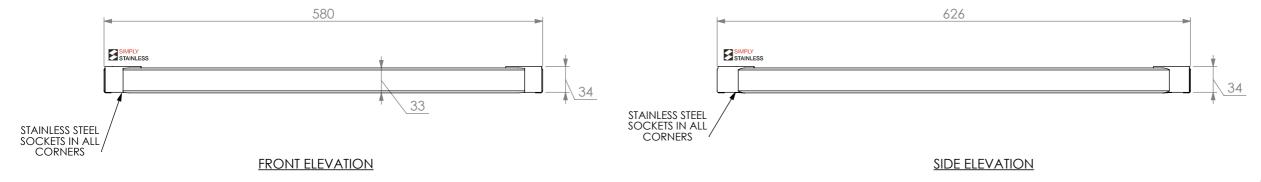

<u>PLAN</u>

<u>21-US-7-0600</u>

SIMPLY STAINLESS Modular Sinks, Tables & Shelving COPYRIGHT © 2023 This drawing is the property of CI GROUP PTY Fradings as SIMPLY STAINLESS and It may no

Modular Sinks, Tables & Shelving COPYRIGHT © 2023 This drawing is the property of CI GROUP PTY LTD. Tradings as SIMPLY STAINLESS and It may not be copied, reproduced or modified in whole or in part without prior written permission of CI GROUP PTY LTD. SIMPLY STAINLESS reserves the right to change specification and design without notice.

## 21-US-7-0600 UNDERSHELF

SIZE: A3

SCALE :1:5

## CONSTRUCTION NOTES :

1. TOPS MADE FROM 1.2mm STAINLESS STEEL WITH STAINLESS STEEL SOCKETS AT CORNERS.