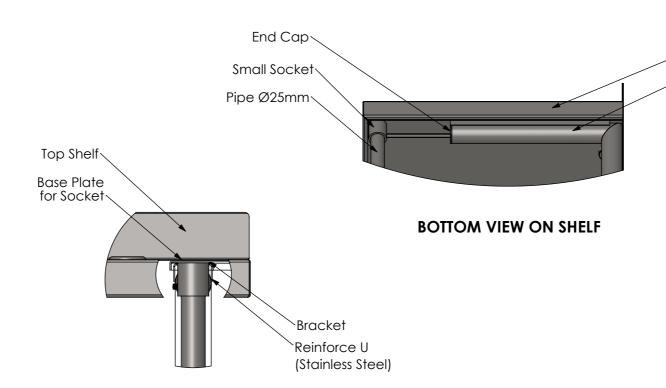

## PLAN VIEW

FRONT VIEW

DETAIL A

SIDE VIEW

-Top Shelf

Pipe Ø38mm

Modular Sinks, Tables & Shelving
COPYRIGHT © 2023

This drawing is the property of CI GROUP PTY LTD.

## CONSTRUCTION NOTES:

- 1. TOPS MADE FROM 304 GRADE, 1.2mm STAINLESS STEEL.
- 2. CORE MADE FROM 3.0mm ZINC ANNEAL.
- 3. FRAME MADE FROM Ø38mm STAINLESS STEEL TUBE.
- 4. UNDERSHELF MADE FROM 1.2mm STAINLESS STEEL WITH STAINLESS STEEL SUPPORTS.
- 5. FEET ARE ADJUSTABLE STAINLESS STEEL DISC SHAPED FEET.