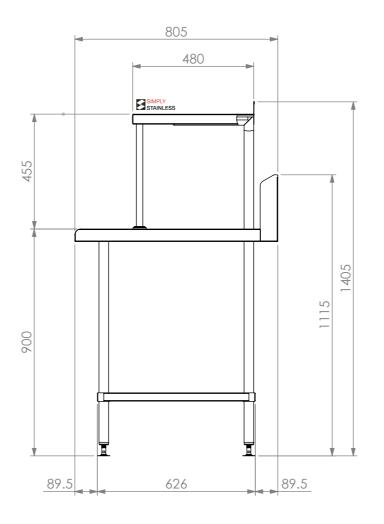

## 18-WALDORF SALAMANDER BENCH

SIZE: A3

SCALE: 1:15

## CONSTRUCTION NOTES:

- 1. TOPS MADE FROM 304 GRADE, 1.2mm STAINLESS STEEL.
- 2. CORE MADE FROM 3.0mm ZINC ANNEAL.
- 3. FRAME MADE FROM Ø38mm STAINLESS STEEL TUBE.
- 4. UNDERSHELF MADE FROM 1.2mm STAINLESS STEEL WITH STAINLESS STEEL SUPPORTS.
- 5. FEET ARE ADJUSTABLE STAINLESS STEEL DISC SHAPED FEET.