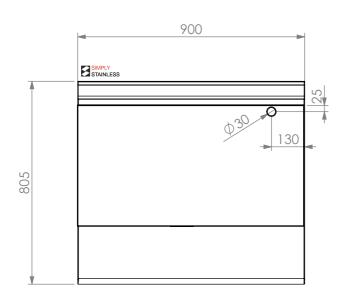

## 18-WALDORF SALAMANDER BENCH

SIZE: A3

SCALE: 1:15

## CONSTRUCTION NOTES:

- 1. TOPS MADE FROM 304 GRADE, 1.2mm STAINLESS STEEL.
- 2. CORE MADE FROM 3.0mm ZINC ANNEAL.
- 3. FRAME MADE FROM Ø38mm STAINLESS STEEL TUBE.
- 4. UNDERSHELF MADE FROM 1.2mm STAINLESS STEEL WITH STAINLESS STEEL SUPPORTS.
- 5. FEET ARE ADJUSTABLE STAINLESS STEEL DISC SHAPED FEET.