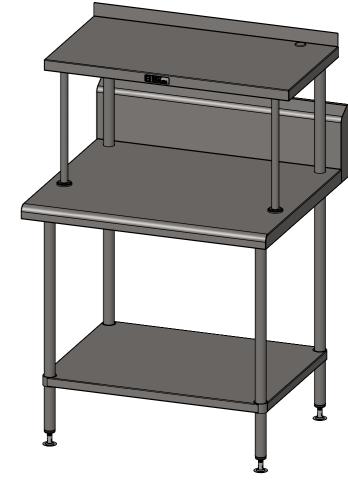

## PLAN VIEW

FRONT VIEW

DETAIL A

SIDE VIEW

-Top Shelf

Pipe Ø38mm

Modular Sinks, Tables & Shelving
COPYRIGHT © 2023

This drawing is the property of CI GROUP PTY LTD.

## 18-WALDORF SALAMANDER BENCH

SIZE: A3

SCALE: 1:15

## CONSTRUCTION NOTES:

- 1. TOPS MADE FROM 304 GRADE, 1.2mm STAINLESS STEEL.
- 2. CORE MADE FROM 3.0mm ZINC ANNEAL.
- 3. FRAME MADE FROM Ø38mm STAINLESS STEEL TUBE.
- 4. UNDERSHELF MADE FROM 1.2mm STAINLESS STEEL WITH STAINLESS STEEL SUPPORTS.
- 5. FEET ARE ADJUSTABLE STAINLESS STEEL DISC SHAPED FEET.