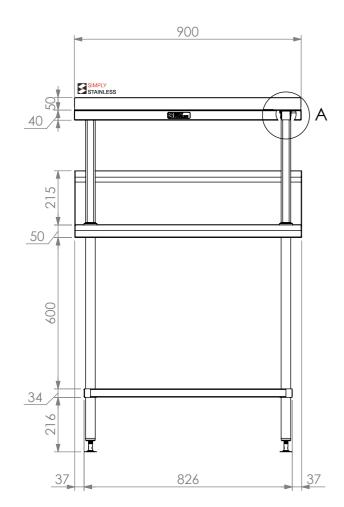

## 18-WALDORF SALAMANDER BENCH

SIZE: A3

SCALE: 1:15

## CONSTRUCTION NOTES:

- 1. TOPS MADE FROM 304 GRADE, 1.2mm STAINLESS STEEL.
- 2. CORE MADE FROM 3.0mm ZINC ANNEAL.
- 3. FRAME MADE FROM Ø38mm STAINLESS STEEL TUBE.
- 4. UNDERSHELF MADE FROM 1.2mm STAINLESS STEEL WITH STAINLESS STEEL SUPPORTS.
- 5. FEET ARE ADJUSTABLE STAINLESS STEEL DISC SHAPED FEET.