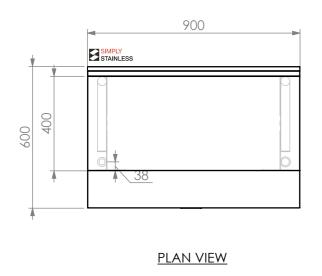

18-6-0900



Modular Sinks, Tables & Shelving
COPYRIGHT © 201

This drawing is the property of CI GROUP PTY LTD.
Tradings as SIMPLY STAINLESS and It may not be copied, reproduced or modified in whole or in part without prior written permission of CI GROUP PTY LTD. SIMPLY STAINLESS reserves the right to change specification and design without notice.

## 18-6-0900 **SALAMANDER BENCH**

SIZE: A3

SCALE: 1:16

## CONSTRUCTION NOTES:

- 1. TOPS MADE FROM 304 GRADE, 1.2mm STAINLESS STEEL.
- 2. CORE MADE FROM 3.0mm ZINC ANNEAL.
- 3. FRAME MADE FROM Ø38mm STAINLESS STEEL TUBE.
- 4. UNDERSHELF MADE FROM 1.2mm STAINLESS STEEL WITH STAINLESS STEEL SUPPORTS.
- 5. FEET ARE ADJUSTABLE STAINLESS STEEL DISC SHAPED FEET.