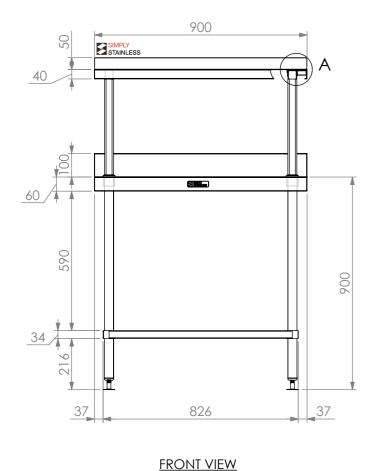

18-6-0900



Modular Sinks, Tables & Shelving
COPYRIGHT © 201

This drawing is the property of CI GROUP PTY LTD.
Tradings as SIMPLY STAINLESS and It may not be copied, reproduced or modified in whole or in part without prior written permission of CI GROUP PTY LTD. SIMPLY STAINLESS reserves the right to change specification and design without notice.

## 18-6-0900 **SALAMANDER BENCH**

SIZE: A3

SCALE: 1:16

## CONSTRUCTION NOTES:

- 1. TOPS MADE FROM 304 GRADE, 1.2mm STAINLESS STEEL.
- 2. CORE MADE FROM 3.0mm ZINC ANNEAL.
- 3. FRAME MADE FROM Ø38mm STAINLESS STEEL TUBE.
- 4. UNDERSHELF MADE FROM 1.2mm STAINLESS STEEL WITH STAINLESS STEEL SUPPORTS.
- 5. FEET ARE ADJUSTABLE STAINLESS STEEL DISC SHAPED FEET.