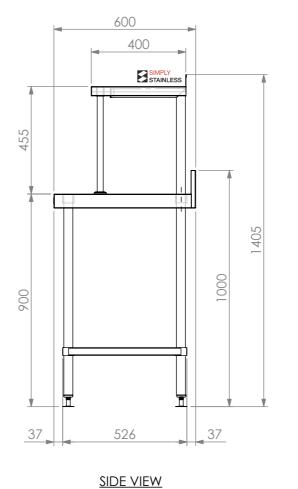

18-6-0900



Modular Sinks, Tables & Shelving
COPYRIGHT © 201

This drawing is the property of CI GROUP PTY LTD.
Tradings as SIMPLY STAINLESS and It may not be copied, reproduced or modified in whole or in part without prior written permission of CI GROUP PTY LTD. SIMPLY STAINLESS reserves the right to change specification and design without notice.

## 18-6-0900 **SALAMANDER BENCH**

SIZE: A3

SCALE: 1:16

## CONSTRUCTION NOTES:

- 1. TOPS MADE FROM 304 GRADE, 1.2mm STAINLESS STEEL.
- 2. CORE MADE FROM 3.0mm ZINC ANNEAL.
- 3. FRAME MADE FROM Ø38mm STAINLESS STEEL TUBE.
- 4. UNDERSHELF MADE FROM 1.2mm STAINLESS STEEL WITH STAINLESS STEEL SUPPORTS.
- 5. FEET ARE ADJUSTABLE STAINLESS STEEL DISC SHAPED FEET.