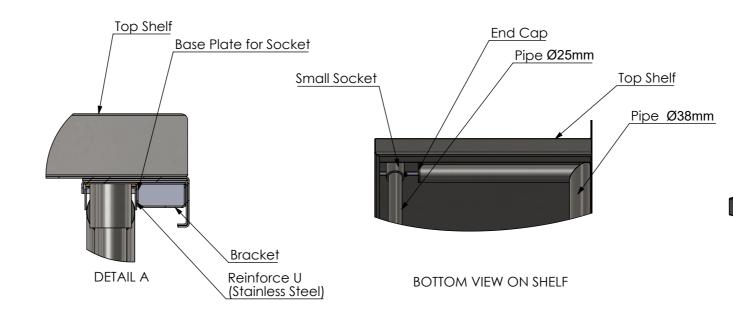

## CONSTRUCTION NOTES:

- 1. TOPS MADE FROM 304 GRADE, 1.2mm STAINLESS STEEL.
- 2. CORE MADE FROM 3.0mm ZINC ANNEAL.
- 3. FRAME MADE FROM Ø38mm STAINLESS STEEL TUBE.
- 4. UNDERSHELF MADE FROM 1.2mm STAINLESS STEEL WITH STAINLESS STEEL SUPPORTS.
- 5. FEET ARE ADJUSTABLE STAINLESS STEEL DISC SHAPED FEET.