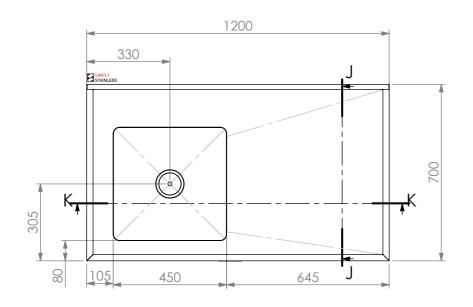

-TOP WITH SPLASHBACK SOCKET 38mm x 48mm REINFORCING CHANNEL I TO PUT SOCKET -REINFORCING CHANNEL II

SECTION J-J SECTION K-K

<u>PLAN</u>

REINFORCING CHANNEL I DETAIL

REINFORCING CHANNEL II DETAIL

**STAINLESS** 