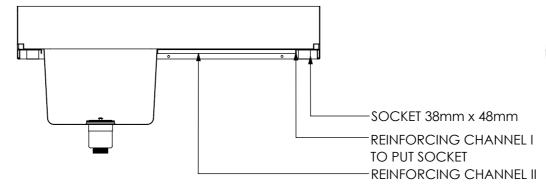

05-7-1200L SINKBENCH WITH SPLASHBACK

**SIDE ELEVATION** 

SIZE: A3 SCALE: 1:15

## **CONSTRUCTION NOTES:**

- 1. TOPS MADE FROM 304 GRADE 1.2mm STAINLESS STEEL.
- STAINLESS STEEL.
- 3. SINK MADE FROM 1.2mm STAINLESS STEEL.
- 5. POTRAIL MADE FROM STAINLESS STEEL ROUND TUBE & SQUARE TUBE.
- 6. FEET ARE ADJUSTABLE STAINLESS STEEL DISC SHAPED FEET.
- 7. WATERCORP & WATERMARK APPROVED SINK WASTE INCLUDED.

**FRONT ELEVATION** 

05-7-1200L