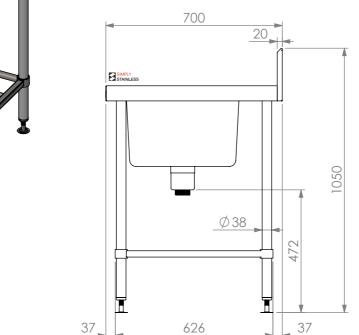

-TOP WITH SPLASHBACK SOCKET 38mm x 48mm REINFORCING CHANNEL I TO PUT SOCKET -REINFORCING CHANNEL II

SECTION J-J SECTION K-K

<u>PLAN</u>





REINFORCING CHANNEL I DETAIL



REINFORCING CHANNEL II DETAIL

**STAINLESS** 

Modular Sinks, Tables & Shelving COPYRIGHT © 2023 This drawing is the property of CI GROUP PTY LTD. Tradings as SIMPLY STAINLESS and It may not be

copied, reproduced or modified in whole or in part

without prior written permission of CI GROUP PTY LTD. SIMPLY STAINLESS reserves the right to change specification and design without notice.

05-7-1200L SINKBENCH WITH SPLASHBACK



**SIDE ELEVATION** 

SIZE: A3 SCALE: 1:15

## **CONSTRUCTION NOTES:**

- 1. TOPS MADE FROM 304 GRADE 1.2mm STAINLESS STEEL.
- STAINLESS STEEL.
- 3. SINK MADE FROM 1.2mm STAINLESS STEEL.
- 5. POTRAIL MADE FROM STAINLESS STEEL ROUND TUBE & SQUARE TUBE.
- 6. FEET ARE ADJUSTABLE STAINLESS STEEL DISC SHAPED FEET.
- 7. WATERCORP & WATERMARK APPROVED SINK WASTE INCLUDED.





**FRONT ELEVATION** 

05-7-1200L