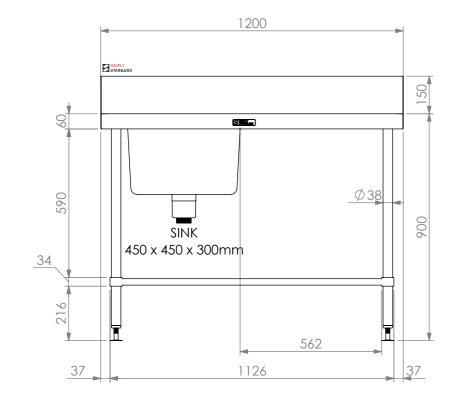

REINFORCING CHANNEL II DETAIL

**STAINLESS** 

Modular Sinks, Tables & Shelving COPYRIGHT © 2023 This drawing is the property of CI GROUP PTY LTD. Tradings as SIMPLY STAINLESS and It may not be

copied, reproduced or modified in whole or in part

without prior written permission of CI GROUP PTY LTD. SIMPLY STAINLESS reserves the right to change specification and design without notice.

05-7-1200L SINKBENCH WITH SPLASHBACK



**SIDE ELEVATION** 

SIZE: A3 SCALE: 1:15

## **CONSTRUCTION NOTES:**

- 1. TOPS MADE FROM 304 GRADE 1.2mm STAINLESS STEEL.
- STAINLESS STEEL.
- 3. SINK MADE FROM 1.2mm STAINLESS STEEL.
- 5. POTRAIL MADE FROM STAINLESS STEEL ROUND TUBE & SQUARE TUBE.
- 6. FEET ARE ADJUSTABLE STAINLESS STEEL DISC SHAPED FEET.
- 7. WATERCORP & WATERMARK APPROVED SINK WASTE INCLUDED.





**FRONT ELEVATION** 

05-7-1200L