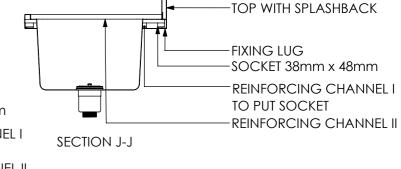

## **CONSTRUCTION NOTES:**

- 1. TOPS MADE FROM 304 GRADE 1.2mm STAINLESS STEEL.
- 2. REINFORCING CHANNELS MADE FROM 1.2mm STAINLESS STEEL.
- 3. SINK MADE FROM 1.2mm STAINLESS STEEL.
- 4. FRAME MADE FROM Ø38mm STAINLESS STEEL TUBE.
- 5. POTRAIL MADE FROM STAINLESS STEEL ROUND TUBE & SQUARE TUBE.
- 6. FEET ARE ADJUSTABLE STAINLESS STEEL DISC SHAPED FEET.
- 7. WATERCORP & WATERMARK APPROVED SINK WASTE INCLUDED.