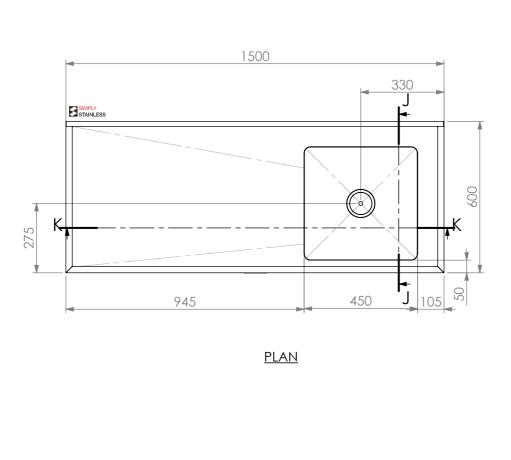

## **CONSTRUCTION NOTES:**

- 1. TOPS MADE FROM 304 GRADE 1.2mm STAINLESS STEEL.
- 2. REINFORCING CHANNELS MADE FROM 1.2mm STAINLESS STEEL.
- 3. SINK MADE FROM 1.2mm STAINLESS STEEL.
- 4. FRAME MADE FROM Ø38mm STAINLESS STEEL TUBE.
- 5. POTRAIL MADE FROM STAINLESS STEEL ROUND TUBE & SQUARE TUBE.
- 6. FEET ARE ADJUSTABLE STAINLESS STEEL DISC SHAPED FEET.
- 7. WATERCORP & WATERMARK APPROVED SINK WASTE INCLUDED.