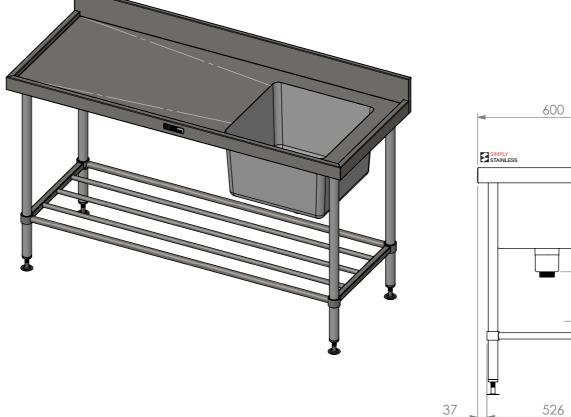

## 05-6-1500R SINKBENCH WITH SPLASHBACK

SIZE: A3

SCALE: 1:15

## **CONSTRUCTION NOTES:**

- 1. TOPS MADE FROM 304 GRADE 1.2mm STAINLESS STEEL.
- 2. REINFORCING CHANNELS MADE FROM 1.2mm STAINLESS STEEL.
- 3. SINK MADE FROM 1.2mm STAINLESS STEEL.
- 4. FRAME MADE FROM Ø38mm STAINLESS STEEL TUBE.
- 5. POTRAIL MADE FROM STAINLESS STEEL ROUND TUBE & SQUARE TUBE.
- 6. FEET ARE ADJUSTABLE STAINLESS STEEL DISC SHAPED FEET.
- 7. WATERCORP & WATERMARK APPROVED SINK WASTE INCLUDED.

**FRONT ELEVATION SIDE ELEVATION** 

05-6-1500R