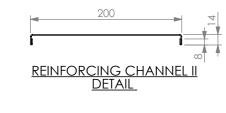

## **REINFORCING CHANNEL I DETAIL**

Modular Sinks, Tables & Shelving COPYRIGHT © 2023 This drawing is the property of CI GROUP PTY LTD. Tradings as SIMPLY STAINLESS and It may not be copied, reproduced or modified in whole or in part without prior written permission of CI GROUP PTY LTD. SIMPLY STAINLESS reserves the right to change specification and design without notice.

## **CONSTRUCTION NOTES:**

- 1. TOPS MADE FROM 304 GRADE 1.2mm STAINLESS STEEL.
- 2. REINFORCING CHANNELS MADE FROM 1.2mm STAINLESS STEEL.
- 3. SINK MADE FROM 1.2mm STAINLESS STEEL.
- 4. FRAME MADE FROM Ø38mm STAINLESS STEEL TUBE.
- 5. POTRAIL MADE FROM STAINLESS STEEL ROUND TUBE & SQUARE TUBE.
- 6. FEET ARE ADJUSTABLE STAINLESS STEEL DISC SHAPED FEET.
- 7. WATERCORP & WATERMARK APPROVED SINK WASTE INCLUDED.