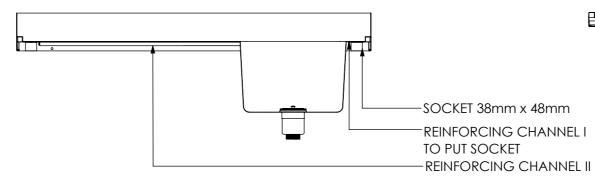

## **CONSTRUCTION NOTES:**

- 1. TOPS MADE FROM 304 GRADE 1.2mm STAINLESS STEEL.
- 2. REINFORCING CHANNELS MADE FROM 1.2mm STAINLESS STEEL.
- 3. SINK MADE FROM 1.2mm STAINLESS STEEL.
- 4. FRAME MADE FROM Ø38mm STAINLESS STEEL TUBE.
- 5. POTRAIL MADE FROM STAINLESS STEEL ROUND TUBE & SQUARE TUBE.
- 6. FEET ARE ADJUSTABLE STAINLESS STEEL DISC SHAPED FEET.
- 7. WATERCORP & WATERMARK APPROVED SINK WASTE INCLUDED.