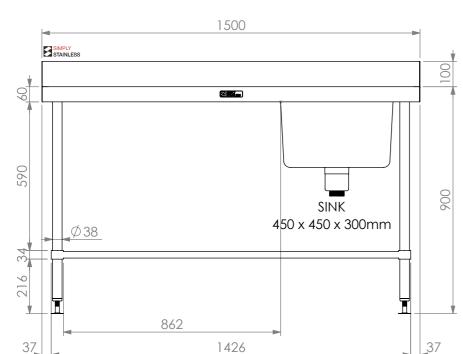

## 05-6-1500R SINKBENCH WITH SPLASHBACK

SIZE: A3

SCALE: 1:15

## **CONSTRUCTION NOTES:**

- 1. TOPS MADE FROM 304 GRADE 1.2mm STAINLESS STEEL.
- 2. REINFORCING CHANNELS MADE FROM 1.2mm STAINLESS STEEL.
- 3. SINK MADE FROM 1.2mm STAINLESS STEEL.
- 4. FRAME MADE FROM Ø38mm STAINLESS STEEL TUBE.
- 5. POTRAIL MADE FROM STAINLESS STEEL ROUND TUBE & SQUARE TUBE.
- 6. FEET ARE ADJUSTABLE STAINLESS STEEL DISC SHAPED FEET.
- 7. WATERCORP & WATERMARK APPROVED SINK WASTE INCLUDED.

**FRONT ELEVATION SIDE ELEVATION** 

05-6-1500R