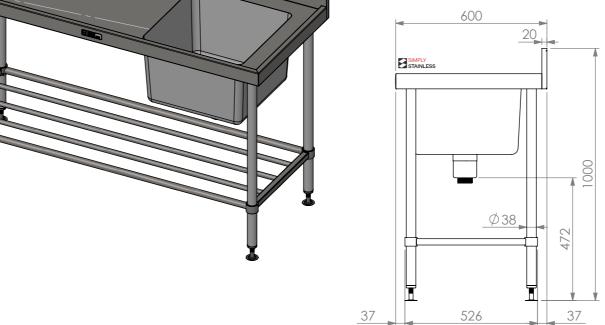

## 05-6-1500R SINKBENCH WITH SPLASHBACK

SIZE: A3

SCALE: 1:15

## **CONSTRUCTION NOTES:**

- 1. TOPS MADE FROM 304 GRADE 1.2mm STAINLESS STEEL.
- 2. REINFORCING CHANNELS MADE FROM 1.2mm STAINLESS STEEL.
- 3. SINK MADE FROM 1.2mm STAINLESS STEEL.
- 4. FRAME MADE FROM Ø38mm STAINLESS STEEL TUBE.
- 5. POTRAIL MADE FROM STAINLESS STEEL ROUND TUBE & SQUARE TUBE.
- 6. FEET ARE ADJUSTABLE STAINLESS STEEL DISC SHAPED FEET.
- 7. WATERCORP & WATERMARK APPROVED SINK WASTE INCLUDED.

**FRONT ELEVATION SIDE ELEVATION** 

05-6-1500R