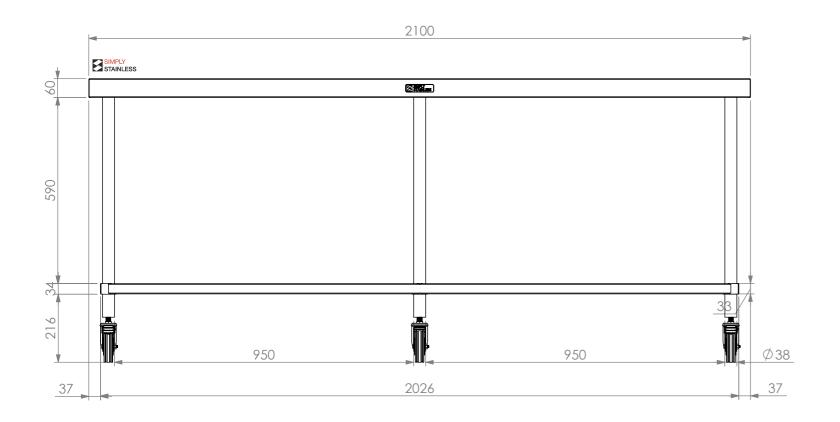

**FRONT ELEVATION** 

700 SIMPLY STAINLESS 538 626 37

03-7-2100 MOBILE WORKBENCH SIZE: A3 SCALE: 1:12 CONSTRUCTION NOTES:

SIMPLY STAINLESS

Modular Sinks, Tables & Shelving
COPYRIGHT © 201

This drawing is the property of CI GROUP PTY LTD.
Tradings as SIMPLY STAINLESS and It may not be copied, reproduced or modified in whole or in part without prior written permission of CI GROUP PTY LTD. SIMPLY STAINLESS reserves the right to change specification and design without notice.

Modular Sinks, Tables & Shelving

- TOPS MADE FROM 304 GRADE, 1.2mm STAINLESS STEEL.
   CORE MADE FROM 3.0mm ZINC ANNEAL.
- 3. FRAME MADE FROM Ø38mm STAINLESS STEEL TUBE.
- UNDERSHELF MADE FROM 1.2mm STAINLESS
   STEEL WITH STAINLESS STEEL SUPPORTS.
- 5. FEET ARE Ø100mm SWIVEL CASTORS, 2x LOCKING & 4x NON-LOCKING