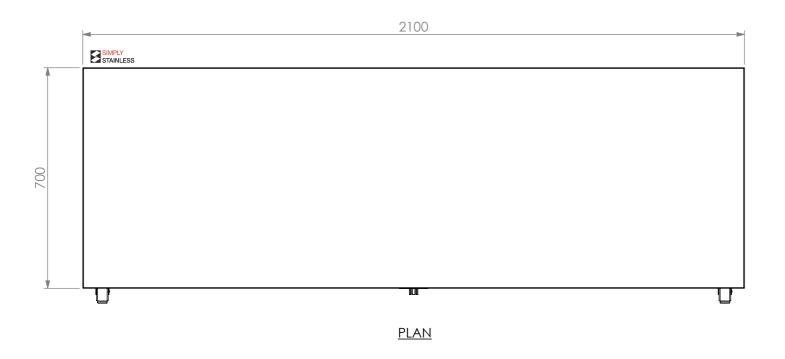

**FRONT ELEVATION** 

700 SIMPLY STAINLESS 538 626 37

03-7-2100 MOBILE WORKBENCH SIZE: A3 SCALE: 1:12 CONSTRUCTION NOTES:

SIMPLY STAINLESS

Modular Sinks, Tables & Shelving
COPYRIGHT © 201

This drawing is the property of CI GROUP PTY LTD.
Tradings as SIMPLY STAINLESS and It may not be copied, reproduced or modified in whole or in part without prior written permission of CI GROUP PTY LTD. SIMPLY STAINLESS reserves the right to change specification and design without notice.

Modular Sinks, Tables & Shelving

- TOPS MADE FROM 304 GRADE, 1.2mm STAINLESS STEEL.
   CORE MADE FROM 3.0mm ZINC ANNEAL.
- 3. FRAME MADE FROM Ø38mm STAINLESS STEEL TUBE.
- UNDERSHELF MADE FROM 1.2mm STAINLESS
   STEEL WITH STAINLESS STEEL SUPPORTS.
- 5. FEET ARE Ø100mm SWIVEL CASTORS, 2x LOCKING & 4x NON-LOCKING