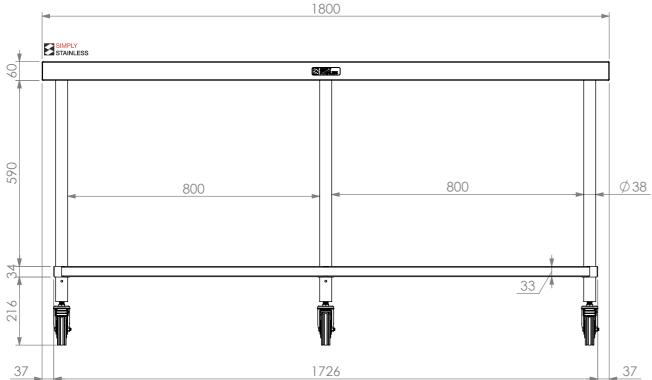

<u>PLAN</u>

**FRONT ELEVATION** 

<u>03-6-1800</u>

**SIDE ELEVATION** 

Modular Sinks, Tables & Shelving
COPYRIGHT © 201

This drawing is the property of CI GROUP PTY LTD.
Tradings as SIMPLY STAINLESS and It may not be copied, reproduced or modified in whole or in part without prior written permission of CI GROUP PTY LTD. SIMPLY STAINLESS reserves the right to change specification and design without notice.

## 03-6-1800 MOBILE WORK BENCH

SIZE: A3

SCALE: 1:12

## CONSTRUCTION NOTES:

- 1. TOPS MADE FROM 304 GRADE, 1.2mm STAINLESS STEEL.
  2. CORE MADE FROM 3.0mm ZINC ANNEAL.
- 3. FRAME MADE FROM Ø38mm STAINLESS STEEL TUBE.
- UNDERSHELF MADE FROM 1.2mm STAINLESS
   STEEL WITH STAINLESS STEEL SUPPORTS.
- 5. FEET ARE Ø100mm SWIVEL CASTORS, 2x LOCKING & 4x NON-LOCKING