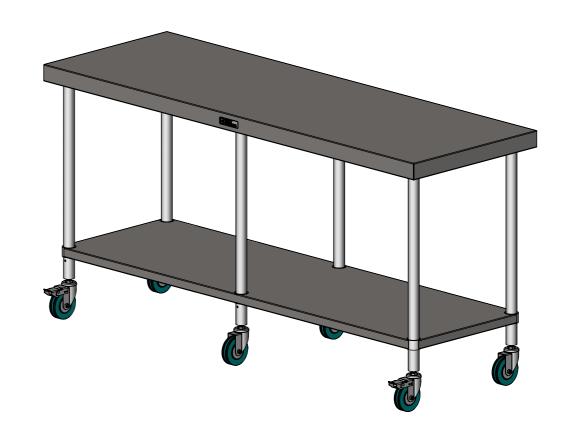

## 03-6-1800 MOBILE WORK BENCH

SIZE: A3

SCALE: 1:12

## CONSTRUCTION NOTES:

- 1. TOPS MADE FROM 304 GRADE, 1.2mm STAINLESS STEEL.
  2. CORE MADE FROM 3.0mm ZINC ANNEAL.
- 3. FRAME MADE FROM Ø38mm STAINLESS STEEL TUBE.
- UNDERSHELF MADE FROM 1.2mm STAINLESS
   STEEL WITH STAINLESS STEEL SUPPORTS.
- 5. FEET ARE Ø100mm SWIVEL CASTORS, 2x LOCKING & 4x NON-LOCKING